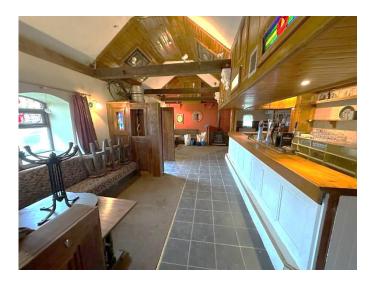

## Main Bar: 9.23 m x 6.23 m

Spacious room with exposed timber beams, solid fuel stove, ceramic tiled flooring and equipped with counter, shelving and storage.