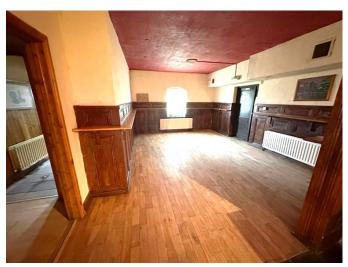

Two cubicles, wash hand basin and tiled floor.

Function Room: 11.90m x 20.19m

Measuring circa 2,000sq ft, it does however require refurbishment and modernisation.

Gents: 3.51m x 1.86m

Single cubicle, wash had basin, urinal, and tiled floor to ceiling.