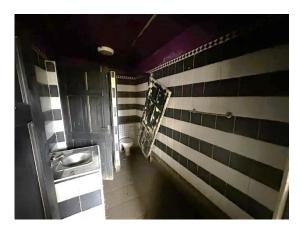

## Lounge: 9.90m x 4.53m

With timber flooring and access to toilets and function room.

Gents: 1.96m x 4.14m Single cubicle, wash had basin, two urinals, and tiled flooring.

Ladies: 1.95m x 4.11m Two separate cubicles, wash hand basin and tiled flooring.

Two cubicles, wash hand basin and tiled floor.

Function Room: 11.90m x 20.19m

Measuring circa 2,000sq ft, it does however require refurbishment and modernisation.

Gents: 3.51m x 1.86m

Single cubicle, wash had basin, urinal, and tiled floor to ceiling.