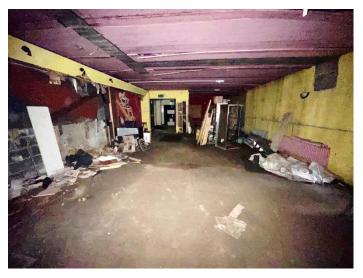

## Main Bar: 9.23 m x 6.23 m

Spacious room with exposed timber beams, solid fuel stove, ceramic tiled flooring and equipped with counter, shelving and storage.