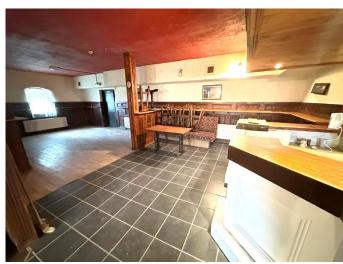

## Main Bar: 9.23 m x 6.23 m

Spacious room with exposed timber beams, solid fuel stove, ceramic tiled flooring and equipped with counter, shelving and storage.

## Lounge: 9.90m x 4.53m

With timber flooring and access to toilets and function room.

Gents: 1.96m x 4.14m Single cubicle, wash had basin, two urinals, and tiled flooring.

Ladies: 1.95m x 4.11m Two separate cubicles, wash hand basin and tiled flooring.