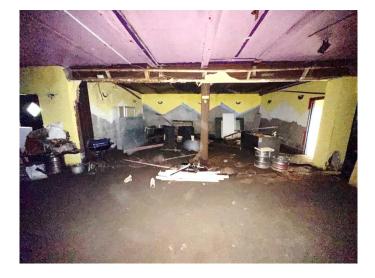

Two cubicles, wash hand basin and tiled floor.

Function Room: 11.90m x 20.19m

Measuring circa 2,000sq ft, it does however require refurbishment and modernisation.

Gents: 3.51m x 1.86m

Single cubicle, wash had basin, urinal, and tiled floor to ceiling.