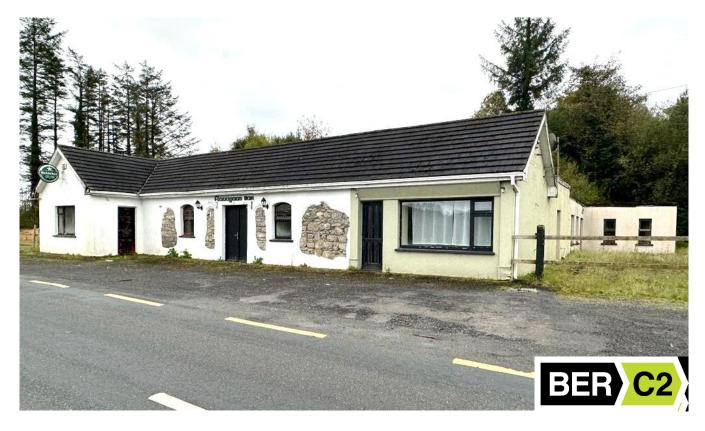

Flanagans Bar, Sooey, Co. Sligo F52 E654 (For Sale by Private Treaty)

Flanagan's Bar is an extremely well known licensed premises which has not traded for the past number of years but still retains a valid seven day on licence. Located along the Ballygawley to Geevagh road the property offers an excellent opportunity to provide a much sought-after food and beverage business or indeed this property would lend its hand to other adventures. The property has spacious retail accommodation extending to circa 3,600sq foot and contains a bar, lounge, function room, rest rooms, service area, kitchen, office along with a smoking area/beer garden and a large car park. Additionally, there is a 440sq foot commercial unit which has its own access and rest rooms. Viewing of the property is recommended and can be arranged by appointment.