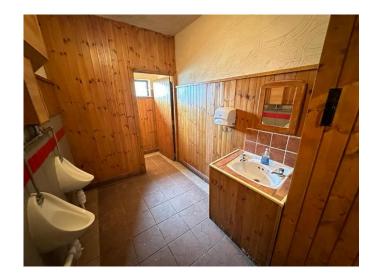

## Lounge: 9.90m x 4.53m

With timber flooring and access to toilets and function room.

Gents: 1.96m x 4.14m Single cubicle, wash had basin, two urinals, and tiled flooring.

Ladies: 1.95m x 4.11m Two separate cubicles, wash hand basin and tiled flooring.

Two cubicles, wash hand basin and tiled floor.

Function Room: 11.90m x 20.19m

Measuring circa 2,000sq ft, it does however require refurbishment and modernisation.

Gents: 3.51m x 1.86m

Single cubicle, wash had basin, urinal, and tiled floor to ceiling.