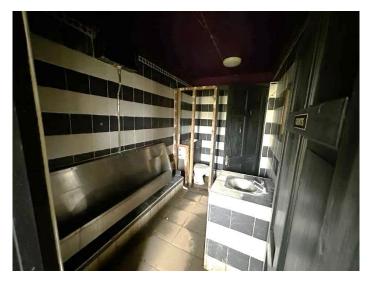

## Lounge: 9.90m x 4.53m

With timber flooring and access to toilets and function room.

Gents: 1.96m x 4.14m Single cubicle, wash had basin, two urinals, and tiled flooring.

Ladies: 1.95m x 4.11m Two separate cubicles, wash hand basin and tiled flooring.

Two cubicles, wash hand basin and tiled floor.

Function Room: 11.90m x 20.19m

Measuring circa 2,000sq ft, it does however require refurbishment and modernisation.

Gents: 3.51m x 1.86m

Single cubicle, wash had basin, urinal, and tiled floor to ceiling.