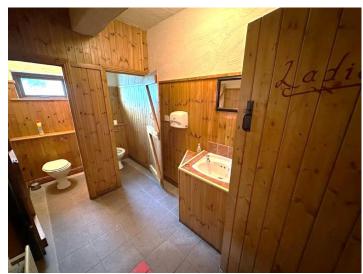

## Lounge: 9.90m x 4.53m

With timber flooring and access to toilets and function room.

Gents: 1.96m x 4.14m Single cubicle, wash had basin, two urinals, and tiled flooring.

Ladies: 1.95m x 4.11m Two separate cubicles, wash hand basin and tiled flooring.

Two cubicles, wash hand basin and tiled floor.

Function Room: 11.90m x 20.19m

Measuring circa 2,000sq ft, it does however require refurbishment and modernisation.

Gents: 3.51m x 1.86m

Single cubicle, wash had basin, urinal, and tiled floor to ceiling.