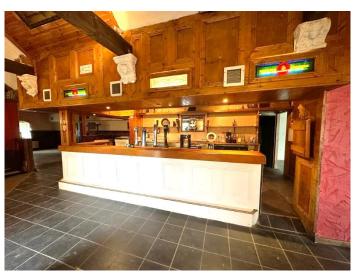

## Main Bar: 9.23 m x 6.23 m

Spacious room with exposed timber beams, solid fuel stove, ceramic tiled flooring and equipped with counter, shelving and storage.