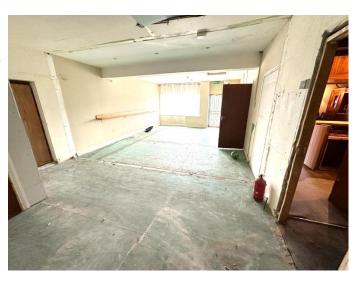

#### Commercial unit: 9.17m x 4.81m

This unit measures circa 440 sq. ft with wc and separate access and would suit many different ventures:

Keg room: 4.90m x 2.78m

Requires works and modernisation.

Ladies: 3.50m x 1.86m