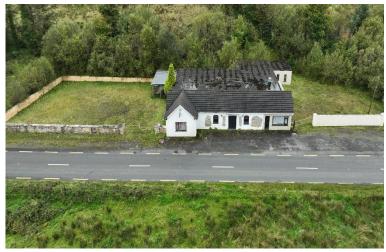

Flanagans Bar, Sooey, Co. Sligo F52 E654 (For Sale by Private Treaty)

Flanagan's Bar is an extremely well known licensed premises which has not traded for the past number of years but still retains a valid seven day on licence. Located along the Ballygawley to Geevagh road the property offers an excellent opportunity to provide a much sought-after food and beverage business or indeed this property would lend its hand to other adventures. The property has spacious retail accommodation extending to circa 3,600sq foot and contains a bar, lounge, function room, rest rooms, service area, kitchen, office along with a smoking area/beer garden and a large car park. Additionally, there is a 440sq foot commercial unit which has its own access and rest rooms. Viewing of the property is recommended and can be arranged by appointment.