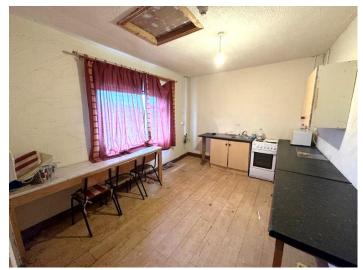

n, office along with a smoking area/beer garden and a large car park. Additionally, there is a 440sq foot commercial unit which has its own access and rest rooms. Viewing of the property is recommended and can be arranged by appointment.









## **Internal Measurements and Specifications:**

## Main Bar: 9.23 m x 6.23 m

Spacious room with exposed timber beams, solid fuel stove, ceramic tiled flooring and equipped with counter, shelving and storage.

## Lounge: 9.90m x 4.53m

With timber flooring and access to toilets and function room.



Gents: 1.96m x 4.14m Single cubicle, wash had basin, two urinals, and tiled flooring.





Ladies: 1.95m x 4.11m Two separate cubicles, wash hand basin and tiled flooring.



**Kitchen: 4.11m x3.20m**With built in kitchen units and timber flooring.



#### Commercial unit: 9.17m x 4.81m

This unit measures circa 440 sq. ft with wc and separate access and would suit many different ventures:

Keg room: 4.90m x 2.78m

Requires works and modernisation.







Ladies: 3.50m x 1.86m

Two cubicles, wash hand basin and tiled floor.



Function Room: 11.90m x 20.19m

Measuring circa 2,000sq ft, it does however require refurbishment and modernisation.



Gents: 3.51m x 1.86m

Single cubicle, wash had basin, urinal, and tiled floor to ceiling.



## **Additional Information:**

- Electricity supply connected.
- Geevagh Highwood group water scheme.
- Clean 7 day licence included in the sale.
- Excellent business opportunity.
- Separate commercial unit with independent access.
- Septic tank located across the road.







# **Land Registry Map:**