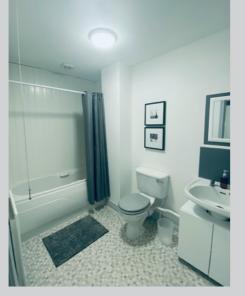

BEDROOM (2): 8' 10" x 7' 1" (2.69m x 2.16m)

BATHROOM: White suite comprising panelled bath, low flush wc, pedestal wash hand basin with tiled splashback, part tiled walls, ceramic tiled floor.

Outside

Allocated parking area.