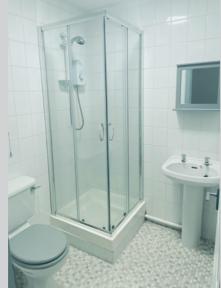

REAR HALLWAY: Storage cupboard.

BEDROOM (1): 12' 1" x 10' 7" (3.68m x 3.23m)

ENSUITE SHOWER ROOM: Fully tiled shower cubicle, Redring Active electric shower unit, pedestal wash hand basin, low flush wc, ceramic tiled floor.