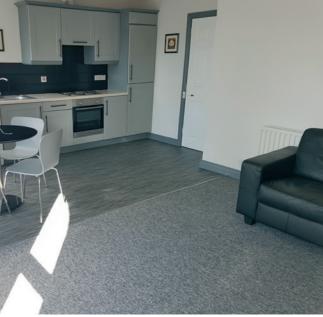

#### Ground Floor

uPVC FRONT DOOR TO COMMUNAL ENTRANCE HALL. HARDWOOD FRONT DOOR.

LOUNGE: 15' 8" x 13' 3" (4.78m x 4.04m) Hole in the wall fireplace with granite hearth. Open plan to . . .

KITCHEN: Single drainer stainless steel sink unit with mixer taps, range of high & low level units, laminate work surfaces, Hotpoint hob, with Beko electric oven, extractor fan, integrated fridge freezer, Logik washing machine, part tiled walls, ceramic tiled floor.