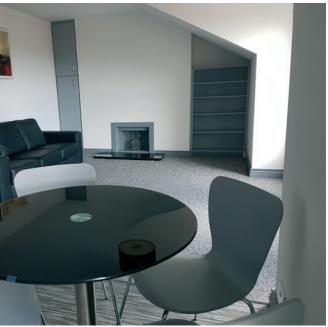

#### Ground Floor

uPVC FRONT DOOR TO COMMUNAL ENTRANCE HALL. HARDWOOD FRONT DOOR.

LOUNGE: 15' 8" x 13' 3" (4.78m x 4.04m) Hole in the wall fireplace with granite hearth. Open plan to . . .

KITCHEN: Single drainer stainless steel sink unit with mixer taps, range of high & low level units, laminate work surfaces, Hotpoint hob, with Beko electric oven, extractor fan, integrated fridge freezer, Logik washing machine, part tiled walls, ceramic tiled floor.