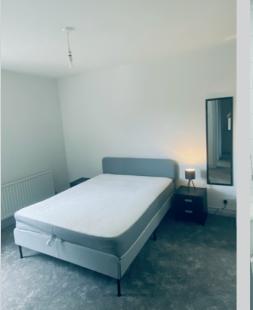

REAR HALLWAY: Storage cupboard.

BEDROOM (1): 12' 1" x 10' 7" (3.68m x 3.23m)

ENSUITE SHOWER ROOM: Fully tiled shower cubicle, Redring Active electric shower unit, pedestal wash hand basin, low flush wc, ceramic tiled floor.

BEDROOM (2): 8' 10" x 7' 1" (2.69m x 2.16m)

BATHROOM: White suite comprising panelled bath, low flush wc, pedestal wash hand basin with tiled splashback, part tiled walls, ceramic tiled floor.

Outside

Allocated parking area.