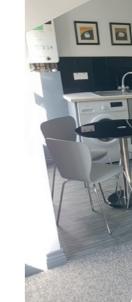

#### Ground Floor

uPVC FRONT DOOR TO COMMUNAL ENTRANCE HALL. HARDWOOD FRONT DOOR.

LOUNGE: 15' 8" x 13' 3" (4.78m x 4.04m) Hole in the wall fireplace with granite hearth. Open plan to . . .

KITCHEN: Single drainer stainless steel sink unit with mixer taps, range of high & low level units, laminate work surfaces, Hotpoint hob, with Beko electric oven, extractor fan, integrated fridge freezer, Logik washing machine, part tiled walls, ceramic tiled floor.