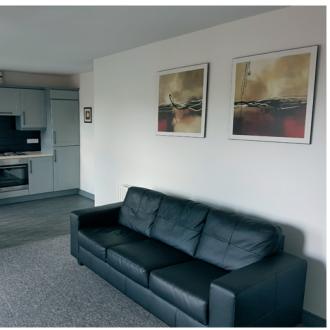

#### Ground Floor

uPVC FRONT DOOR TO COMMUNAL ENTRANCE HALL. HARDWOOD FRONT DOOR.

LOUNGE: 15' 8" x 13' 3" (4.78m x 4.04m) Hole in the wall fireplace with granite hearth. Open plan to . . .

KITCHEN: Single drainer stainless steel sink unit with mixer taps, range of high & low level units, laminate work surfaces, Hotpoint hob, with Beko electric oven, extractor fan, integrated fridge freezer, Logik washing machine, part tiled walls, ceramic tiled floor.