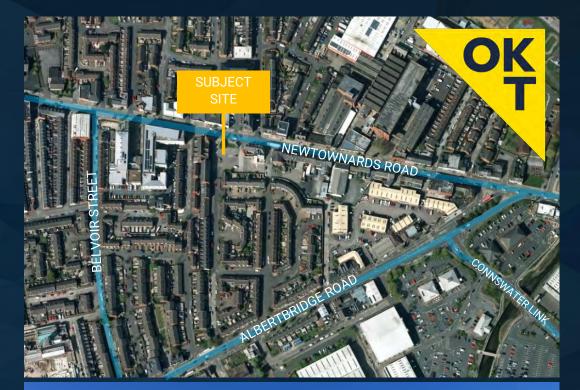

### The Newtownards Road is one of Belfast's primary eastern arterial routes, benefitting from high levels of passing vehicles and pedestrian traffic.

The subject occupies an extremely prominent location in close proximity to Connswater Shopping Centre and Retail Park, whose occupants include Home Bargains, B & M, The Range, Lidl, McDonalds and KFC.

Prominent site in a densely populated area c. 1.5 miles from Belfast city centre which is suitable for a wide variety of uses to include car wash, vehicle sales etc subject to any necessary planning consents.