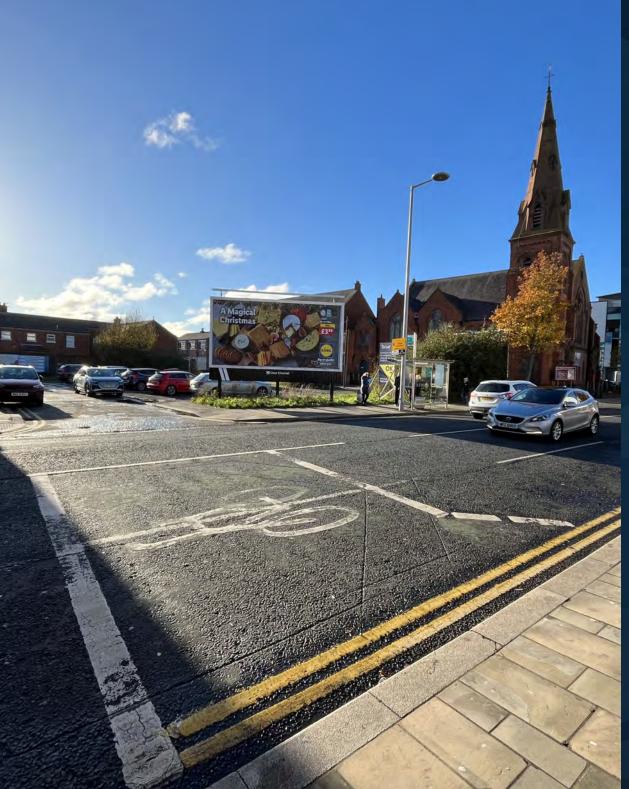

### The Newtownards Road is one of Belfast's primary eastern arterial routes, benefitting from high levels of passing vehicles and pedestrian traffic.

The subject occupies an extremely prominent location in close proximity to Connswater Shopping Centre and Retail Park, whose occupants include Home Bargains, B & M, The Range, Lidl, McDonalds and KFC.

Prominent site in a densely populated area c. 1.5 miles from Belfast city centre which is suitable for a wide variety of uses to include car wash, vehicle sales etc subject to any necessary planning consents.

The site extends to c. 0.4 Acres.