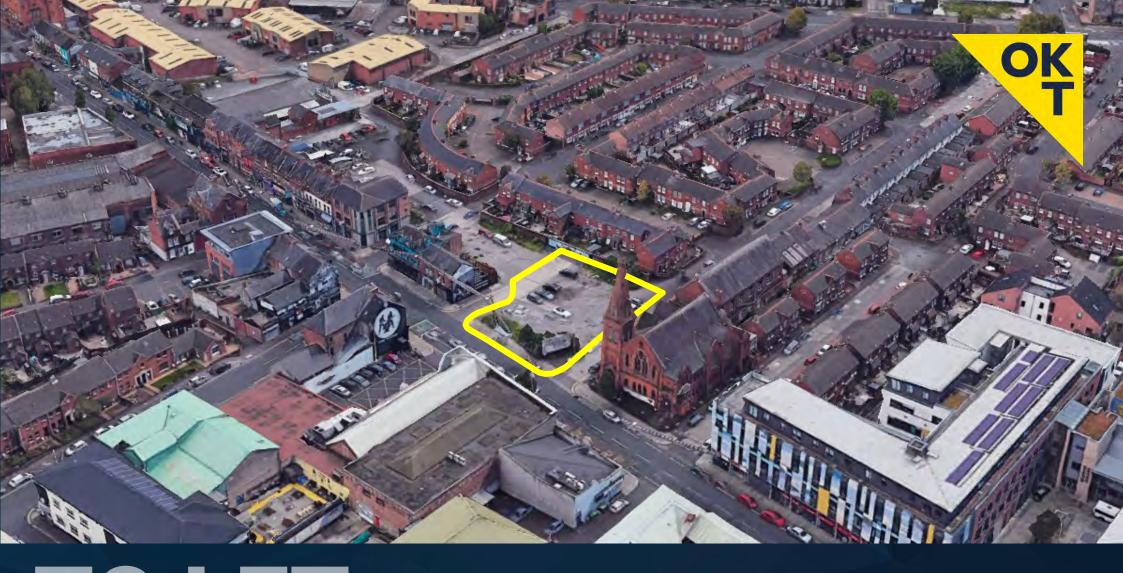

# **TO LET** Site at 267 Newtownards Road, Belfast, BT4 1DA

Prominent c. 0.4 Acre Site Suitable for a variety of uses (Subject to Planning)

**RENT REDUCED** 

Prominent site in a densely populated area c. 1.5 miles from Belfast city centre which is suitable for a wide variety of uses to include car wash, vehicle sales etc subject to any necessary planning consents.

The site extends to c. 0.4 Acres.