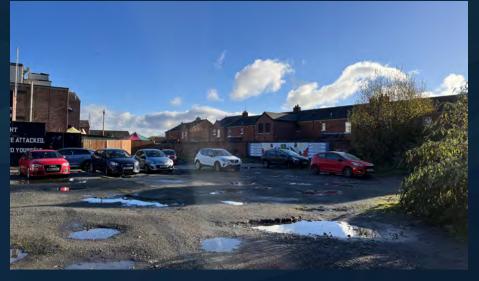

Prominent site in a densely populated area c. 1.5 miles from Belfast city centre which is suitable for a wide variety of uses to include car wash, vehicle sales etc subject to any necessary planning consents.

The site extends to c. 0.4 Acres.