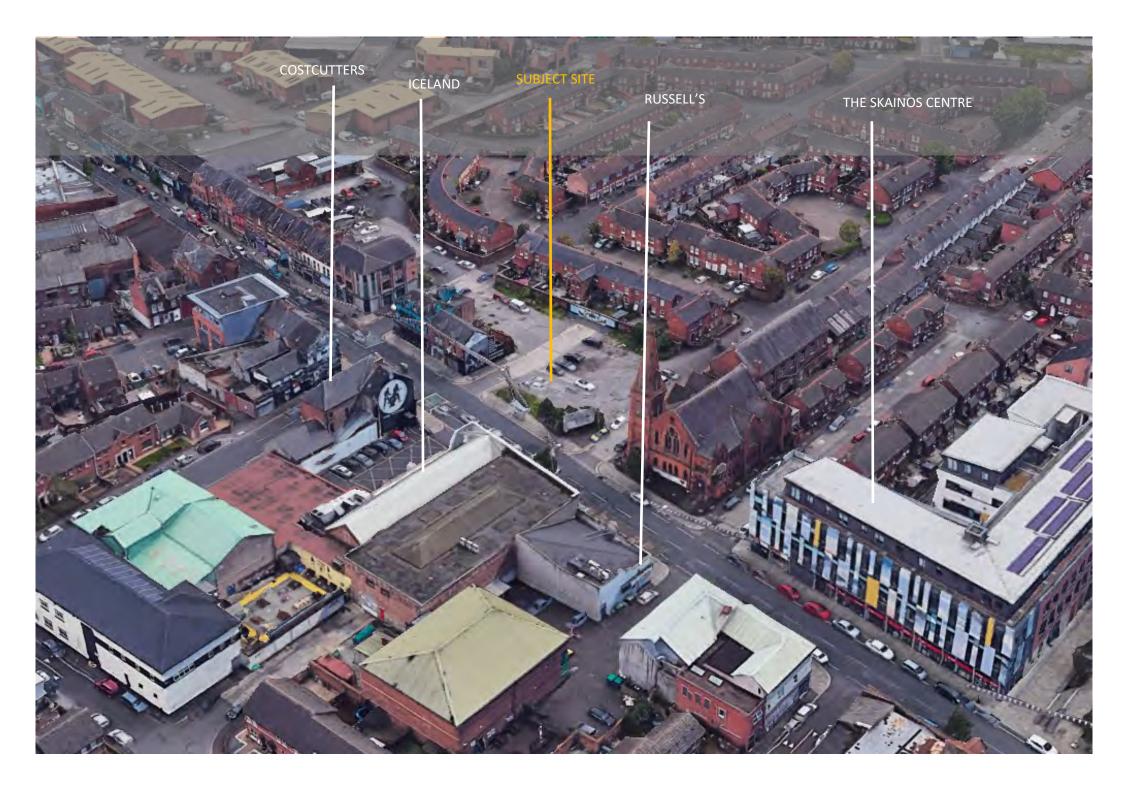

### The Newtownards Road is one of Belfast's primary eastern arterial routes, benefitting from high levels of passing vehicles and pedestrian traffic.

The subject occupies an extremely prominent location in close proximity to Connswater Shopping Centre and Retail Park, whose occupants include Home Bargains, B & M, The Range, Lidl, McDonalds and KFC.

Prominent site in a densely populated area c. 1.5 miles from Belfast city centre which is suitable for a wide variety of uses to include car wash, vehicle sales etc subject to any necessary planning consents.