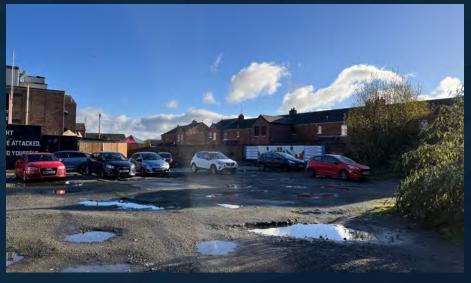

Prominent site in a densely populated area c. 1.5 miles from Belfast city centre which is suitable for a wide variety of uses to include car wash, vehicle sales etc subject to any necessary planning consents.

#### **SITE AREA**

The site extends to c. 0.4 Acres.