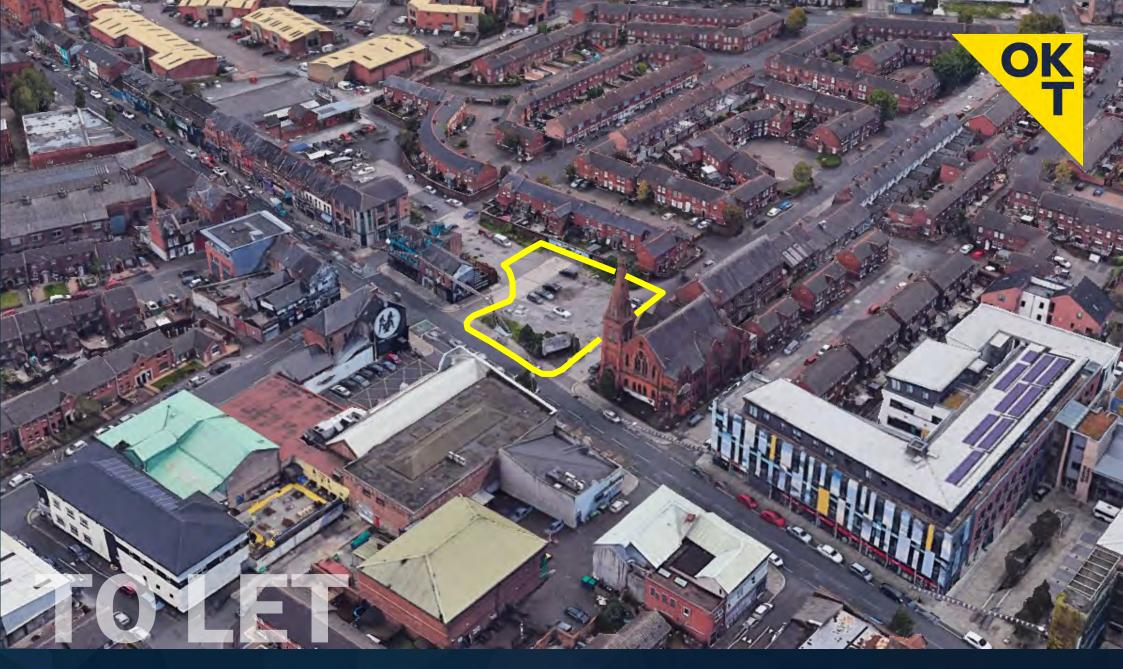

# Site at 267 Newtownards Road, Belfast, BT4 1DA

Prominent c. 0.4 Acre Site Suitable for a variety of uses (Subject to Planning)

## LOCATION / DESCRIPTION

The Newtownards Road is one of Belfast's primary eastern arterial routes, benefitting from high levels of passing vehicles and pedestrian traffic.

The subject occupies an extremely prominent location in close proximity to Connswater Shopping Centre and Retail Park, whose occupants include Home Bargains, B & M, The Range, Lidl, McDonalds and KFC.

Prominent site in a densely populated area c. 1.5 miles from Belfast city centre which is suitable for a wide variety of uses to include car wash, vehicle sales etc subject to any necessary planning consents.

#### **SITE AREA**

The site extends to c. 0.4 Acres.