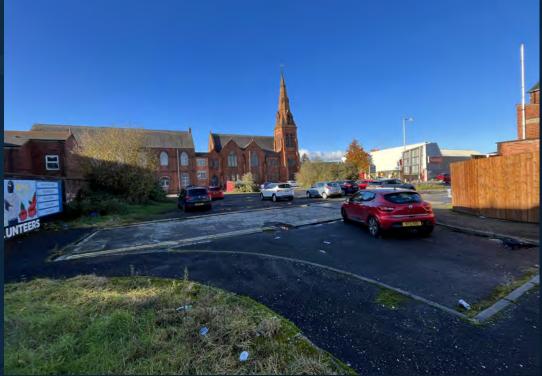

Prominent site in a densely populated area c. 1.5 miles from Belfast city centre which is suitable for a wide variety of uses to include car wash, vehicle sales etc subject to any necessary planning consents.

#### **SITE AREA**

The site extends to c. 0.4 Acres.