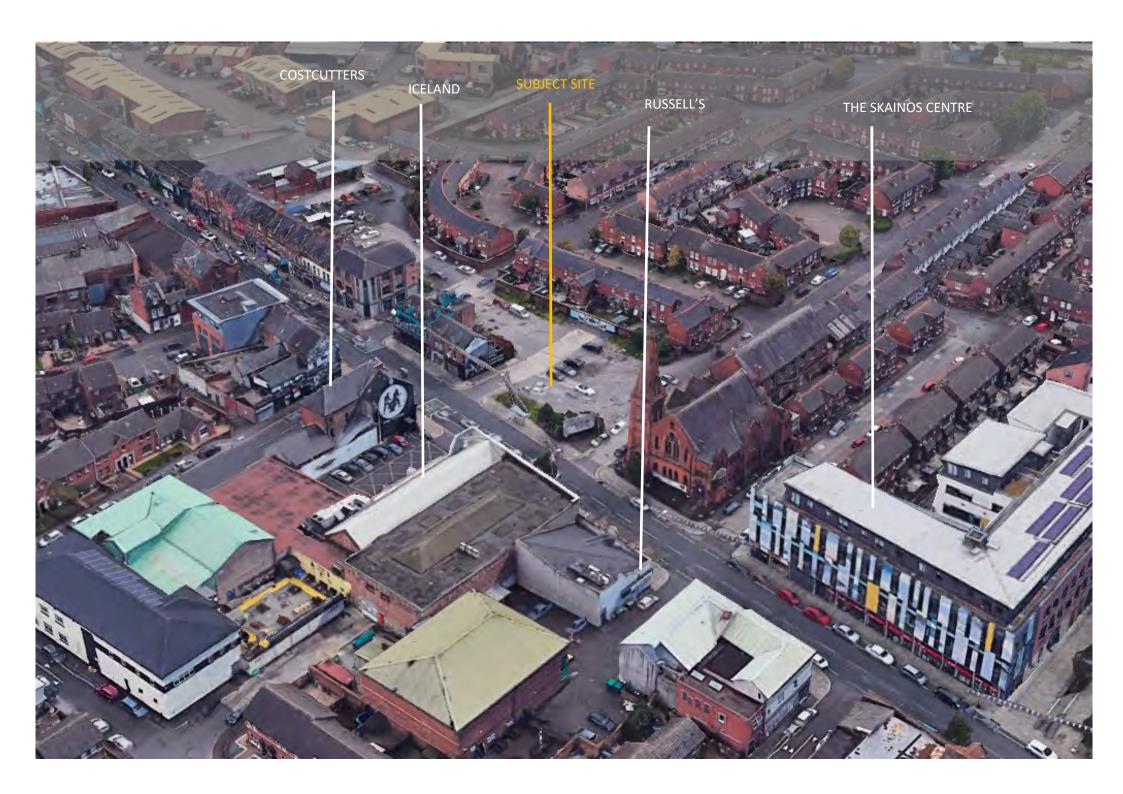

## LOCATION / DESCRIPTION

The Newtownards Road is one of Belfast's primary eastern arterial routes, benefitting from high levels of passing vehicles and pedestrian traffic.

The subject occupies an extremely prominent location in close proximity to Connswater Shopping Centre and Retail Park, whose occupants include Home Bargains, B & M, The Range, Lidl, McDonalds and KFC.

Prominent site in a densely populated area c. 1.5 miles from Belfast city centre which is suitable for a wide variety of uses to include car wash, vehicle sales etc subject to any necessary planning consents.