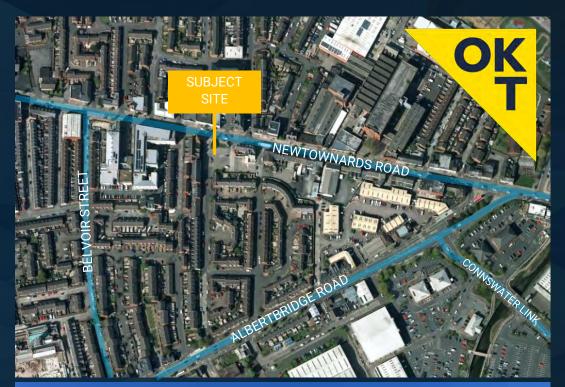

## LOCATION / DESCRIPTION

The Newtownards Road is one of Belfast's primary eastern arterial routes, benefitting from high levels of passing vehicles and pedestrian traffic.

The subject occupies an extremely prominent location in close proximity to Connswater Shopping Centre and Retail Park, whose occupants include Home Bargains, B & M, The Range, Lidl, McDonalds and KFC.

Prominent site in a densely populated area c. 1.5 miles from Belfast city centre which is suitable for a wide variety of uses to include car wash, vehicle sales etc subject to any necessary planning consents.