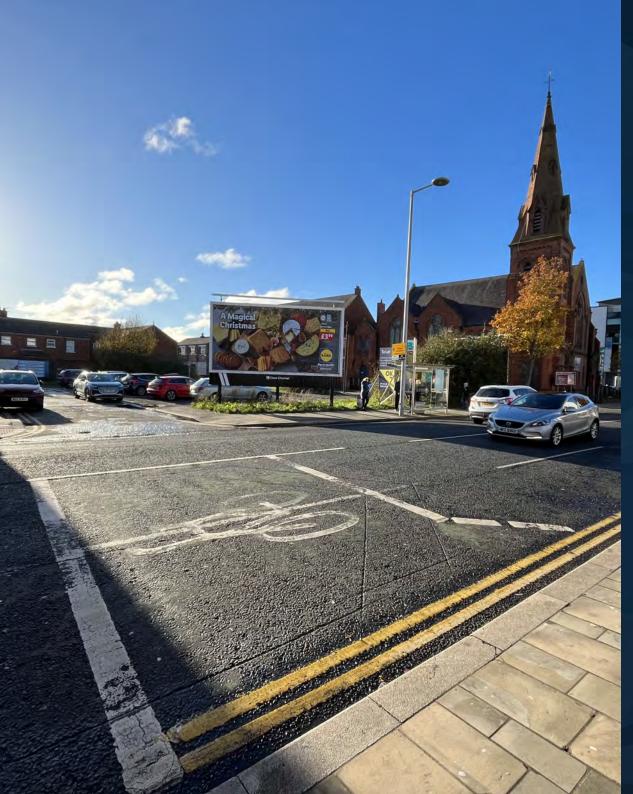

## LOCATION / DESCRIPTION

The Newtownards Road is one of Belfast's primary eastern arterial routes, benefitting from high levels of passing vehicles and pedestrian traffic.

The subject occupies an extremely prominent location in close proximity to Connswater Shopping Centre and Retail Park, whose occupants include Home Bargains, B & M, The Range, Lidl, McDonalds and KFC.

Prominent site in a densely populated area c. 1.5 miles from Belfast city centre which is suitable for a wide variety of uses to include car wash, vehicle sales etc subject to any necessary planning consents.

#### **SITE AREA**

The site extends to c. 0.4 Acres.