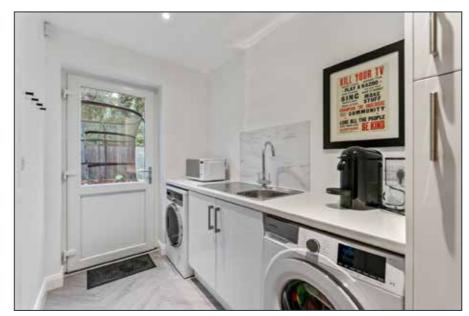

oom, integral garage, generous parking to front and pleasant enclosed private gardens to the rear

Viewing of this superb family home is by private appointment through our South Belfast office on 028 9066 8888.





### **GROUND FLOOR**

## LIVING ROOM:

16' 1" x 13' 5" (4.9m x 4.09m)

Wooden floor. Wood burning stove.



## **ACCOMMODATION ENTRANCE HALL:** 19' 8" x 9' 4" (5.99m x 2.84m)

Wooden floor. Built in storage units.







## Simonbrien RESIDENTIAL

## KITCHEN/DINING:

25' 5" x 19' 0" (7.75m x 5.79m)

Kitchen: Range of units. Central island with quartz worktops. Integrated fridge freezer, oven and hob and dishwasher. Access to rear garden. Open to:





Telephone 02890 668888 www.simonbrien.com





UTILITY ROOM:
9' 6" x 5' 6" (2.9m x 1.68m)
Inset sink. Plumbed washing machine.



## **FAMILY ROOM:**

13' 9" x 9' 2" (4.19m x 2.79m)





## **CLOAKROOM:**

Low flush WC. Wash hand basin.

## INTEGRAL GARAGE: 18' 6" x 14' 9" (5.64m x 4.5m)

Remote up and over door. Light and power. Gas boiler.





FIRST FLOOR

## LANDING:

Storage cupboard. Access to roof space.

## BEDROOM (1):

16' 3" x 13' 7" (4.95m x 4.14m)

Built in mirrored sliderobe.







## **ENSUITE**:

Fully tiled shower enclosure. Overhead shower with additional telephone hand shower. Low flush WC. Wash hand basin.



BEDROOM (2): 13' 6" x 11' 3" (4.11m x 3.43m)

Built in wardrobe.



BEDROOM (3):

11' 7" x 11' 1" (3.53m x 3.38m)



BEDROOM (4): 15' 0" x 11' 9" (4.57m x 3.58m)



BEDROOM (5):

14' 9" x 12' 9" (4.5m x 3.89m)



## OUTSIDE

Driveway parking to front. Enclosed gardens to rear.











#