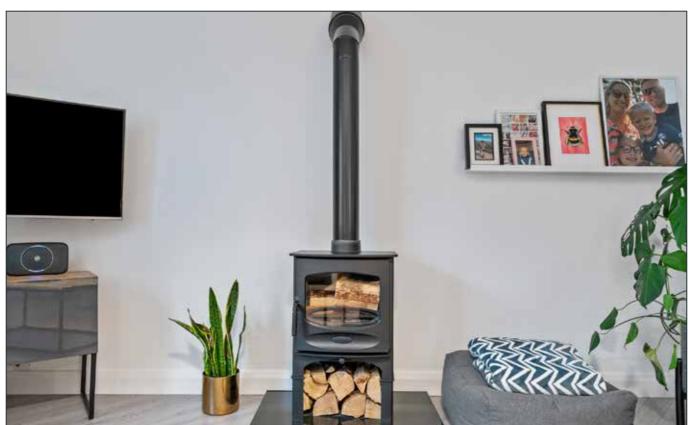

## LIVING ROOM:

16' 1" x 13' 5" (4.9m x 4.09m)

Wooden floor. Wood burning stove.