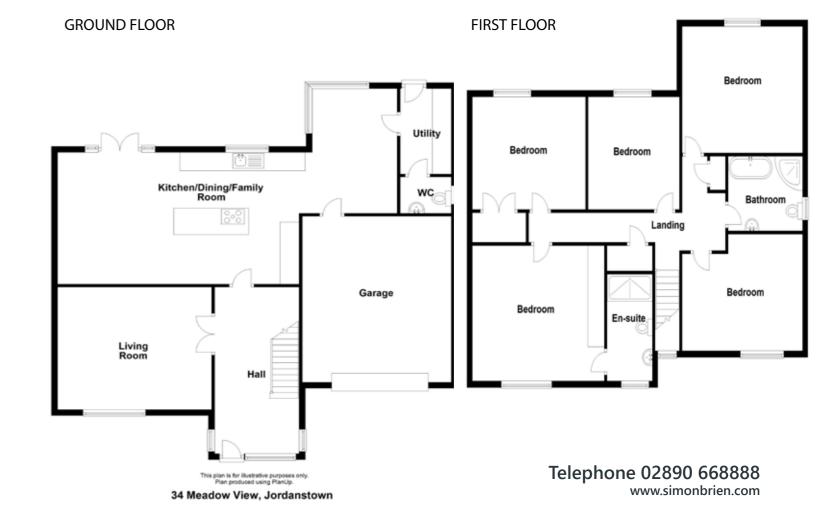

This particular detached family home was constructed in recent years and extends to approximately 2200 sq ft providing wellappointed family accommodation throughout. In brief, the property has five double bedrooms, spacious living room, superb kitchen open to living/dining areas, luxury family bathroom, ensuite. In addition there is a utility room, integral garage, generous parking to front and pleasant enclosed private gardens to the rear

### **GROUND FLOOR**

## INTEGRAL GARAGE: 18' 6" x 14' 9" (5.64m x 4.5m)

Remote up and over door. Light and power. Gas boiler.

FIRST FLOOR