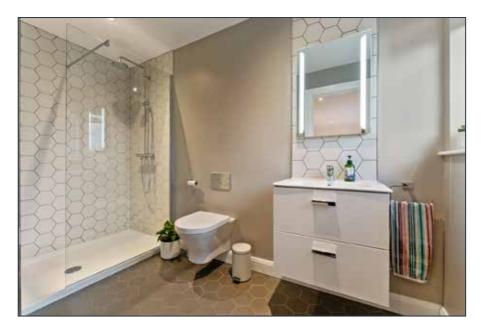

## **ENSUITE**:

Fully tiled shower enclosure. Overhead shower with additional telephone hand shower. Low flush WC. Wash hand basin.

BEDROOM (2): 13' 6" x 11' 3" (4.11m x 3.43m)

Built in wardrobe.

BEDROOM (3):