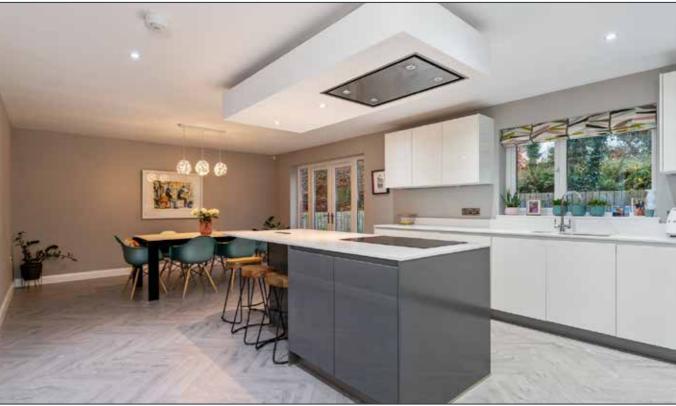

## KITCHEN/DINING:

25' 5" x 19' 0" (7.75m x 5.79m)

Kitchen: Range of units. Central island with quartz worktops. Integrated fridge freezer, oven and hob and dishwasher. Access to rear garden. Open to:

Telephone 02890 668888 www.simonbrien.com