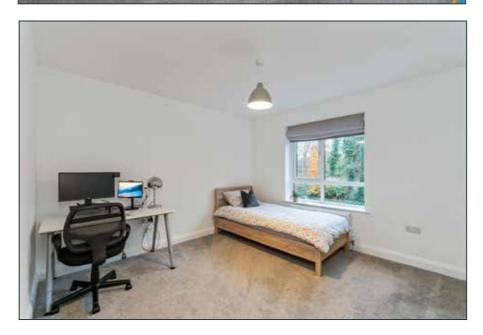

11' 7" x 11' 1" (3.53m x 3.38m)

BEDROOM (4): 15' 0" x 11' 9" (4.57m x 3.58m)

BEDROOM (5):

14' 9" x 12' 9" (4.5m x 3.89m)