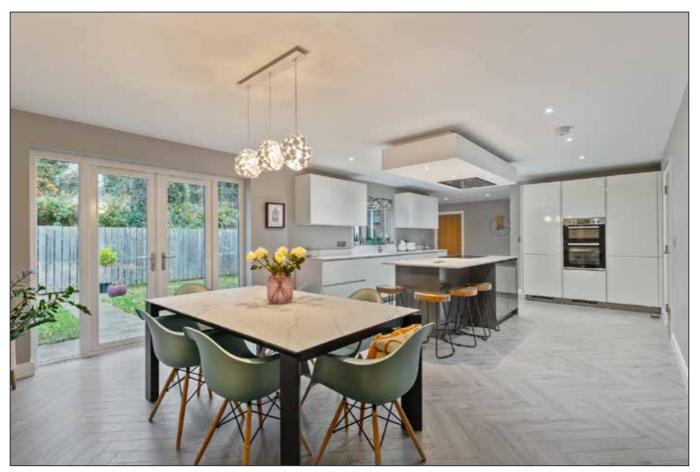

## KITCHEN/DINING:

25' 5" x 19' 0" (7.75m x 5.79m)

Kitchen: Range of units. Central island with quartz worktops. Integrated fridge freezer, oven and hob and dishwasher. Access to rear garden. Open to:

Telephone 02890 668888 www.simonbrien.com