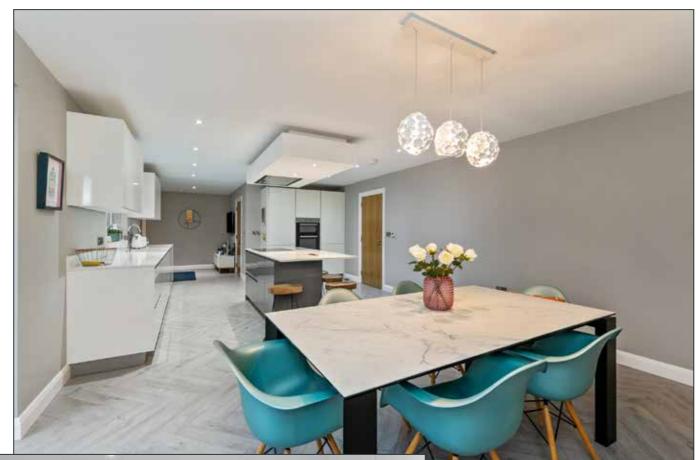

## KITCHEN/DINING:

25' 5" x 19' 0" (7.75m x 5.79m)

Kitchen: Range of units. Central island with quartz worktops. Integrated fridge freezer, oven and hob and dishwasher. Access to rear garden. Open to:

Telephone 02890 668888 www.simonbrien.com

## **FAMILY ROOM:**

13' 9" x 9' 2" (4.19m x 2.79m)