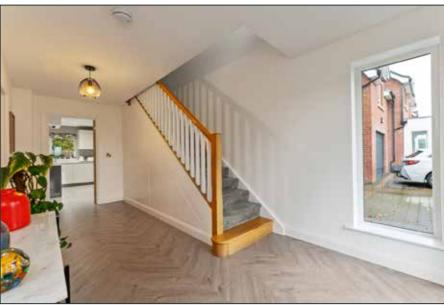

## **ACCOMMODATION ENTRANCE HALL:** 19' 8" x 9' 4" (5.99m x 2.84m)

Wooden floor. Built in storage units.