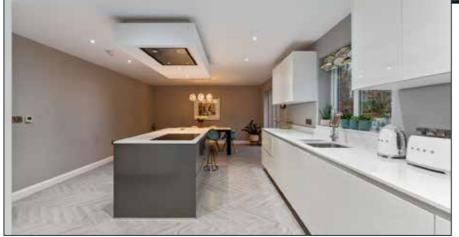

## KITCHEN/DINING:

25' 5" x 19' 0" (7.75m x 5.79m)

Kitchen: Range of units. Central island with quartz worktops. Integrated fridge freezer, oven and hob and dishwasher. Access to rear garden. Open to:

Telephone 02890 668888 www.simonbrien.com