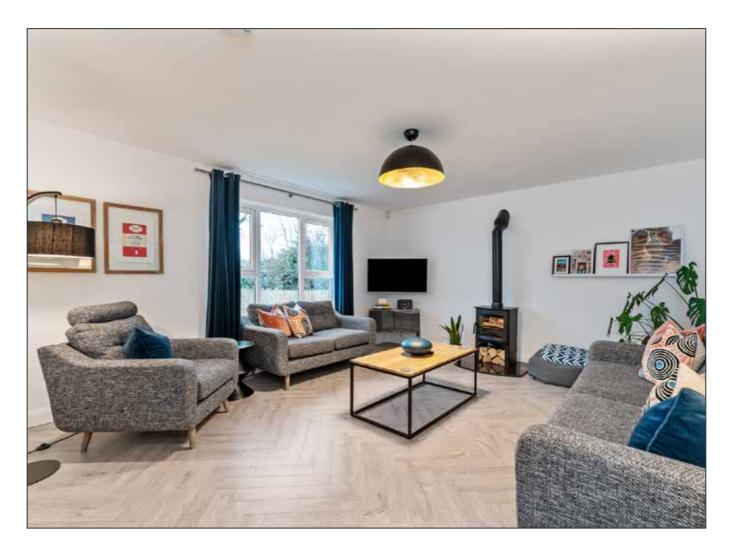

## LIVING ROOM:

16' 1" x 13' 5" (4.9m x 4.09m)

Wooden floor. Wood burning stove.