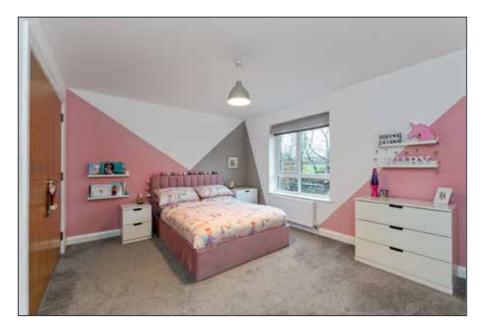

11' 7" x 11' 1" (3.53m x 3.38m)

BEDROOM (4): 15' 0" x 11' 9" (4.57m x 3.58m)

BEDROOM (5):

14' 9" x 12' 9" (4.5m x 3.89m)