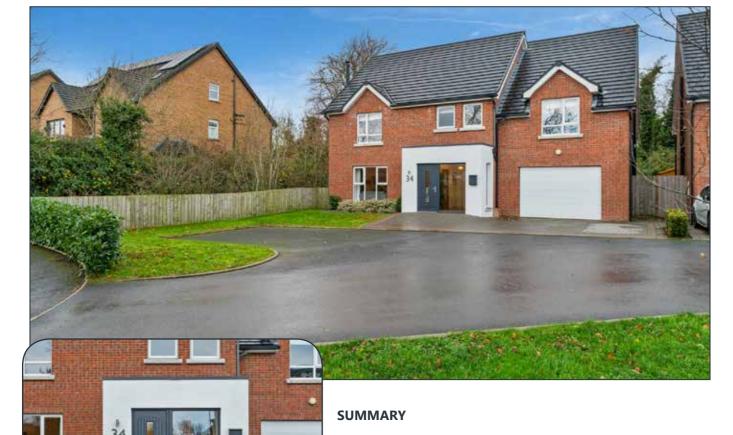

# 34 Meadow View, Jordanstown Newtownabbey, BT37 0US

Asking Price £475,000

Telephone 02890 668888 www.simonbrien.com

Meadow View is a much sought after residential development located off the Jordanstown Road in Jordanstown, one of the area's most

sought after residential locations. The area is extremely popular with families wanting to be within close proximity to Belfast city centre via the various motorway and public transport networks but also wanting to enjoy the local amenities available in the village with excellent schooling within the area

This particular detached family home was constructed in recent years and extends to approximately 2200 sq ft providing wellappointed family accommodation throughout. In brief, the property has five double bedrooms, spacious living room, superb kitchen open to living/dining areas, luxury family bathroom, ensuite. In addition there is a utility room, integral garage, generous parking to front and pleasant enclosed private gardens to the rear