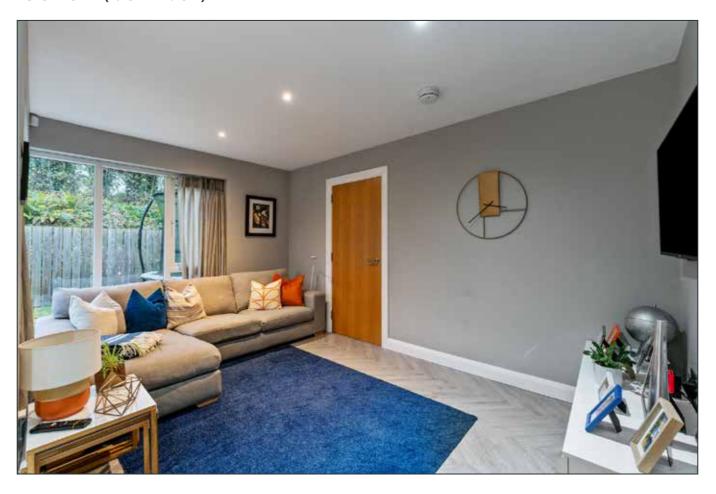

## LIVING ROOM:

16' 1" x 13' 5" (4.9m x 4.09m)

Wooden floor. Wood burning stove.