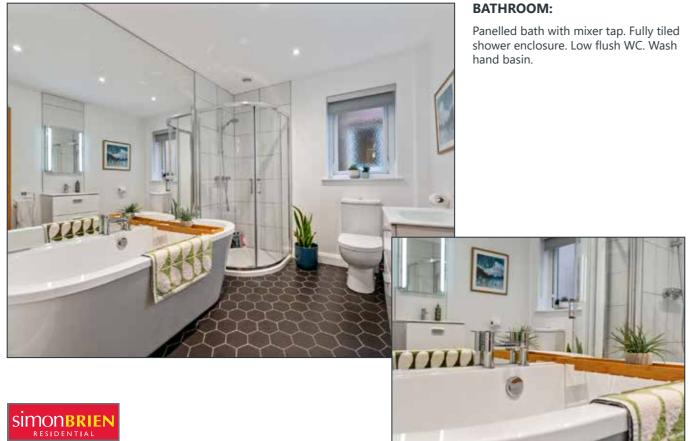

## **ENSUITE**:

Fully tiled shower enclosure. Overhead shower with additional telephone hand shower. Low flush WC. Wash hand basin.

BEDROOM (2): 13' 6" x 11' 3" (4.11m x 3.43m)

Built in wardrobe.

BEDROOM (3):