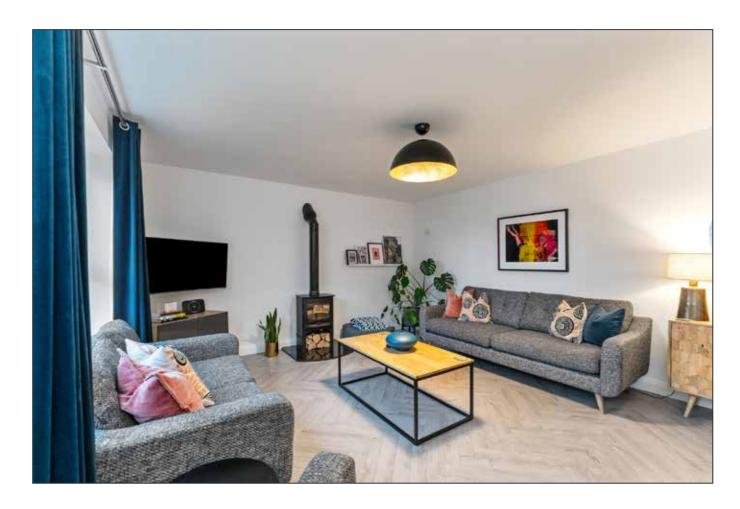

## LIVING ROOM:

16' 1" x 13' 5" (4.9m x 4.09m)

Wooden floor. Wood burning stove.