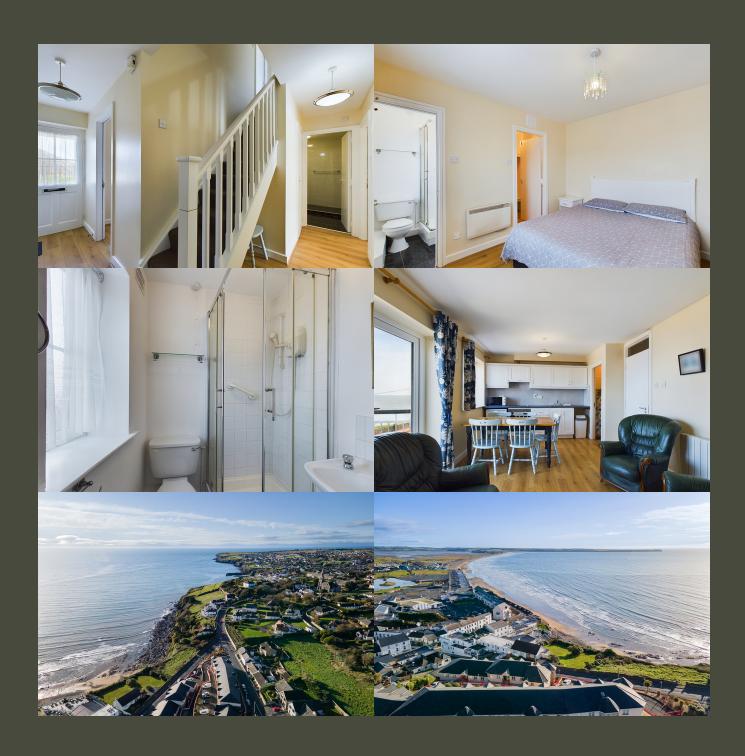

## **Property Description**

Discover excellence in this superb 3-bedroom apartment, ideally located at the heart of Tramore town centre on Galwey's Hill, offering captivating views of Tramore Bay. Boasting three generous double bedrooms, the apartment features a spacious open-plan living area that seamlessly extends to a balcony with stunning sea views. Versatile and accommodating, this property suits various needs, whether as a holiday retreat, smart investment, or a comfortable downsizing option. Embrace the allure of seaside living in this perfectly positioned gem. Accommodation includes: Entrance hall, open plan kitchen/dining/living room, 3 bedrooms (master en suite) and bathroom.

## **Ground Floor:**

Entrance Hall: 2.44m x 1.08m (8' 0" x 3' 7") Laminate flooring, cloak room and electric storage heater.

Bedroom 1: 3.37m x 3.35m (11' 1" x 11' 0") Laminate flooring and sea views.

Walk in wardrobe: 1.77m x 1.58m.

En suite: 1.49m x 1.51m (4' 11" x 4' 11") Tiled flooring, Triton shower, wc and wash hand basin.

Walk in wardrobe:

Bedroom 2: 3.52m x 3.36m (11' 7" x 11' 0") Laminate timber flooring, built in wardrobe and PVC sliding door to the rear.

Bedroom 3:  $3.47m \times 3.19m$  (11' 5"  $\times$  10' 6") Laminate timber flooring and built in wardrobe.

Bathroom: 1.77m x 1.99m (5' 10" x 6' 6") Fully tiled, electric shower, wc and wash hand basin.

## First Floor:

Landing: 0.88m x 0.96m (2' 11" x 3' 2")

 $Open \ plan \ Kitchen/Dining/Living \ room: 3.41 m \ x \ 5.94 m \ (11' \ 2'' \ x \ 19' \ 6") \ Laminate \ timber \ flooring, \ fitted \ kitchen, \ TV \ point, \ built \ in \ cooker \ \& \ hob, \ for \ built \ fo$ hot press, panoramic sea views and first floor balcony.

Utility: 1.36m x 1.57m (4' 6" x 5' 2") Plumbed for washing machine.

## **Outside and Services:**

Features: Spacious open-plan living area.

Three generous double bedrooms.

Secure gated private complex.

Double glazed windows throughout.

Sea views.

Parking on site.

Within walking distance of Tramore beach, the Doneraile, town centre, shops and bus route.