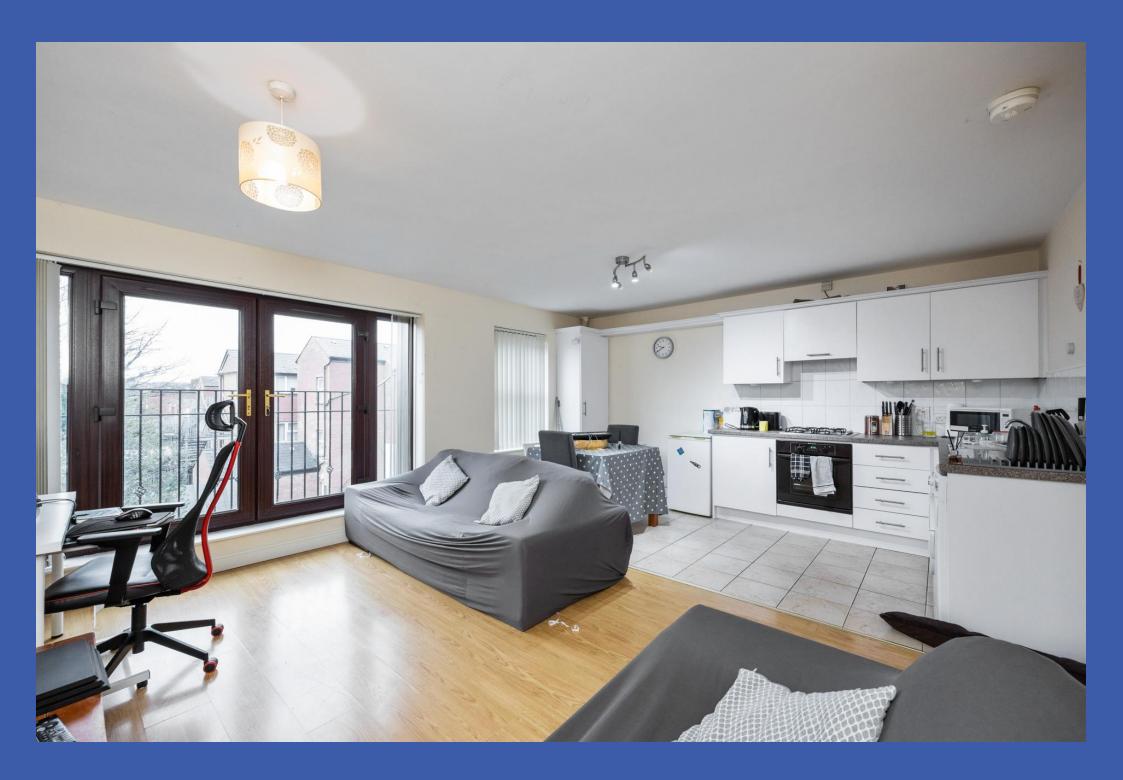

#### **ENTRANCE HALL**

**OPEN PLAN LIVING/KITCHEN/DINING ROOM 20' 4" x 14' 8" (6.2m x 4.47m)** Range of fitted high and low level kitchen units with granite effect work surfaces, tiled splash back, integrated 4 ring gas hob, integrated oven, conceal ed extractor fan, plumbed for washing machine, single drainer stainless steel sink unit with mixer tap, part tiled floor, part laminate wood strip flooring, double doors leading to Juilet balcony, gas fired boiler.