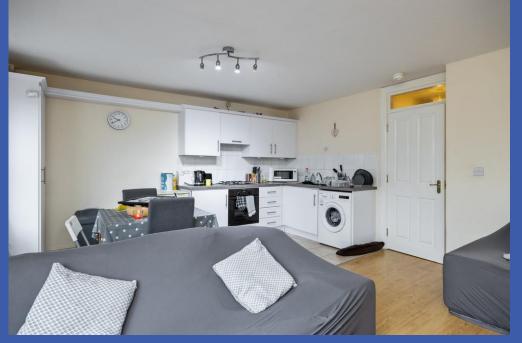

#### **ENTRANCE HALL**

**OPEN PLAN LIVING/KITCHEN/DINING ROOM 20' 4" x 14' 8" (6.2m x 4.47m)** Range of fitted high and low level kitchen units with granite effect work surfaces, tiled splash back, integrated 4 ring gas hob, integrated oven, conceal ed extractor fan, plumbed for washing machine, single drainer stainless steel sink unit with mixer tap, part tiled floor, part laminate wood strip flooring, double doors leading to Juilet balcony, gas fired boiler.