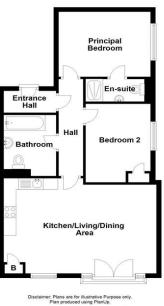

## **PROPERTY COMPRISES**

Communal entrance hall, stairs to second floor landing. Hardwood entrance door, leading to entrance porch.

#### **ENTRANCE PORCH**

#### **ENTRANCE HALL**

**OPEN PLAN LIVING/KITCHEN/DINING ROOM 20' 4" x 14' 8" (6.2m x 4.47m)** Range of fitted high and low level kitchen units with granite effect work surfaces, tiled splash back, integrated 4 ring gas hob, integrated oven, conceal ed extractor fan, plumbed for washing machine, single drainer stainless steel sink unit with mixer tap, part tiled floor, part laminate wood strip flooring, double doors leading to Juilet balcony, gas fired boiler.

### MASTER BEDROOM 12' 6" x 9' 5" (3.81m x 2.87m)

ENSUITE Suite comprising of an enclosed shower cubicle, pedestal wash hand basin, low flush wc, tiled splashback, tiled floor.

BEDROOM 11' 5 " x 8' 5" (3.48m x 2.57m) Built in storage cupboard.

BATHROOM Suite comprising of a panelled bath with shower, pedestal wash hand basin, low flush wc, tiled floor, part tiled walls, extractor fan.

**OUTSIDE** Allocated car parking to the rear of the property with one space per apartment.