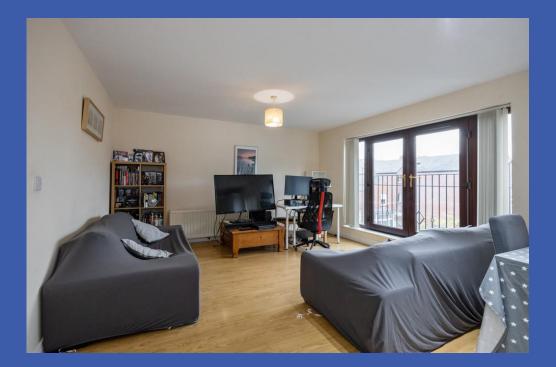

#### **ENTRANCE HALL**

**OPEN PLAN LIVING/KITCHEN/DINING ROOM 20' 4" x 14' 8" (6.2m x 4.47m)** Range of fitted high and low level kitchen units with granite effect work surfaces, tiled splash back, integrated 4 ring gas hob, integrated oven, conceal ed extractor fan, plumbed for washing machine, single drainer stainless steel sink unit with mixer tap, part tiled floor, part laminate wood strip flooring, double doors leading to Juilet balcony, gas fired boiler.