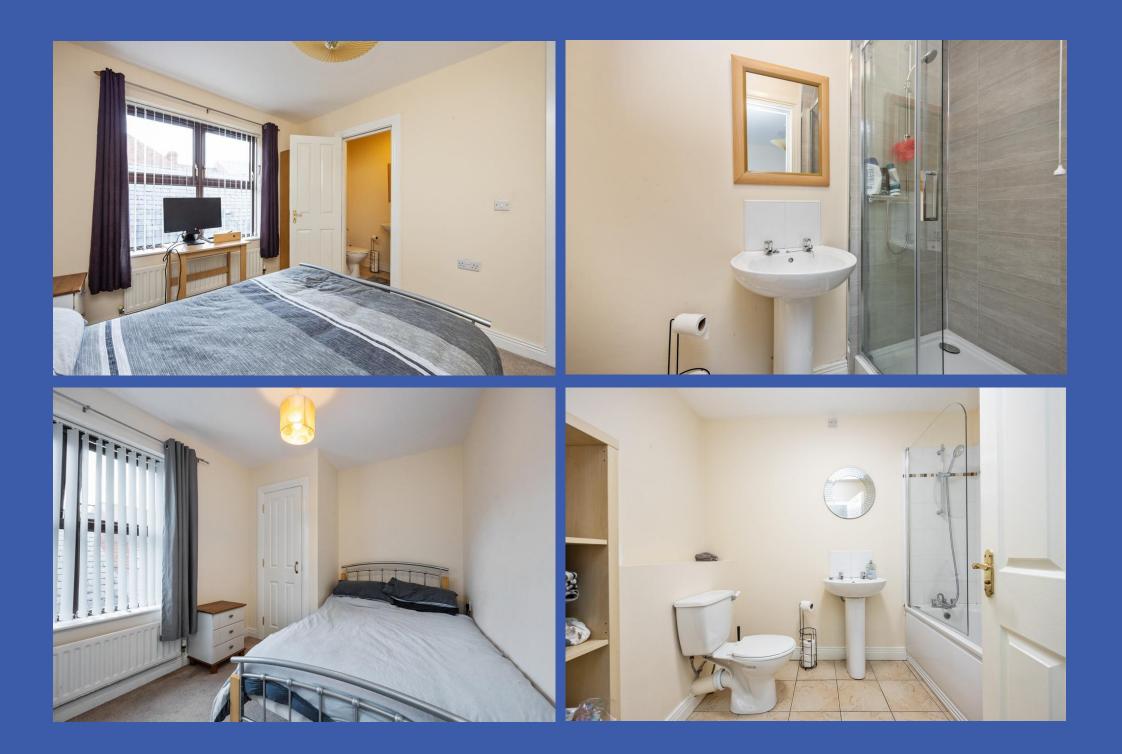

### MASTER BEDROOM 12' 6" x 9' 5" (3.81m x 2.87m)

ENSUITE Suite comprising of an enclosed shower cubicle, pedestal wash hand basin, low flush wc, tiled splashback, tiled floor.

BEDROOM 11' 5 " x 8' 5" (3.48m x 2.57m) Built in storage cupboard.

BATHROOM Suite comprising of a panelled bath with shower, pedestal wash hand basin, low flush wc, tiled floor, part tiled walls, extractor fan.

**OUTSIDE** Allocated car parking to the rear of the property with one space per apartment.