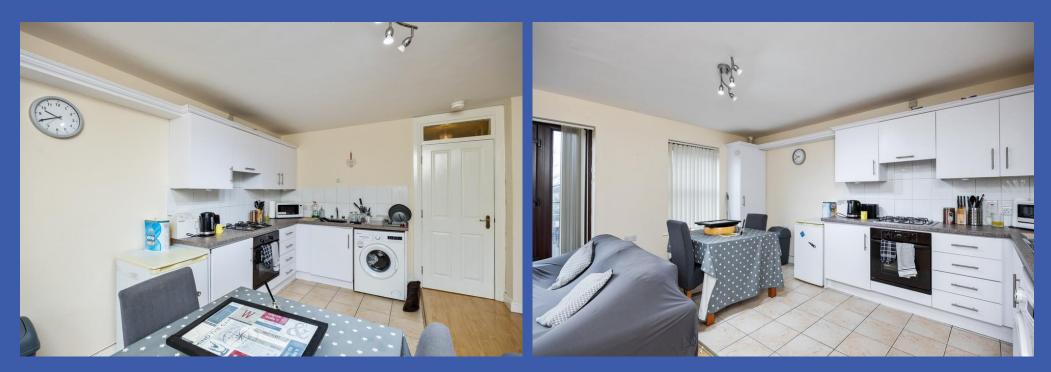

#### **ENTRANCE HALL**

**OPEN PLAN LIVING/KITCHEN/DINING ROOM 20' 4" x 14' 8" (6.2m x 4.47m)** Range of fitted high and low level kitchen units with granite effect work surfaces, tiled splash back, integrated 4 ring gas hob, integrated oven, conceal ed extractor fan, plumbed for washing machine, single drainer stainless steel sink unit with mixer tap, part tiled floor, part laminate wood strip flooring, double doors leading to Juilet balcony, gas fired boiler.