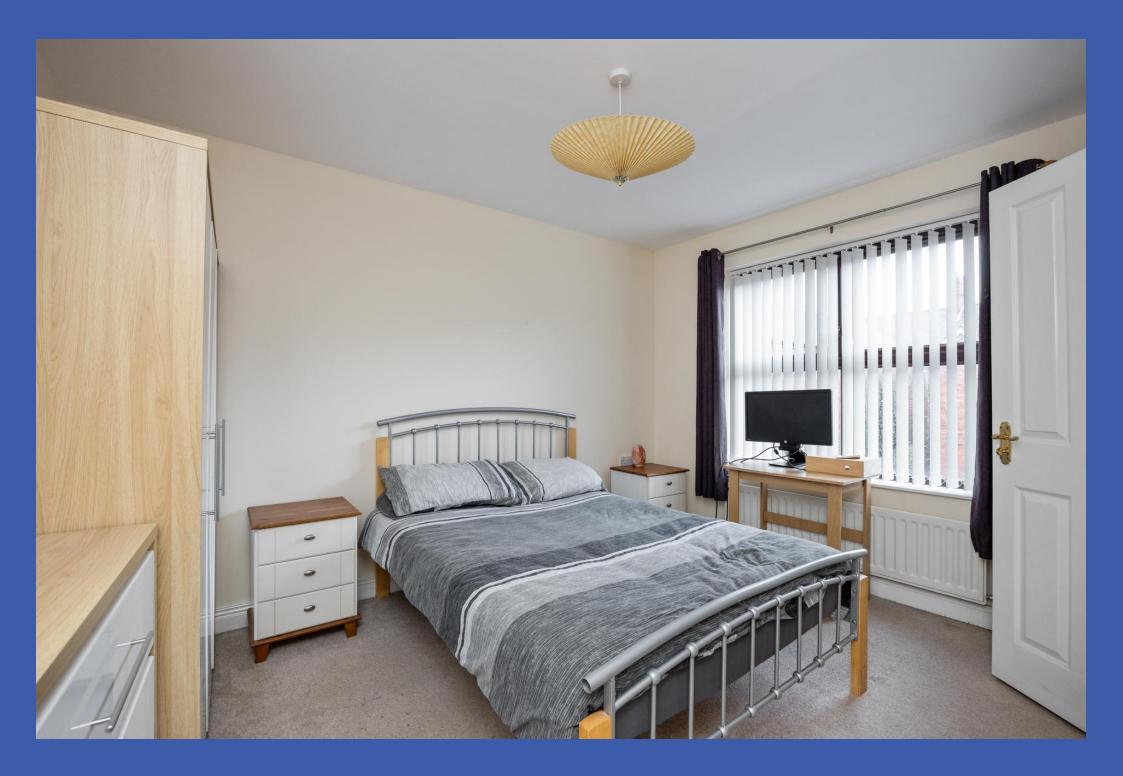

### MASTER BEDROOM 12' 6" x 9' 5" (3.81m x 2.87m)

ENSUITE Suite comprising of an enclosed shower cubicle, pedestal wash hand basin, low flush wc, tiled splashback, tiled floor.

BEDROOM 11' 5 " x 8' 5" (3.48m x 2.57m) Built in storage cupboard.