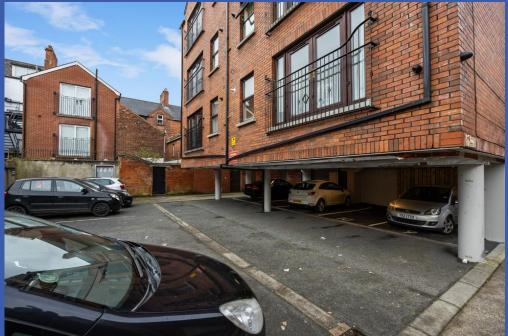

In addition, the property benefits from allocated parking, gas fired central heating and double-glazed windows.

Situated on Lisburn Road this property is convenient to a range of leisure amenities and within walking distance of Queens University, Belfast city centre and the Belfast hospitals and is therefore ideal for investors or owner occupiers.

BATHROOM Suite comprising of a panelled bath with shower, pedestal wash hand basin, low flush wc, tiled floor, part tiled walls, extractor fan.

**OUTSIDE** Allocated car parking to the rear of the property with one space per apartment.