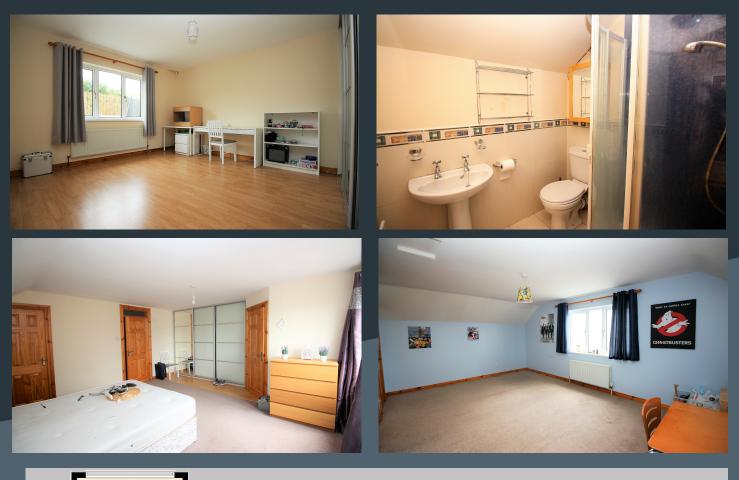

### Viewing a must!

- Deceptively spacious detached chalet style bungalow
- Four or five bedrooms, master bedroom with ensuite shower room
- Two or three reception rooms
- Bright and elegant hallway with open tread spindled staircase to the first floor accommodation
- Elegant drawing room with bow window and attractive fireplace surround
- Spacious kitchen fitted with ample high and low level storage units finished with a light oak door with a built in double oven, inset ceramic hob and an integrated dish washer. Feature resin floor design
- Separate utility room with fitted units
- Kitchen open plan to sun room with feature resin floor design and a contemporary style cast iron stove
- Bathroom with walk in shower area, WC and wash hand basin. Part panelled walls
- PVC double glazed windows
- PVC front and rear doors
- Detached garage
- Pine panelled interior doors
- Neat garden areas to the front sides and rear. Patio area at the rear with private aspect. Tarmac driveway