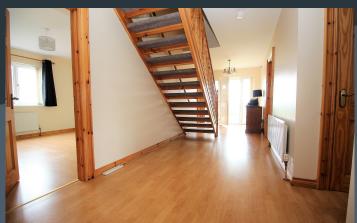

### Viewing a must!

- Deceptively spacious detached chalet style bungalow
- Four or five bedrooms, master bedroom with ensuite shower room
- Two or three reception rooms
- Bright and elegant hallway with open tread spindled staircase to the first floor accommodation
- Elegant drawing room with bow window and attractive fireplace surround
- Spacious kitchen fitted with ample high and low level storage units finished with a light oak door with a built in double oven, inset ceramic hob and an integrated dish washer. Feature resin floor design
- Separate utility room with fitted units
- Kitchen open plan to sun room with feature resin floor design and a contemporary style cast iron stove
- Bathroom with walk in shower area, WC and wash hand basin. Part panelled walls
- PVC double glazed windows
- PVC front and rear doors
- Detached garage
- Pine panelled interior doors
- Neat garden areas to the front sides and rear. Patio area at the rear with private aspect. Tarmac driveway