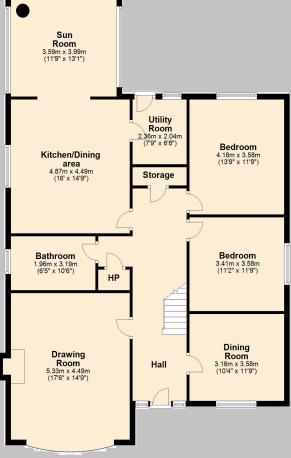

#### Description

A truly deceptive detached chalet style bungalow providing much more accommodation than what might be apparent from first impressions, having a wonderful kitchen and dining area, open plan to a vaulted sun room with contemporary stove. The interior is flexible for alternative layouts including a 5 bedroom, 2 reception room format. Located on the outskirts of Moira in the town land of Lurganville, this delightful rural setting is convenient to good road networks for Moira, Rowandale integrated Primary School, Dromore Hillsborough and the M1 interchange for Belfast and the west.

### Viewing a must!

- Deceptively spacious detached chalet style bungalow
- Four or five bedrooms, master bedroom with ensuite shower room
- Two or three reception rooms
- Bright and elegant hallway with open tread spindled staircase to the first floor accommodation
- Elegant drawing room with bow window and attractive fireplace surround
- Spacious kitchen fitted with ample high and low level storage units finished with a light oak door with a built in double oven, inset ceramic hob and an integrated dish washer. Feature resin floor design
- Separate utility room with fitted units
- Kitchen open plan to sun room with feature resin floor design and a contemporary style cast iron stove
- Bathroom with walk in shower area, WC and wash hand basin. Part panelled walls
- PVC double glazed windows
- PVC front and rear doors
- Detached garage
- Pine panelled interior doors
- Neat garden areas to the front sides and rear. Patio area at the rear with private aspect. Tarmac driveway