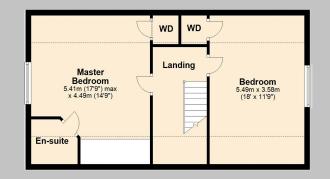

### Viewing a must!

- Deceptively spacious detached chalet style bungalow
- Four or five bedrooms, master bedroom with ensuite shower room
- Two or three reception rooms
- Bright and elegant hallway with open tread spindled staircase to the first floor accommodation
- Elegant drawing room with bow window and attractive fireplace surround
- Spacious kitchen fitted with ample high and low level storage units finished with a light oak door with a built in double oven, inset ceramic hob and an integrated dish washer. Feature resin floor design
- Separate utility room with fitted units
- Kitchen open plan to sun room with feature resin floor design and a contemporary style cast iron stove
- Bathroom with walk in shower area, WC and wash hand basin. Part panelled walls
- PVC double glazed windows
- PVC front and rear doors
- Detached garage
- Pine panelled interior doors
- Neat garden areas to the front sides and rear. Patio area at the rear with private aspect. Tarmac driveway