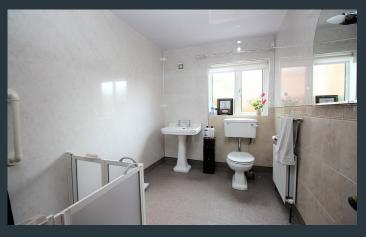

### Viewing a must!

- Deceptively spacious detached chalet style bungalow
- Four or five bedrooms, master bedroom with ensuite shower room
- Two or three reception rooms
- Bright and elegant hallway with open tread spindled staircase to the first floor accommodation
- Elegant drawing room with bow window and attractive fireplace surround
- Spacious kitchen fitted with ample high and low level storage units finished with a light oak door with a built in double oven, inset ceramic hob and an integrated dish washer. Feature resin floor design
- Separate utility room with fitted units
- Kitchen open plan to sun room with feature resin floor design and a contemporary style cast iron stove
- Bathroom with walk in shower area, WC and wash hand basin. Part panelled walls
- PVC double glazed windows
- PVC front and rear doors
- Detached garage
- Pine panelled interior doors
- Neat garden areas to the front sides and rear. Patio area at the rear with private aspect. Tarmac driveway