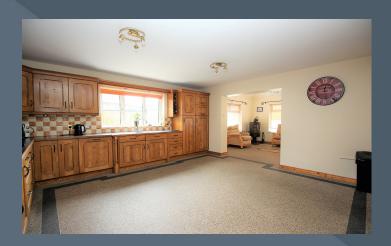

### Viewing a must!

- Deceptively spacious detached chalet style bungalow
- Four or five bedrooms, master bedroom with ensuite shower room
- Two or three reception rooms
- Bright and elegant hallway with open tread spindled staircase to the first floor accommodation
- Elegant drawing room with bow window and attractive fireplace surround
- Spacious kitchen fitted with ample high and low level storage units finished with a light oak door with a built in double oven, inset ceramic hob and an integrated dish washer. Feature resin floor design
- Separate utility room with fitted units
- Kitchen open plan to sun room with feature resin floor design and a contemporary style cast iron stove
- Bathroom with walk in shower area, WC and wash hand basin. Part panelled walls
- PVC double glazed windows
- PVC front and rear doors
- Detached garage
- Pine panelled interior doors
- Neat garden areas to the front sides and rear. Patio area at the rear with private aspect. Tarmac driveway