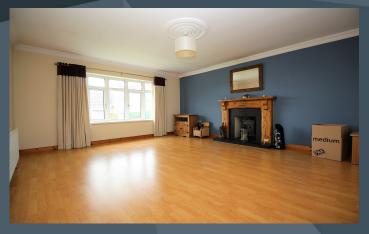

### Viewing a must!

- Deceptively spacious detached chalet style bungalow
- Four or five bedrooms, master bedroom with ensuite shower room
- Two or three reception rooms
- Bright and elegant hallway with open tread spindled staircase to the first floor accommodation
- Elegant drawing room with bow window and attractive fireplace surround
- Spacious kitchen fitted with ample high and low level storage units finished with a light oak door with a built in double oven, inset ceramic hob and an integrated dish washer. Feature resin floor design
- Separate utility room with fitted units
- Kitchen open plan to sun room with feature resin floor design and a contemporary style cast iron stove
- Bathroom with walk in shower area, WC and wash hand basin. Part panelled walls
- PVC double glazed windows
- PVC front and rear doors
- Detached garage
- Pine panelled interior doors
- Neat garden areas to the front sides and rear. Patio area at the rear with private aspect. Tarmac driveway