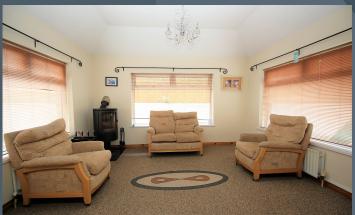

### Viewing a must!

- Deceptively spacious detached chalet style bungalow
- Four or five bedrooms, master bedroom with ensuite shower room
- Two or three reception rooms
- Bright and elegant hallway with open tread spindled staircase to the first floor accommodation
- Elegant drawing room with bow window and attractive fireplace surround
- Spacious kitchen fitted with ample high and low level storage units finished with a light oak door with a built in double oven, inset ceramic hob and an integrated dish washer. Feature resin floor design
- Separate utility room with fitted units
- Kitchen open plan to sun room with feature resin floor design and a contemporary style cast iron stove
- Bathroom with walk in shower area, WC and wash hand basin. Part panelled walls
- PVC double glazed windows
- PVC front and rear doors
- Detached garage
- Pine panelled interior doors
- Neat garden areas to the front sides and rear. Patio area at the rear with private aspect. Tarmac driveway