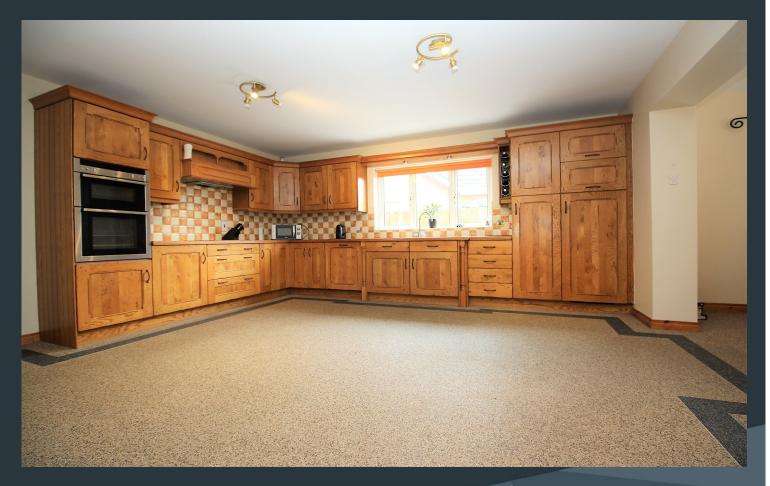

### Viewing a must!

- Deceptively spacious detached chalet style bungalow
- Four or five bedrooms, master bedroom with ensuite shower room
- Two or three reception rooms
- Bright and elegant hallway with open tread spindled staircase to the first floor accommodation
- Elegant drawing room with bow window and attractive fireplace surround
- Spacious kitchen fitted with ample high and low level storage units finished with a light oak door with a built in double oven, inset ceramic hob and an integrated dish washer. Feature resin floor design
- Separate utility room with fitted units
- Kitchen open plan to sun room with feature resin floor design and a contemporary style cast iron stove
- Bathroom with walk in shower area, WC and wash hand basin. Part panelled walls
- PVC double glazed windows
- PVC front and rear doors
- Detached garage
- Pine panelled interior doors
- Neat garden areas to the front sides and rear. Patio area at the rear with private aspect. Tarmac driveway