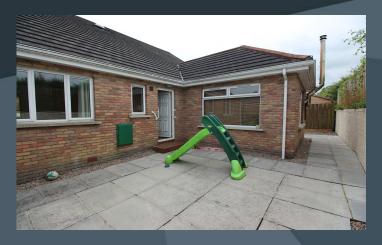

### Viewing a must!

- Deceptively spacious detached chalet style bungalow
- Four or five bedrooms, master bedroom with ensuite shower room
- Two or three reception rooms
- Bright and elegant hallway with open tread spindled staircase to the first floor accommodation
- Elegant drawing room with bow window and attractive fireplace surround
- Spacious kitchen fitted with ample high and low level storage units finished with a light oak door with a built in double oven, inset ceramic hob and an integrated dish washer. Feature resin floor design
- Separate utility room with fitted units
- Kitchen open plan to sun room with feature resin floor design and a contemporary style cast iron stove
- Bathroom with walk in shower area, WC and wash hand basin. Part panelled walls
- PVC double glazed windows
- PVC front and rear doors
- Detached garage
- Pine panelled interior doors
- Neat garden areas to the front sides and rear. Patio area at the rear with private aspect. Tarmac driveway