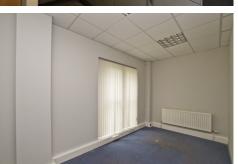

## **Description**

The subject property provides modern office accommodation over ground and first floors with 6 designated car parking spaces. The offices are finished to a good specification to include carpeted floors, plastered and painted walls, suspended ceilings with recessed LED lighting at first floor level, aluminium frame double glazed windows, gas heating, burglar alarm plus W.C's on ground and first floors. There is also an under stair (reduced height) server area.

### **First Floor**

 Open Plan Office
 c.707 sq.ft.
 (65.7 sq.m.)

 Meeting Room I
 c.85 sq.ft.
 (7.9 sq.m.)

 Meeting Room 2
 c.124 sq.ft.
 (11.5 sq.m.)

plus Male/Female W.C.

Total Accommodation c.1,829 sq.ft. (170 sq.m.)