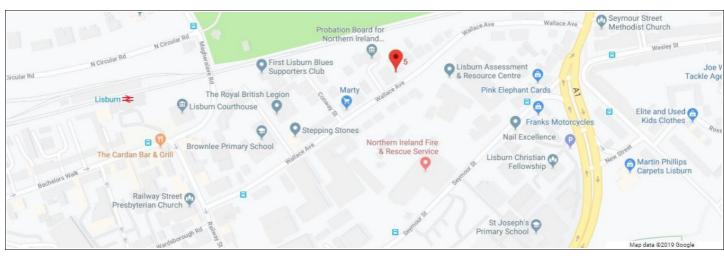

### Location

The office is located in Wallace Studios, off Wallace Avenue, a short distance from Lisburn City Centre. Lisburn is approximately 8 miles South West of Belfast and has good road and rail accessibility with a strong commercial base and a wide range of recreational and leisure facilities. Other occupiers include The Orchardville Society, Probation Board for NI, Arthur Dodds Financial and ESP.