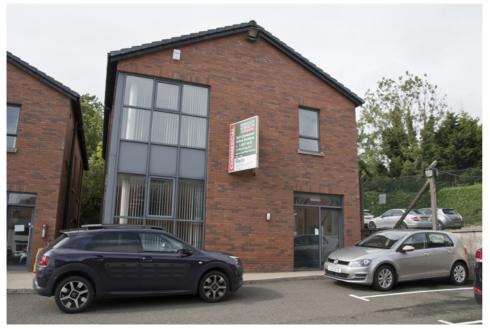

# TO LET

CHARTERED VALUATION SURVEYORS

Self Contained Office Building plus 6 Car Parking Spaces c. 1,829 sq.ft. (170 sq.m.) Unit 5, Wallace Studios, 27 Wallace Avenue, Lisburn BT27 4AE

### Location

The office is located in Wallace Studios, off Wallace Avenue, a short distance from Lisburn City Centre. Lisburn is approximately 8 miles South West of Belfast and has good road and rail accessibility with a strong commercial base and a wide range of recreational and leisure facilities. Other occupiers include The Orchardville Society, Probation Board for NI, Arthur Dodds Financial and ESP.

## **Description**

The subject property provides modern office accommodation over ground and first floors with 6 designated car parking spaces. The offices are finished to a good specification to include carpeted floors, plastered and painted walls, suspended ceilings with recessed LED lighting at first floor level, aluminium frame double glazed windows, gas heating, burglar alarm plus W.C's on ground and first floors. There is also an under stair (reduced height) server area.