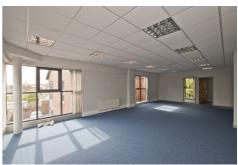

## **Description**

The subject property provides modern office accommodation over ground and first floors with 6 designated car parking spaces. The offices are finished to a good specification to include carpeted floors, plastered and painted walls, suspended ceilings with recessed LED lighting at first floor level, aluminium frame double glazed windows, gas heating, burglar alarm plus W.C's on ground and first floors. There is also an under stair (reduced height) server area.

# **Ground Floor**

Open Plan Office c.596 sq.ft. (55.4 sq.m.) Meeting Room I c.85 sq.ft. (7.9 sq.m.) Meeting Room 2 c.125 sq.ft. (11.6 sq.m.) Staff Room/Kitchen c.107 sq.ft. (9.9 sq.m.) plus Disabled W.C.

### **First Floor**

 Open Plan Office
 c.707 sq.ft.
 (65.7 sq.m.)

 Meeting Room I
 c.85 sq.ft.
 (7.9 sq.m.)

 Meeting Room 2
 c.124 sq.ft.
 (11.5 sq.m.)

plus Male/Female W.C.

Total Accommodation c.1,829 sq.ft. (170 sq.m.)