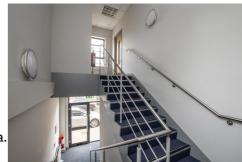

## **Description**

The subject property provides modern office accommodation over ground and first floors with 6 designated car parking spaces. The offices are finished to a good specification to include carpeted floors, plastered and painted walls, suspended ceilings with recessed LED lighting at first floor level, aluminium frame double glazed windows, gas heating, burglar alarm plus W.C's on ground and first floors. There is also an under stair (reduced height) server area.