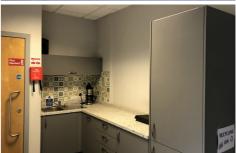

# **Ground Floor**

Open Plan Office c.596 sq.ft. (55.4 sq.m.) Meeting Room I c.85 sq.ft. (7.9 sq.m.) Meeting Room 2 c.125 sq.ft. (11.6 sq.m.) Staff Room/Kitchen c.107 sq.ft. (9.9 sq.m.) plus Disabled W.C.