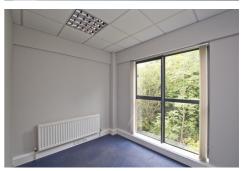

## **Description**

The subject property provides modern office accommodation over ground and first floors with 6 designated car parking spaces. The offices are finished to a good specification to include carpeted floors, plastered and painted walls, suspended ceilings with recessed LED lighting at first floor level, aluminium frame double glazed windows, gas heating, burglar alarm plus W.C's on ground and first floors. There is also an under stair (reduced height) server area.