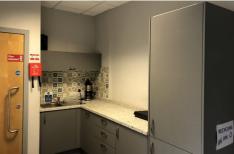

## **Description**

The subject property provides modern office accommodation over ground and first floors with 6 designated car parking spaces. The offices are finished to a good specification to include carpeted floors, plastered and painted walls, suspended ceilings with recessed LED lighting at first floor level, aluminium frame double glazed windows, gas heating, burglar alarm plus W.C's on ground and first floors. There is also an under stair (reduced height) server area.

# **Ground Floor**

Open Plan Office c.596 sq.ft. (55.4 sq.m.) Meeting Room I c.85 sq.ft. (7.9 sq.m.) Meeting Room 2 c.125 sq.ft. (11.6 sq.m.) Staff Room/Kitchen c.107 sq.ft. (9.9 sq.m.) plus Disabled W.C.