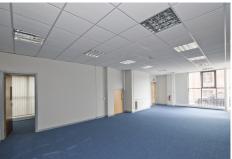

## **Description**

The subject property provides modern office accommodation over ground and first floors with 6 designated car parking spaces. The offices are finished to a good specification to include carpeted floors, plastered and painted walls, suspended ceilings with recessed LED lighting at first floor level, aluminium frame double glazed windows, gas heating, burglar alarm plus W.C's on ground and first floors. There is also an under stair (reduced height) server area.

# **Ground Floor**

Open Plan Office c.596 sq.ft. (55.4 sq.m.) Meeting Room I c.85 sq.ft. (7.9 sq.m.) Meeting Room 2 c.125 sq.ft. (11.6 sq.m.) Staff Room/Kitchen c.107 sq.ft. (9.9 sq.m.) plus Disabled W.C.

### **First Floor**

 Open Plan Office
 c.707 sq.ft.
 (65.7 sq.m.)

 Meeting Room I
 c.85 sq.ft.
 (7.9 sq.m.)

 Meeting Room 2
 c.124 sq.ft.
 (11.5 sq.m.)

plus Male/Female W.C.

Total Accommodation c.1,829 sq.ft. (170 sq.m.)