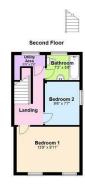

# Whats Included

The sale is to include, The shop with extensive prep area, store, two bed apartment with allocated parking and access to the rear of the property. See Floorplan for more detail on layout.