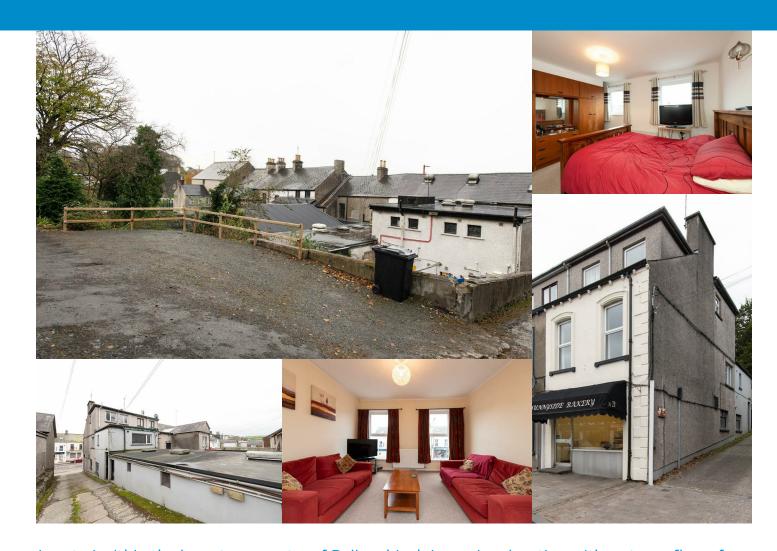

# Business/Commercial Opportunity

- Development Potential
- Prime Location
- Includes Two Bed Accommodation
- Spacious Ground Floor (approx. 2000 sq ft)
- Separate Store
- Allocated Parking
- Call Carrie to Arrange a viewing On 02897564400

# 28-28A Main Street

Ballynahinch, BT24 8DN

Located within the busy town centre of Ballynahinch in a prime location with a strong flow of traffic allowing great visibility and accessibility.

With a thriving business currently existing this may be an opportunity for a new venture or a new space to maximise exposure for your existing business. The property also offers development potential (subject to planning).

# Whats Included

The sale is to include, The shop with extensive prep area, store, two bed apartment with allocated parking and access to the rear of the property. See Floorplan for more detail on layout.