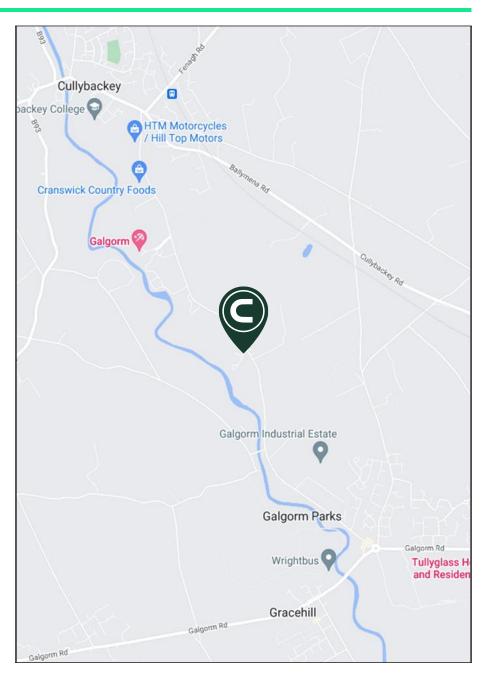

### Location

The property is located in Galgorm Industrial Estate, an established address on the edge of Ballymena. This location provides ease of access to the M2 motorway with Belfast only c.32 miles away. It is situated just 0.6 miles from Galgorm Village and 2.7 miles from Ballymena. The 4-Star luxury Galgorm Spa and Golf Resort is located 1.2 miles from the subject property.