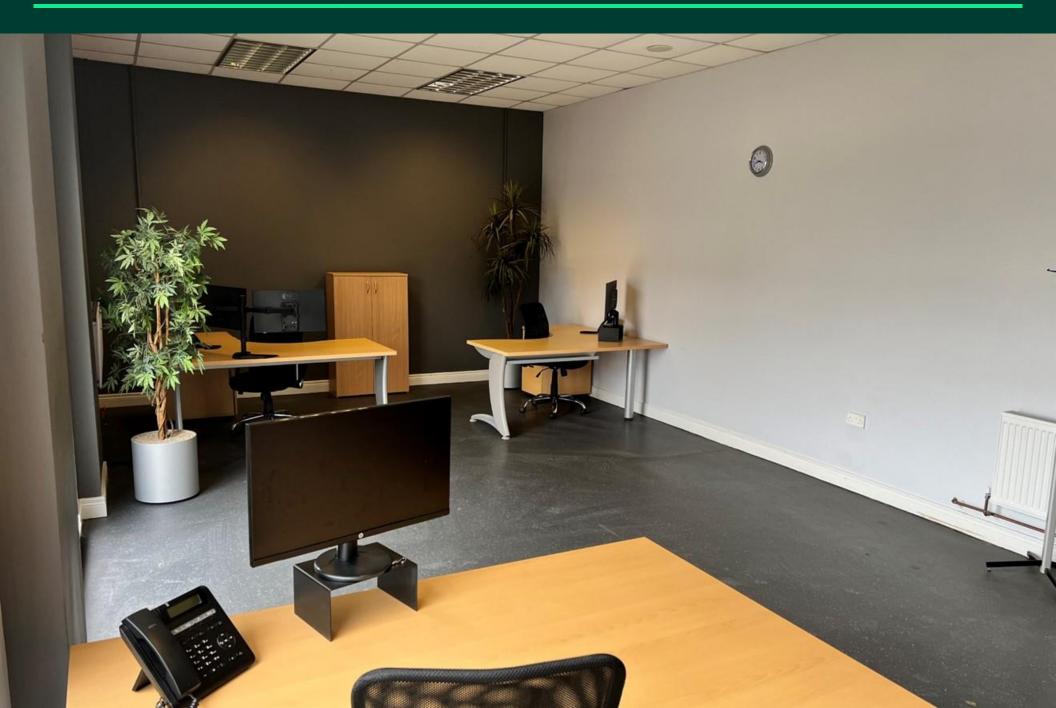

# **Description**

The self-contained office studios are finished to a good standard to include carpeted floors, plastered painted walls, suspended ceilings and recessed fluorescent lighting. The office suites are located on a secure site with parking provisions available.

Units are suitable for a variety of uses such as office, beauty salon, physiotherapy or art studios subject to any necessary consent.