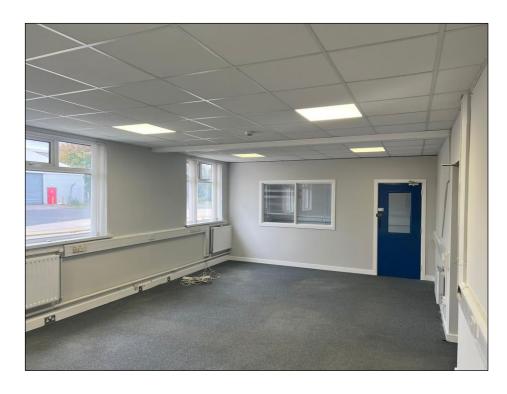

# **Description**

The self-contained office studios are finished to a good standard to include carpeted floors, plastered painted walls, suspended ceilings and recessed fluorescent lighting. The office suites are located on a secure site with parking provisions available.

Units are suitable for a variety of uses such as office, beauty salon, physiotherapy or art studios subject to any necessary consent.