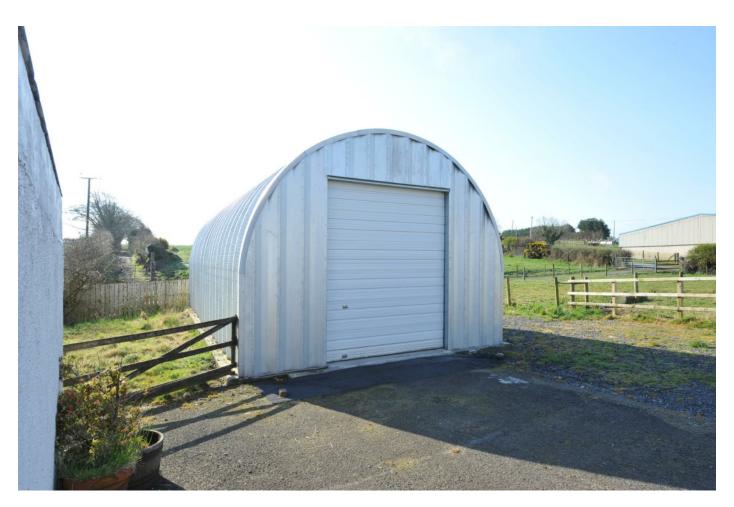

There is a paddock, excellent parking area, old stable block and a range of outbuildings.

Unique opportunity to purchase a site in an extremely popular area of Drumbo, attractively priced.