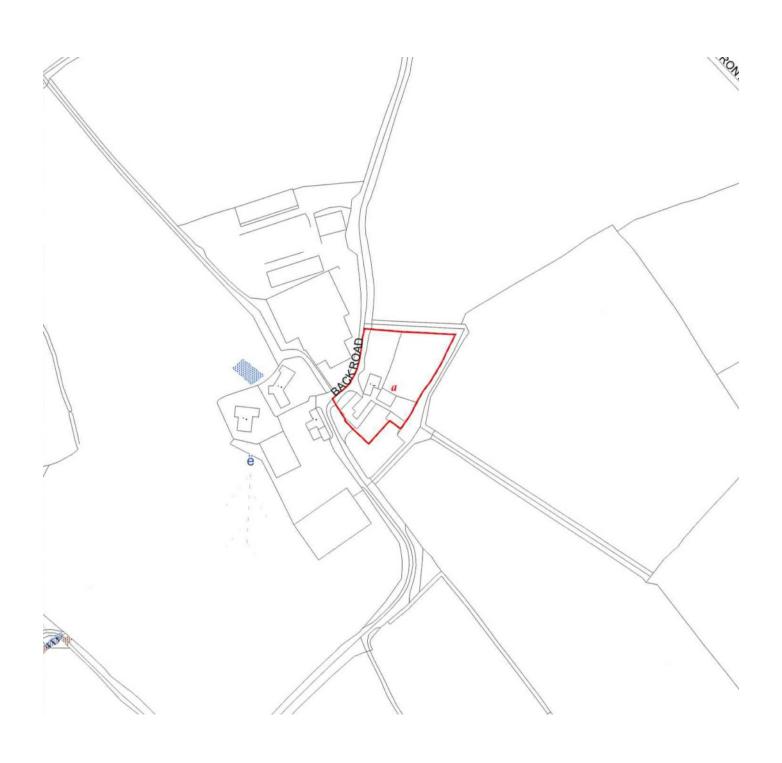

## TEMPLETON ROBINSON

This detached farmhouse offers a potential site for replacement dwelling (subject to necessary planning permissions). The site is circa one acre in this tranquil and idyllic semi-rural setting with country views, offering convenience to Lisburn and Belfast.

## Offers Around £198,500

27 Back Road, Drumbo, LISBURN, BT27 5LB

Viewing by appointment through agent 028 9066 3030

- Detached Farmhouse with Outbuildings on Circa One Acre, Ideal for Replacement
   Dwelling (Subject to Planning)
- Mains Electric, Water and Septic Tank
- Semi-Rural Location yet Convenient to Many Local Amenities
- Easy Commuting Distance to Lisburn and Belfast
- Rare Opportunity, Offering Value For Money in an Area of Great Demand

## Location:

Heading up Pinehill Road into Drumbo village, Back Road is on the right, number 27 Back Road is on the left.