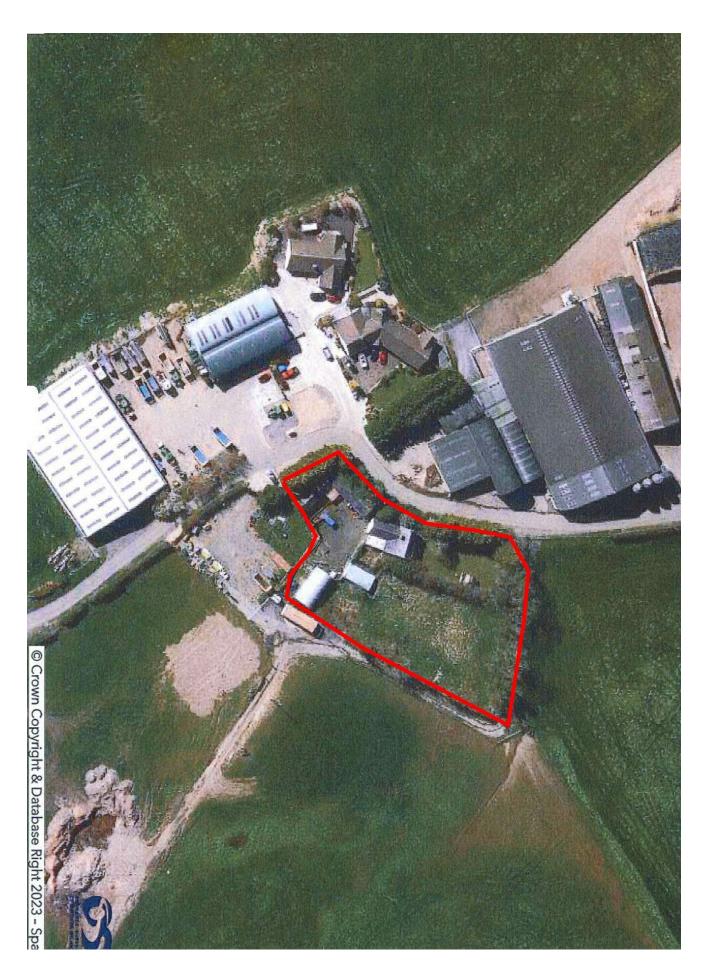

## TEMPLETON ROBINSON

This detached farmhouse offers a potential site for replacement dwelling (subject to necessary planning permissions). The site is circa one acre in this tranquil and idyllic semi-rural setting with country views, offering convenience to Lisburn and Belfast.

There is a paddock, excellent parking area, old stable block and a range of outbuildings.

Unique opportunity to purchase a site in an extremely popular area of Drumbo, attractively priced.