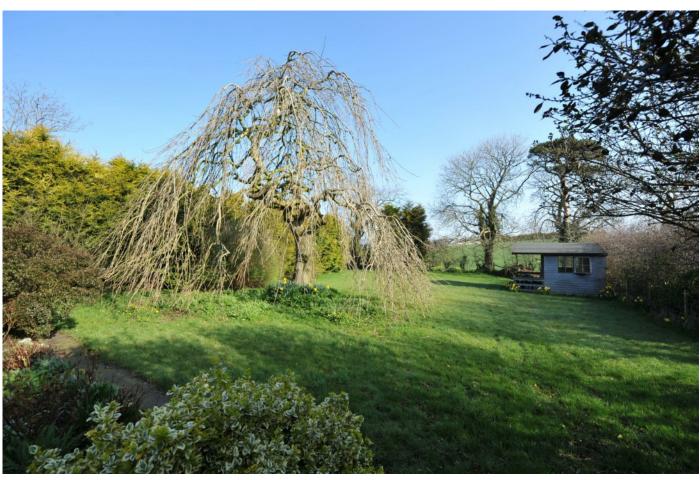

## TEMPLETON ROBINSON

This detached farmhouse offers a potential site for replacement dwelling (subject to necessary planning permissions). The site is circa one acre in this tranquil and idyllic semi-rural setting with country views, offering convenience to Lisburn and Belfast.

There is a paddock, excellent parking area, old stable block and a range of outbuildings.

Unique opportunity to purchase a site in an extremely popular area of Drumbo, attractively priced.