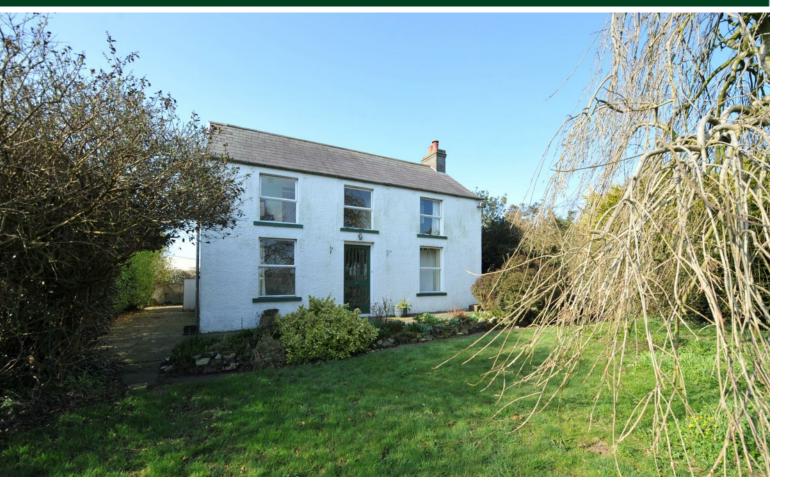

## TEMPLETON ROBINSON

This detached farmhouse offers a potential site for replacement dwelling (subject to necessary planning permissions). The site is circa one acre in this tranquil and idyllic semi-rural setting with country views, offering convenience to Lisburn and Belfast.

There is a paddock, excellent parking area, old stable block and a range of outbuildings.

Unique opportunity to purchase a site in an extremely popular area of Drumbo, attractively priced.

## Offers Around £198,500

27 Back Road, Drumbo, LISBURN, BT27 5LB

Viewing by appointment through agent 028 9066 3030

- Detached Farmhouse with Outbuildings on Circa One Acre, Ideal for Replacement
   Dwelling (Subject to Planning)
- Mains Electric, Water and Septic Tank
- Semi-Rural Location yet Convenient to Many Local Amenities
- Easy Commuting Distance to Lisburn and Belfast
- Rare Opportunity, Offering Value For Money in an Area of Great Demand