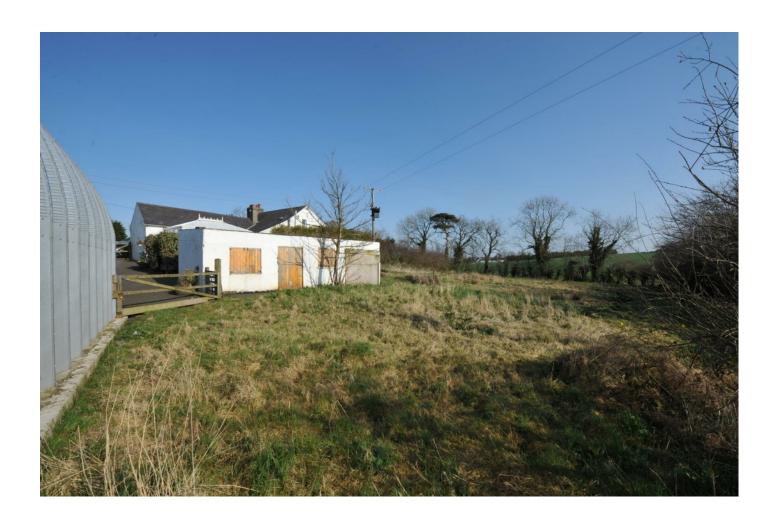

There is a paddock, excellent parking area, old stable block and a range of outbuildings.

Unique opportunity to purchase a site in an extremely popular area of Drumbo, attractively priced.