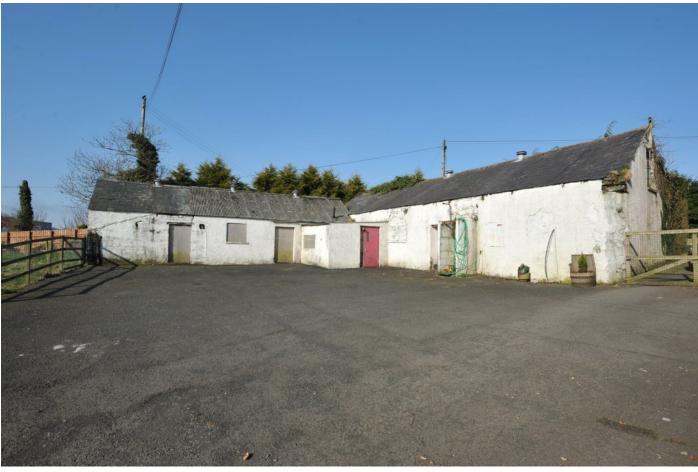

There is a paddock, excellent parking area, old stable block and a range of outbuildings.

Unique opportunity to purchase a site in an extremely popular area of Drumbo, attractively priced.