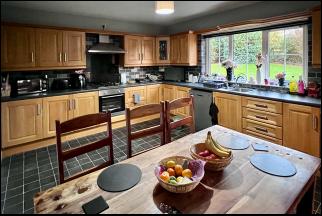

#### Kitchen

15' 8" x 12' 8" (4.78m x 3.86m) Solid oak kitchen comprising high and low level units with 1½ bowl stainless steel sink, plumbed for dishwasher, built-in oven & hob, stainless steel extractor hood, space for fridge, dining area