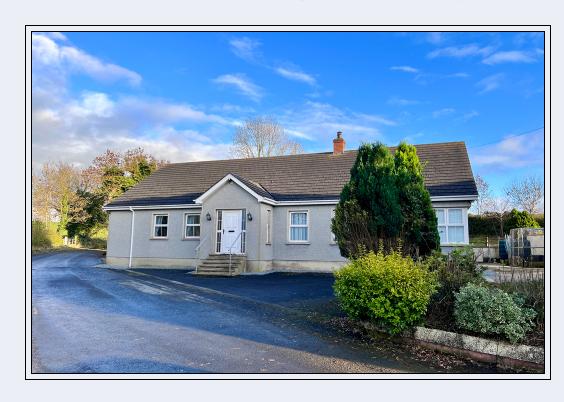

# Detached 3 Bedroom Bungalow In A Rural Area Convenient To Portadown, Armagh & Markethill Concrete Yard With Large Shed At Side Roof Space Ready For Conversion (Subject To Building Control Etc)

Detached 3 Bedroom Bungalow In A Rural Area

Convenient To Portadown, Armagh & Markethill

Concrete Yard With Large Shed At Side

Roof Space Ready For Conversion (Subject To Building Control Etc)