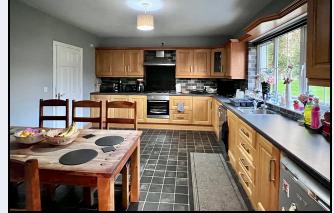

#### Kitchen

15' 8" x 12' 8" (4.78m x 3.86m) Solid oak kitchen comprising high and low level units with 1½ bowl stainless steel sink, plumbed for dishwasher, built-in oven & hob, stainless steel extractor hood, space for fridge, dining area