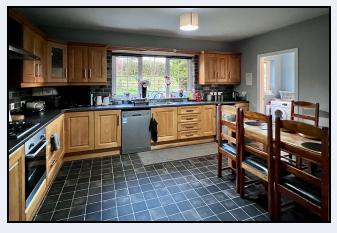

#### Kitchen

15' 8" x 12' 8" (4.78m x 3.86m) Solid oak kitchen comprising high and low level units with 1½ bowl stainless steel sink, plumbed for dishwasher, built-in oven & hob, stainless steel extractor hood, space for fridge, dining area