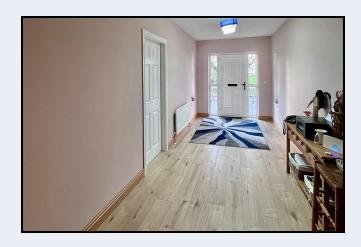

# **Entrance Hall**

21' 10" x 7' 9" (6.65m x 2.36m) PVC front door with glazed side panels, laminate floor