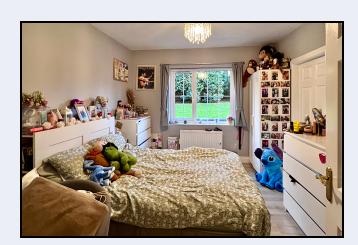

# Bedroom 1

17' 1" x 12' 8" (5.21m x 3.86m) Laminate floor

## Bedroom 2

12' 8" x 10' 9" (3.86m x 3.28m) Laminate floor

## Bedroom 3

12' 8" x 10' 8" (3.86m x 3.25m) Laminate floor