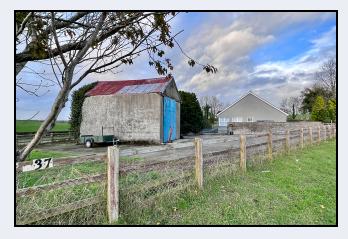

Detached 3 Bedroom Bungalow In A Rural Area

Convenient To Portadown, Armagh & Markethill

Concrete Yard With Large Shed At Side

Roof Space Ready For Conversion (Subject To Building Control Etc)

#### Shed

24' 3" x 14' 9" (7.39m x 4.50m) Sliding doors

## Outside

Tarmac driveway
Rear garden laid in lawn
Enclosed concreted yard