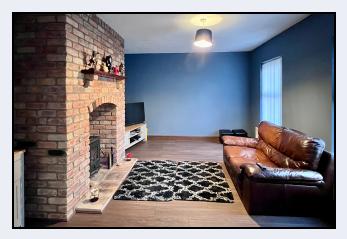

# Lounge

15' 7" x 12' 8" (4.75m x 3.86m) Brick inglenook fireplace with tiled hearth and multi-fuel stove, laminate floor