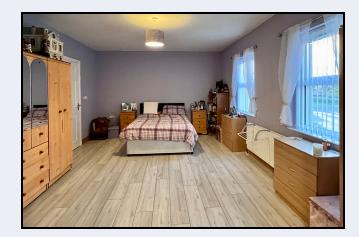

# Bedroom 1

17' 1" x 12' 8" (5.21m x 3.86m) Laminate floor

## Bedroom 2

12' 8" x 10' 9" (3.86m x 3.28m) Laminate floor

## Bedroom 3

12' 8" x 10' 8" (3.86m x 3.25m) Laminate floor