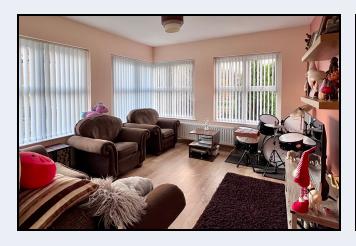

# Lounge

15' 7" x 12' 8" (4.75m x 3.86m) Brick inglenook fireplace with tiled hearth and multi-fuel stove, laminate floor