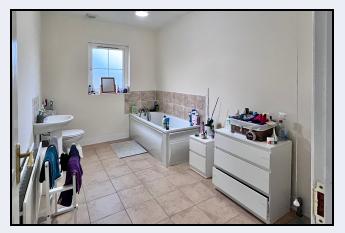

# **Bathroom**

12' 8" x 7' 9" (3.86m x 2.36m) White suite comprising panelled bath, wash hand basin & w.c., tiled floor