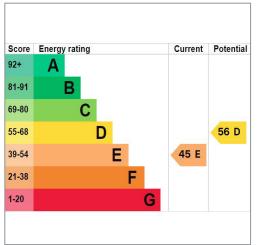

### Key Features

- Appealing Detached Cottage Style Bungalow in a Delightful Country Yet Convenient Setting
- Spacious Lounge/Dining Room With Open Fire And Feature Bay Window
- Recently Installed Deluxe Kitchen With Built-In Appliances And Range Oven
- Three Good Bedrooms
- Luxury Bathroom With Full Shower/Bath
- Dual Oil Fired And Solid Fuel Central Heating System
- Double Glazed Windows In PVC Frames
- PVC External Joinery For Ease Of Maintenance
- Burglar Alarm System And WiFi Enabled External Cameras