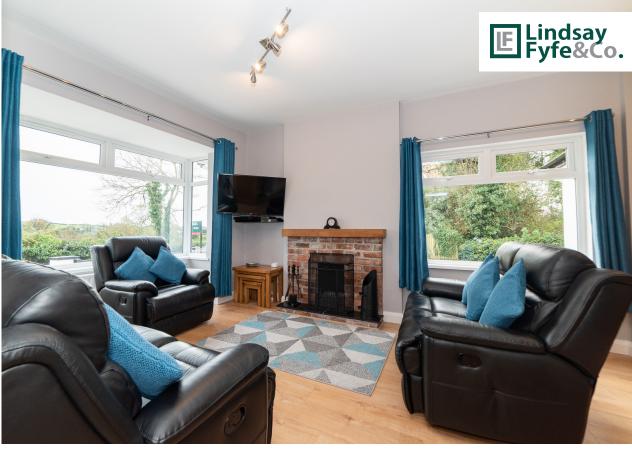

### Key Features

- Appealing Detached Cottage Style Bungalow in a Delightful Country Yet Convenient Setting
- Spacious Lounge/Dining Room With Open Fire And Feature Bay Window
- Recently Installed Deluxe Kitchen With Built-In Appliances And Range Oven
- Three Good Bedrooms
- Luxury Bathroom With Full Shower/Bath
- Dual Oil Fired And Solid Fuel Central Heating System
- Double Glazed Windows In PVC Frames
- PVC External Joinery For Ease Of Maintenance
- Burglar Alarm System And WiFi Enabled External Cameras