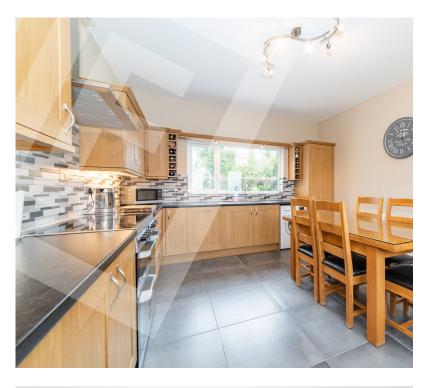

### Key Features

- Appealing Detached Cottage Style Bungalow in a Delightful Country Yet Convenient Setting
- Spacious Lounge/Dining Room With Open Fire And Feature Bay Window
- Recently Installed Deluxe Kitchen With Built-In Appliances And Range Oven
- Three Good Bedrooms
- Luxury Bathroom With Full Shower/Bath
- Dual Oil Fired And Solid Fuel Central Heating System
- Double Glazed Windows In PVC Frames
- PVC External Joinery For Ease Of Maintenance
- Burglar Alarm System And WiFi Enabled External Cameras