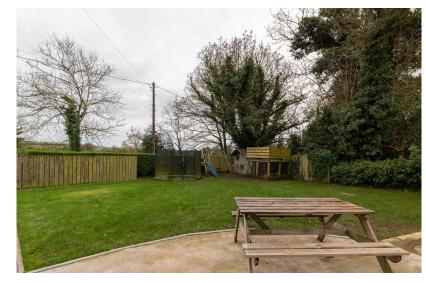

### Appealing Detached Cottage Style Bungalow - £285,000

Having recently undergone an intensive program of modernisation and upgrade, this delightful detached rural bungalow now offers adaptable well-proportioned accommodation boasting every modern convenience. The large yet easily managed site enclosed by a remote gate affords a safe playground for children and offers enough interest for the gardening enthusiast without being a burden.

### Key Features

- Appealing Detached Cottage Style Bungalow in a Delightful Country Yet Convenient Setting
- Spacious Lounge/Dining Room With Open Fire And Feature Bay Window
- Recently Installed Deluxe Kitchen With Built-In Appliances And Range Oven
- Three Good Bedrooms
- Luxury Bathroom With Full Shower/Bath
- Dual Oil Fired And Solid Fuel Central Heating System
- Double Glazed Windows In PVC Frames
- PVC External Joinery For Ease Of Maintenance
- Burglar Alarm System And WiFi Enabled External Cameras