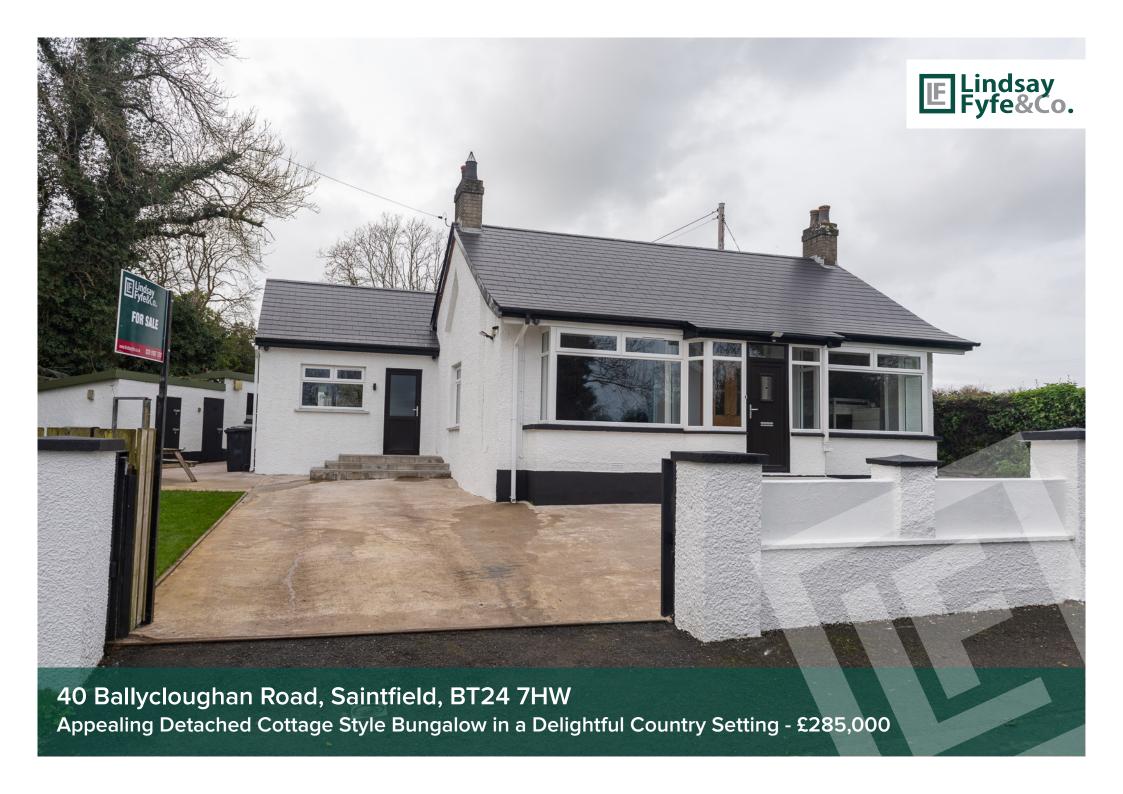

## 40 Ballycloughan Road, Saintfield, BT24 7HW

### Appealing Detached Cottage Style Bungalow - £285,000

Having recently undergone an intensive program of modernisation and upgrade, this delightful detached rural bungalow now offers adaptable well-proportioned accommodation boasting every modern convenience. The large yet easily managed site enclosed by a remote gate affords a safe playground for children and offers enough interest for the gardening enthusiast without being a burden.

### Key Features

- Appealing Detached Cottage Style Bungalow in a Delightful Country Yet Convenient Setting
- Spacious Lounge/Dining Room With Open Fire And Feature Bay Window
- Recently Installed Deluxe Kitchen With Built-In Appliances And Range Oven
- Three Good Bedrooms
- Luxury Bathroom With Full Shower/Bath
- Dual Oil Fired And Solid Fuel Central Heating System
- Double Glazed Windows In PVC Frames
- PVC External Joinery For Ease Of Maintenance
- Burglar Alarm System And WiFi Enabled External Cameras