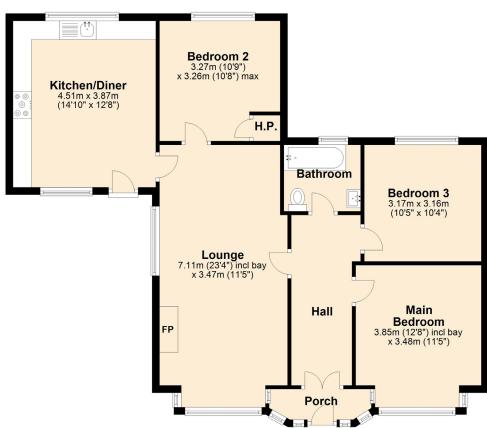

### Floor Plans

#### **Ground Floor** Approx. 91.4 sq. metres (984.0 sq. feet)

Total area: approx. 91.4 sq. metres (984.0 sq. feet)