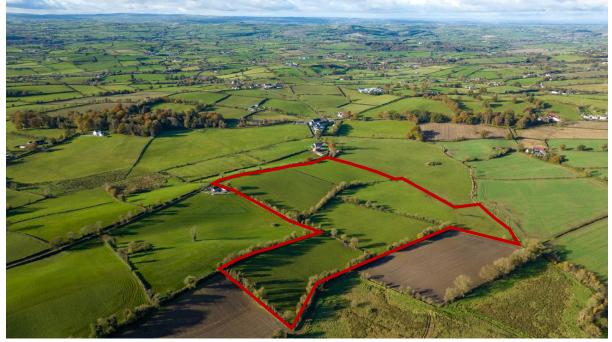

# VALUABLE LANDS EXTENDING TO APPROX 19.29 ACRES FOR SALE

Opportunity to acquire approx 19.29 acres of quality agricultural land with good road frontage

> Guide Price: Offers Around £275,000 Closing Date For Offers: 11th January 2024

### AREA

The lands extend to approximately 19.29 acres as shown on the attached DAERA map.