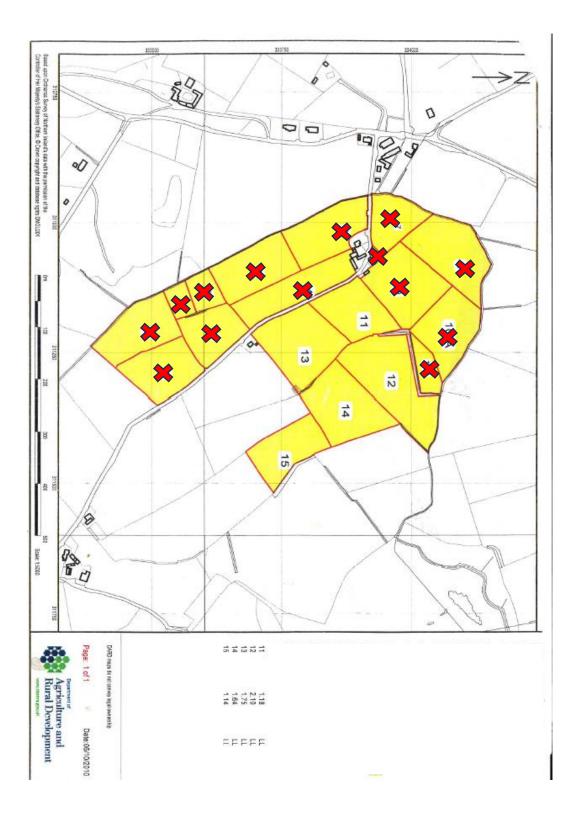

### AREA

The lands extend to approximately 19.29 acres as shown on the attached DAERA map.

# □ MAP (FOR IDENTIFICATION ONLY)