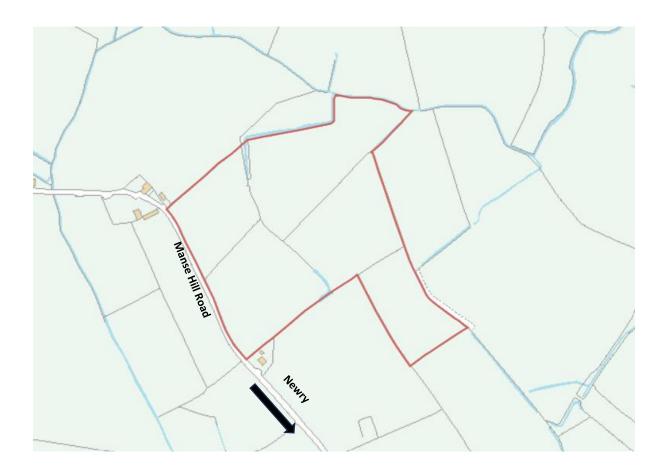

### LOCATION

From Newry take the A25 Rathfriland road for 1.3 mile, take the first exit of the round-about and stay on A25 for 2.7 mile before turning left onto the Carnacally road, continue on for 0.8 mile before turning right onto the Lourghorne road, follow this road for 0.4 mile before turning onto the Manse Hill road and the subject lands are located 0.8 mile up the road on the right.

### AREA

The lands extend to approximately 19.29 acres as shown on the attached DAERA map.

# □ MAP (FOR IDENTIFICATION ONLY)