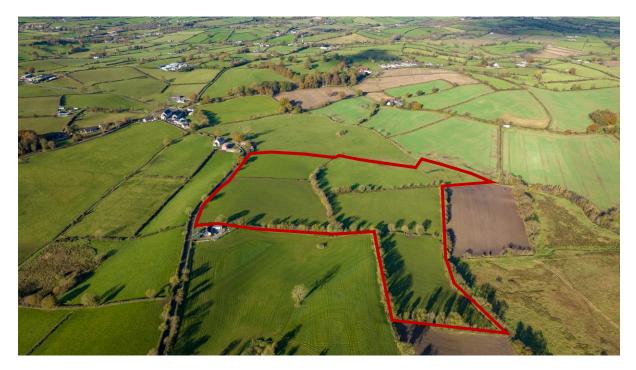

# VALUABLE LANDS EXTENDING TO APPROX 19.29 ACRES FOR SALE

Opportunity to acquire approx 19.29 acres of quality agricultural land with good road frontage

> Guide Price: Offers Around £275,000 Closing Date For Offers: 11th January 2024

### AREA

The lands extend to approximately 19.29 acres as shown on the attached DAERA map.