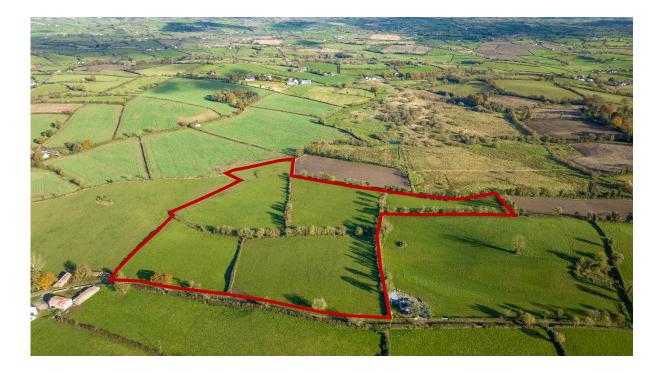

# VALUABLE LANDS EXTENDING TO APPROX 19.29 ACRES FOR SALE

Opportunity to acquire approx 19.29 acres of quality agricultural land with good road frontage

> Guide Price: Offers Around £275,000 Closing Date For Offers: 11th January 2024

### AREA

The lands extend to approximately 19.29 acres as shown on the attached DAERA map.