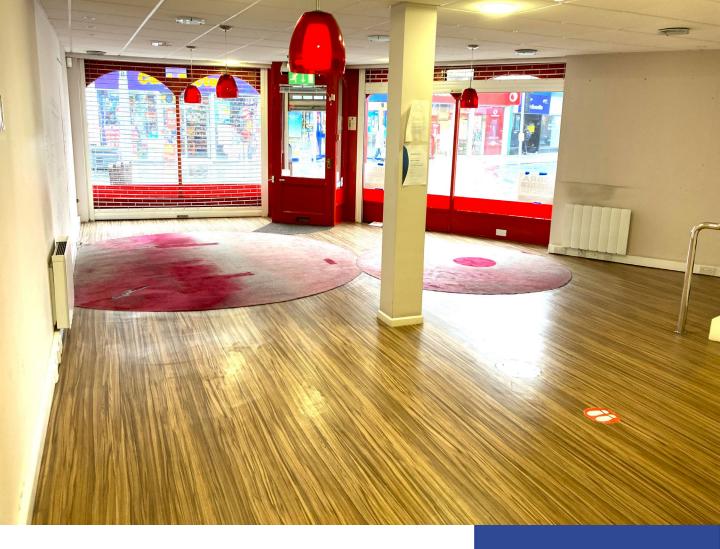

Internally in good condition, and overall extending to c.1,700 SqFt which encompasses an open-plan ground floor space with first floor comprising of individual offices, a kitchen with fitted units and 2 WC's.

The property offers vacant possession and ideal for owner-occupiers or investors alike.