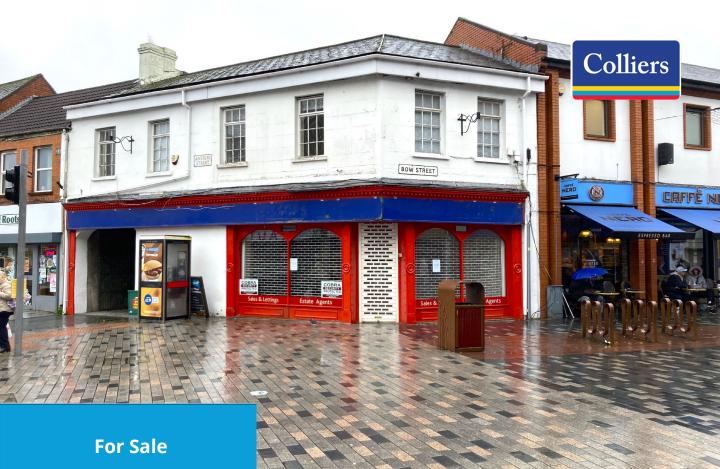

# 48 Bow Street, Lisburn, BT28 1BN

### **Highlights**

- · Superb location in the heart of Lisburn City Centre
- Situated in a prominent retail area with considerable footfall
- Property approximately 1,700 sqft
- Offers Over £200,000

### Location

- Lisburn is located c.10 miles from Belfast City Centre with the M1 Motorway providing easy access. The A1 also offers links to both Newry and Dublin. Bow Street is the prime retail pitch of Lisburn with a pedestrianised thoroughfare.
- Lisburn City Centre boasts a wide range of shops, restaurants, bars, and café's.
- Neighbouring occupiers include Boots, Caffé Nero and B&M Bargains.

# Description

The property occupies a prominent corner location on the prime retail pitch of Lisburn, with a highly visible glazed shop frontage, comprising of a two-storey unit with dual frontage onto Bow Street and Antrim Street.