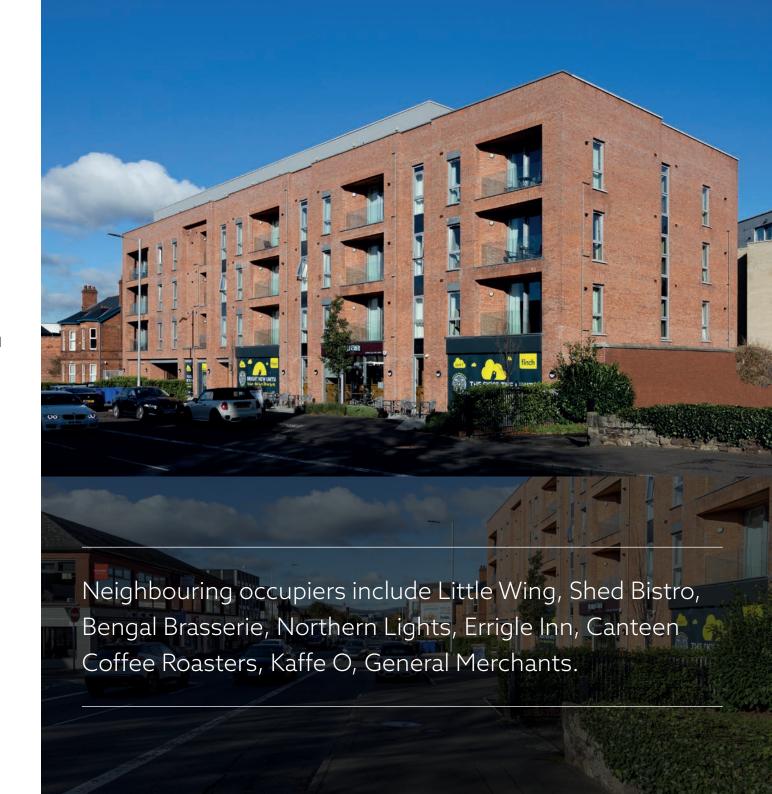

## Location

The property is located on (A24) Ormeau Road, which is one of Belfast's main arterial routes, approximately 1.5 miles south of the City Centre.

The surrounding area is one of Belfast's most vibrant and thriving neighbourhoods with a mix of high value homes and apartments, local businesses, schools, shops, café's, bars and restaurants.

In addition, its proximity to the city centre and Queens University means the street is very busy morning, afternoon and evening 7 days a week.

## **Accommodation**

The units are located on the ground floor of the Ormeau Residences development of 55 luxury apartments which was completed in 2021.

They are finished to shell specification with capped services to suit all uses. Units 1&3 can be serviced from the rear.