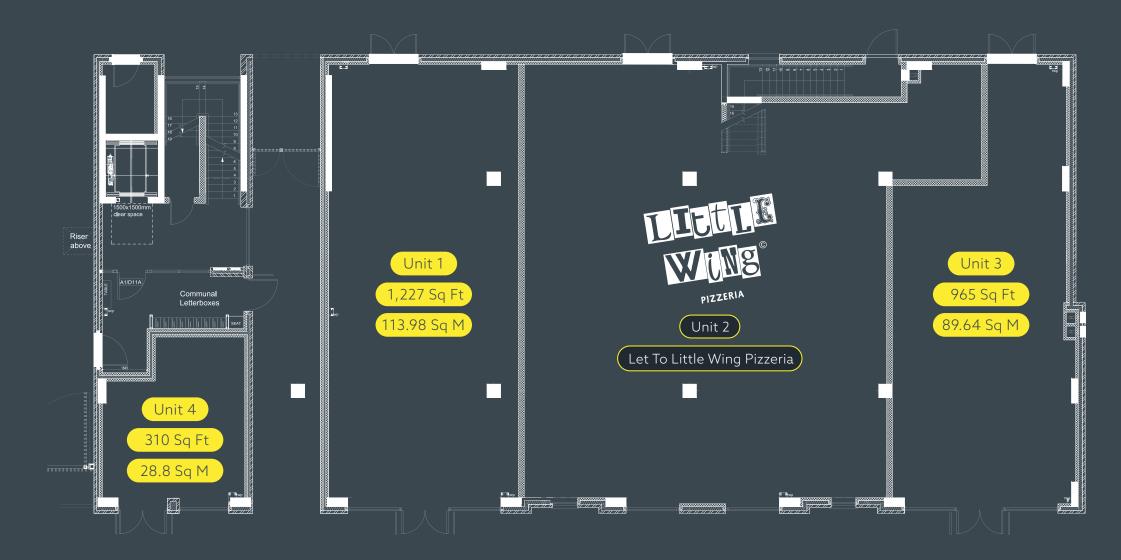

## **Accommodation**

The units are located on the ground floor of the Ormeau Residences development of 55 luxury apartments which was completed in 2021.

They are finished to shell specification with capped services to suit all uses. Units 1&3 can be serviced from the rear.

## **Lease Details** Unit Sq Ft Rates Payable Sq M Service Charge Rent Insurance 1,227 113.98 £30,750 £1,132.00 £12,874.97 £333.20 965 £25,000 £890.00 £10,929.42 89.64 £262.05 310 28.8 £286.00 TBC £84.18 £10,000 **EPC - Unit 1: 42B EPC - Unit 3: 44B** This property's current energy rating is B. This property's current energy rating is B. A+ A+ Net zero CO2 Net zero CO2