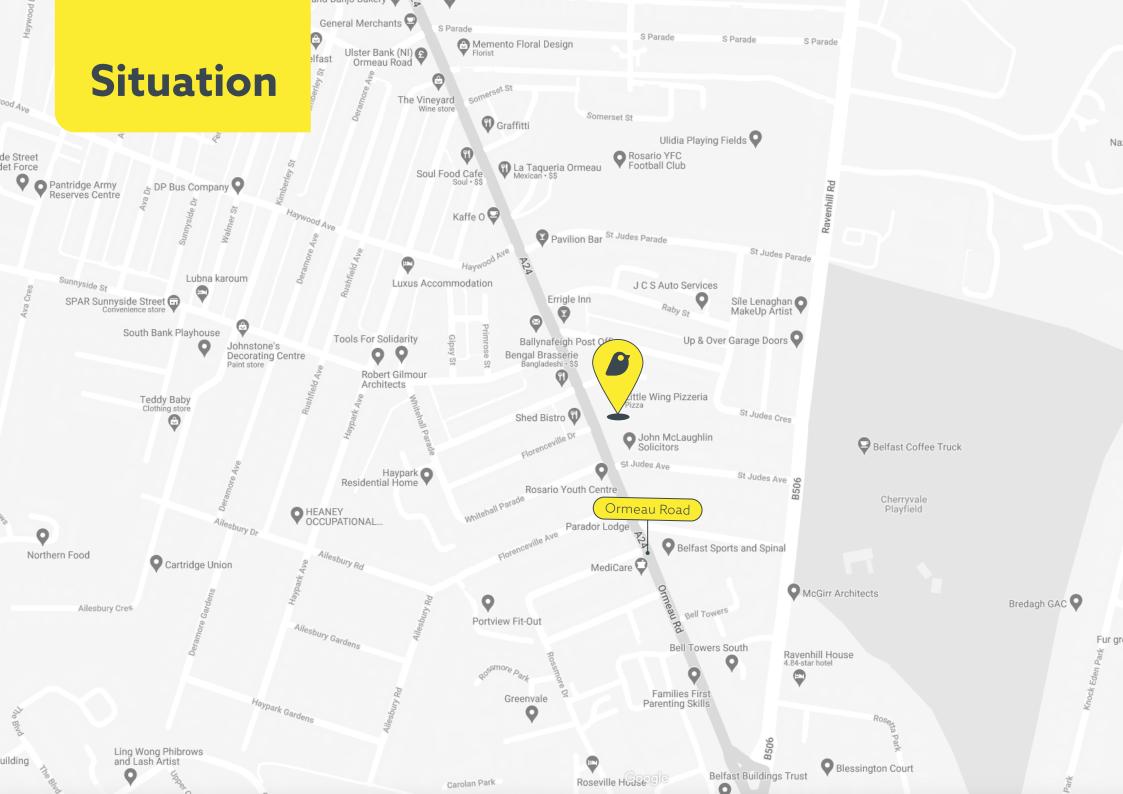

## Location

The property is located on (A24) Ormeau Road, which is one of Belfast's main arterial routes, approximately 1.5 miles south of the City Centre.

The surrounding area is one of Belfast's most vibrant and thriving neighbourhoods with a mix of high value homes and apartments, local businesses, schools, shops, café's, bars and restaurants.

In addition, its proximity to the city centre and Queens University means the street is very busy morning, afternoon and evening 7 days a week.