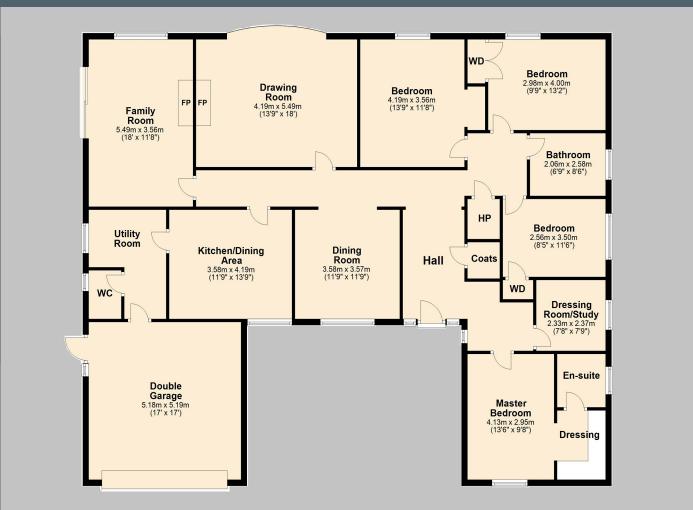

## stewart estate agents

Kildrum 6 WARINGMORE Moira BT67 OLG

Offers around **£349,950** 

Please Note: Floorplans are for identification purposes only. Measurements are approximate and are taken using a laser measuring device.

- Exclusive detached bungalow on a spacious site extending to approximately 0.3 acres
- Four spacious bedrooms, master bedroom with feature arch window, ensuite shower room and dressing room
- Bedroom 2 and 3 with feature arch windows and built in vanity wash hand basins
- Entrance hallway with cloak room and feature arch window
- Drawing room with bow window and cottage effect beamed ceiling
- Separate family room with an attractive fireplace and sliding patio doors to the gardens
- Separate dining room open plan to the hallway with tongue and groove panelled ceiling
- Study presently used as a separate dressing room
- Kitchen with a good range of fitted high and low level units by Alwood
- Separate utility room with an adjoining WC and access to the integral garage
- Bathroom with bath, WC, bidet and wash hand basin
- Tarmac driveway
- PVC double glazed windows
- Oil fired central heating
- Integral double garage with up and over garage door