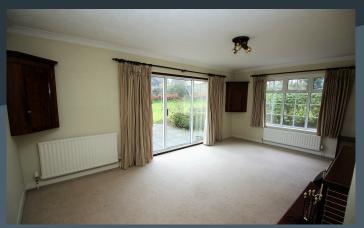

- Exclusive detached bungalow on a spacious site extending to approximately 0.3 acres
- Four spacious bedrooms, master bedroom with feature arch window, ensuite shower room and dressing room
- Bedroom 2 and 3 with feature arch windows and built in vanity wash hand basins
- Entrance hallway with cloak room and feature arch window
- Drawing room with bow window and cottage effect beamed ceiling
- Separate family room with an attractive fireplace and sliding patio doors to the gardens
- Separate dining room open plan to the hallway with tongue and groove panelled ceiling
- Study presently used as a separate dressing room
- Kitchen with a good range of fitted high and low level units by Alwood
- Separate utility room with an adjoining WC and access to the integral garage
- Bathroom with bath, WC, bidet and wash hand basin
- Tarmac driveway
- PVC double glazed windows
- Oil fired central heating
- Integral double garage with up and over garage door