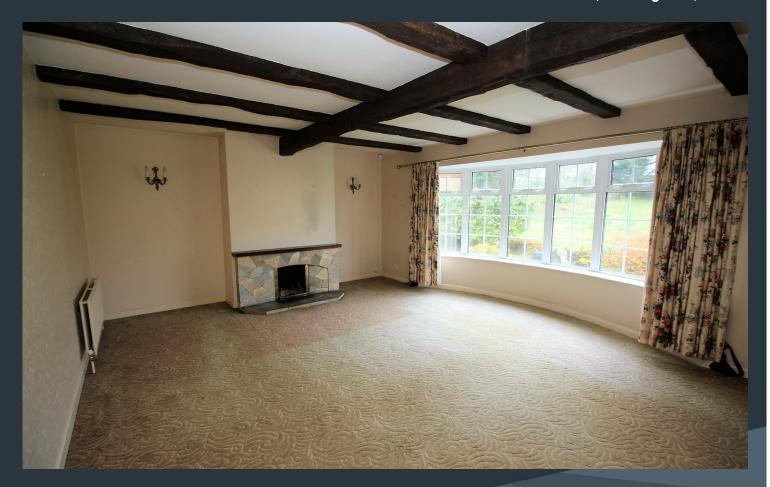

## **Description**

This very attractive and highly desirable detached bungalow enjoys a truly magnificent site, extending to approximately 0.3 acres, nestling within a much admired and widely respected residential development of exclusive homes, located on the edge of the pretty and historic village of Moira. The bungalow has generously proportioned accommodation including a formal drawing room with bow window and cottage effect beamed ceiling, separate family room with sliding doors to the gardens and a master bedroom with ensuite shower room and dressing room. The property will immediately appeal to those seeking an opportunity to fulfill their creativity for an individual detached bungalow in a convenient village setting.

- Exclusive detached bungalow on a spacious site extending to approximately 0.3 acres
- Four spacious bedrooms, master bedroom with feature arch window, ensuite shower room and dressing room
- Bedroom 2 and 3 with feature arch windows and built in vanity wash hand basins
- Entrance hallway with cloak room and feature arch window
- Drawing room with bow window and cottage effect beamed ceiling
- Separate family room with an attractive fireplace and sliding patio doors to the gardens
- Separate dining room open plan to the hallway with tongue and groove panelled ceiling
- Study presently used as a separate dressing room
- Kitchen with a good range of fitted high and low level units by Alwood
- Separate utility room with an adjoining WC and access to the integral garage
- Bathroom with bath, WC, bidet and wash hand basin
- Tarmac driveway
- PVC double glazed windows
- Oil fired central heating
- Integral double garage with up and over garage door