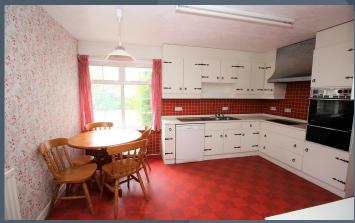

- Exclusive detached bungalow on a spacious site extending to approximately 0.3 acres
- Four spacious bedrooms, master bedroom with feature arch window, ensuite shower room and dressing room
- Bedroom 2 and 3 with feature arch windows and built in vanity wash hand basins
- Entrance hallway with cloak room and feature arch window
- Drawing room with bow window and cottage effect beamed ceiling
- Separate family room with an attractive fireplace and sliding patio doors to the gardens
- Separate dining room open plan to the hallway with tongue and groove panelled ceiling
- Study presently used as a separate dressing room
- Kitchen with a good range of fitted high and low level units by Alwood
- Separate utility room with an adjoining WC and access to the integral garage
- Bathroom with bath, WC, bidet and wash hand basin
- Tarmac driveway
- PVC double glazed windows
- Oil fired central heating
- Integral double garage with up and over garage door