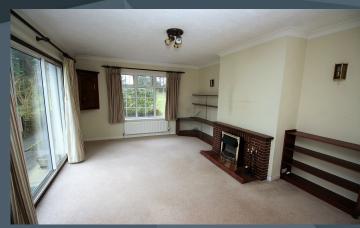

- Exclusive detached bungalow on a spacious site extending to approximately 0.3 acres
- Four spacious bedrooms, master bedroom with feature arch window, ensuite shower room and dressing room
- Bedroom 2 and 3 with feature arch windows and built in vanity wash hand basins
- Entrance hallway with cloak room and feature arch window
- Drawing room with bow window and cottage effect beamed ceiling
- Separate family room with an attractive fireplace and sliding patio doors to the gardens
- Separate dining room open plan to the hallway with tongue and groove panelled ceiling
- Study presently used as a separate dressing room
- Kitchen with a good range of fitted high and low level units by Alwood
- Separate utility room with an adjoining WC and access to the integral garage
- Bathroom with bath, WC, bidet and wash hand basin
- Tarmac driveway
- PVC double glazed windows
- Oil fired central heating
- Integral double garage with up and over garage door