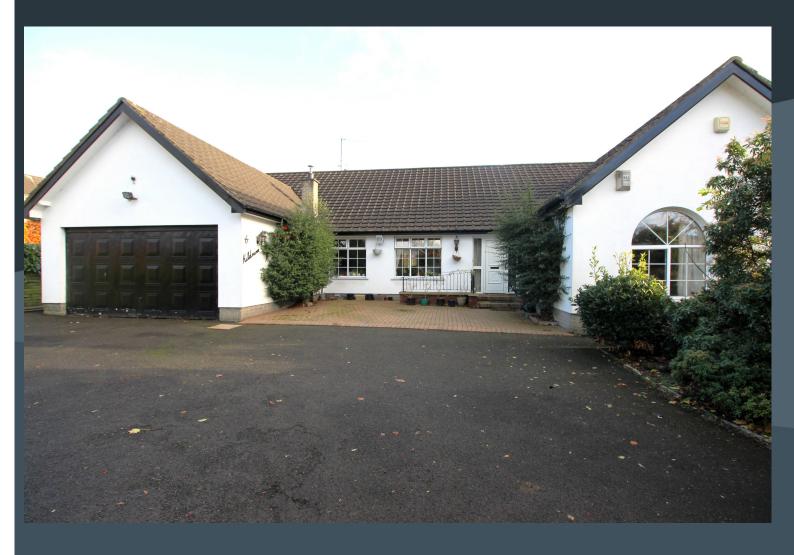

## stewart estate agents

Kildrum 6 WARINGMORE Moira BT67 OLG

Offers around **£349,950** 

Please Note: Floorplans are for identification purposes only. Measurements are approximate and are taken using a laser measuring device.

## **Description**

This very attractive and highly desirable detached bungalow enjoys a truly magnificent site, extending to approximately 0.3 acres, nestling within a much admired and widely respected residential development of exclusive homes, located on the edge of the pretty and historic village of Moira. The bungalow has generously proportioned accommodation including a formal drawing room with bow window and cottage effect beamed ceiling, separate family room with sliding doors to the gardens and a master bedroom with ensuite shower room and dressing room. The property will immediately appeal to those seeking an opportunity to fulfill their creativity for an individual detached bungalow in a convenient village setting.

- Exclusive detached bungalow on a spacious site extending to approximately 0.3 acres
- Four spacious bedrooms, master bedroom with feature arch window, ensuite shower room and dressing room
- Bedroom 2 and 3 with feature arch windows and built in vanity wash hand basins
- Entrance hallway with cloak room and feature arch window
- Drawing room with bow window and cottage effect beamed ceiling
- Separate family room with an attractive fireplace and sliding patio doors to the gardens
- Separate dining room open plan to the hallway with tongue and groove panelled ceiling
- Study presently used as a separate dressing room
- Kitchen with a good range of fitted high and low level units by Alwood
- Separate utility room with an adjoining WC and access to the integral garage
- Bathroom with bath, WC, bidet and wash hand basin
- Tarmac driveway
- PVC double glazed windows
- Oil fired central heating
- Integral double garage with up and over garage door