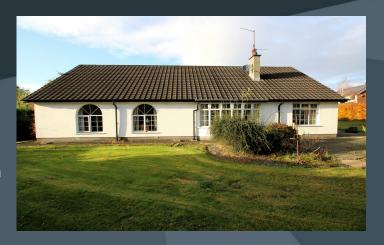

## **Description**

This very attractive and highly desirable detached bungalow enjoys a truly magnificent site, extending to approximately 0.3 acres, nestling within a much admired and widely respected residential development of exclusive homes, located on the edge of the pretty and historic village of Moira. The bungalow has generously proportioned accommodation including a formal drawing room with bow window and cottage effect beamed ceiling, separate family room with sliding doors to the gardens and a master bedroom with ensuite shower room and dressing room. The property will immediately appeal to those seeking an opportunity to fulfill their creativity for an individual detached bungalow in a convenient village setting.

- Exclusive detached bungalow on a spacious site extending to approximately 0.3 acres
- Four spacious bedrooms, master bedroom with feature arch window, ensuite shower room and dressing room
- Bedroom 2 and 3 with feature arch windows and built in vanity wash hand basins
- Entrance hallway with cloak room and feature arch window
- Drawing room with bow window and cottage effect beamed ceiling
- Separate family room with an attractive fireplace and sliding patio doors to the gardens
- Separate dining room open plan to the hallway with tongue and groove panelled ceiling
- Study presently used as a separate dressing room
- Kitchen with a good range of fitted high and low level units by Alwood
- Separate utility room with an adjoining WC and access to the integral garage
- Bathroom with bath, WC, bidet and wash hand basin
- Tarmac driveway
- PVC double glazed windows
- Oil fired central heating
- Integral double garage with up and over garage door