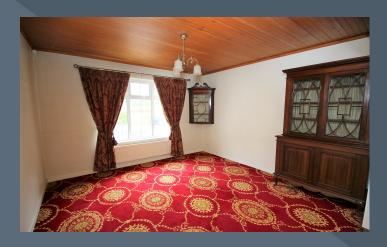

## **Description**

This very attractive and highly desirable detached bungalow enjoys a truly magnificent and mature leafy parkland style setting, extending to approximately 0.8 acres, nestling within a much admired and widely respected residential development of exclusive homes, located on the edge of the pretty and historic village of Moira. The bungalow has generously proportioned accommodation including a formal drawing room with bow window and cottage effect beamed ceiling, separate family room with sliding doors to the gardens and a master bedroom with ensuite shower room and dressing room. The property represents a wonderful opportunity for re-development or the development of the gardens subject to planning permissions and all necessary consents. Viewing a must!

- Exclusive detached bungalow on a spacious landscaped and leafy site extending to approximately 0.8 acres
- Four spacious bedrooms, master bedroom with feature arch window, ensuite shower room and dressing room
- Bedroom 2 and 3 with feature arch windows and built in vanity wash hand basins
- Entrance hallway with cloak room and feature arch window
- Drawing room with bow window and cottage effect beamed ceiling
- Separate family room with an attractive fireplace and sliding patio doors to the gardens
- Separate dining room open plan to the hallway with tongue and groove panelled ceiling
- Study presently used as a separate dressing room
- Kitchen with a good range of fitted high and low level units by Alwood
- Separate utility room with an adjoining WC and access to the integral garage
- Bathroom with bath, WC, bidet and wash hand basin
- Beautifully landscaped gardens fully matured to create a leafy parkland style setting. A wonderful variety trees and shrubs, patio areas and feature brick paved entrance courtyard
- Tarmac driveway
- PVC double glazed windows
- Oil fired central heating
- Integral double garage with up and over garage door