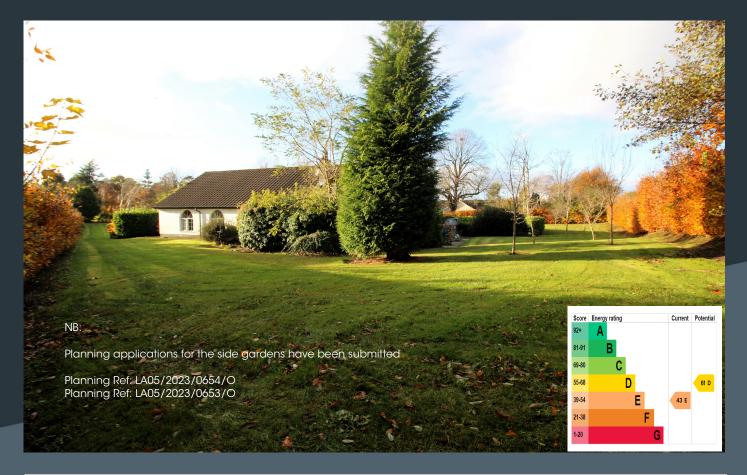

## **Description**

This very attractive and highly desirable detached bungalow enjoys a truly magnificent and mature leafy parkland style setting, extending to approximately 0.8 acres, nestling within a much admired and widely respected residential development of exclusive homes, located on the edge of the pretty and historic village of Moira. The bungalow has generously proportioned accommodation including a formal drawing room with bow window and cottage effect beamed ceiling, separate family room with sliding doors to the gardens and a master bedroom with ensuite shower room and dressing room. The property represents a wonderful opportunity for re-development or the development of the gardens subject to planning permissions and all necessary consents. Viewing a must!

- Exclusive detached bungalow on a spacious landscaped and leafy site extending to approximately 0.8 acres
- Four spacious bedrooms, master bedroom with feature arch window, ensuite shower room and dressing room
- Bedroom 2 and 3 with feature arch windows and built in vanity wash hand basins
- Entrance hallway with cloak room and feature arch window
- Drawing room with bow window and cottage effect beamed ceiling
- Separate family room with an attractive fireplace and sliding patio doors to the gardens
- Separate dining room open plan to the hallway with tongue and groove panelled ceiling
- Study presently used as a separate dressing room
- Kitchen with a good range of fitted high and low level units by Alwood
- Separate utility room with an adjoining WC and access to the integral garage
- Bathroom with bath, WC, bidet and wash hand basin
- Beautifully landscaped gardens fully matured to create a leafy parkland style setting. A wonderful variety trees and shrubs, patio areas and feature brick paved entrance courtyard
- Tarmac driveway
- PVC double glazed windows
- Oil fired central heating
- Integral double garage with up and over garage door