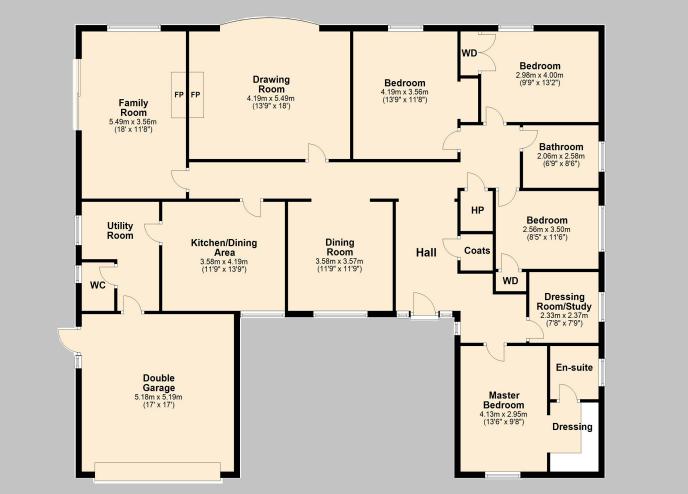

## stewart estate agents

Kildrum **6 WARINGMORE**Moira BT67 OLG

offers over **£525,000** 

Please Note: Floorplans are for identification purposes only. Measurements are approximate and are taken using a laser measuring device.

- Exclusive detached bungalow on a spacious landscaped and leafy site extending to approximately 0.8 acres
- Four spacious bedrooms, master bedroom with feature arch window, ensuite shower room and dressing room
- Bedroom 2 and 3 with feature arch windows and built in vanity wash hand basins
- Entrance hallway with cloak room and feature arch window
- Drawing room with bow window and cottage effect beamed ceiling
- Separate family room with an attractive fireplace and sliding patio doors to the gardens
- Separate dining room open plan to the hallway with tongue and groove panelled ceiling
- Study presently used as a separate dressing room
- Kitchen with a good range of fitted high and low level units by Alwood
- Separate utility room with an adjoining WC and access to the integral garage
- Bathroom with bath, WC, bidet and wash hand basin
- Beautifully landscaped gardens fully matured to create a leafy parkland style setting. A wonderful variety trees and shrubs, patio areas and feature brick paved entrance courtyard
- Tarmac driveway
- PVC double glazed windows
- Oil fired central heating
- Integral double garage with up and over garage door