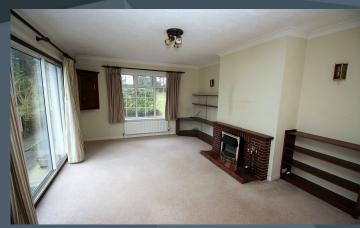

- Exclusive detached bungalow on a spacious landscaped and leafy site extending to approximately 0.8 acres
- Four spacious bedrooms, master bedroom with feature arch window, ensuite shower room and dressing room
- Bedroom 2 and 3 with feature arch windows and built in vanity wash hand basins
- Entrance hallway with cloak room and feature arch window
- Drawing room with bow window and cottage effect beamed ceiling
- Separate family room with an attractive fireplace and sliding patio doors to the gardens
- Separate dining room open plan to the hallway with tongue and groove panelled ceiling
- Study presently used as a separate dressing room
- Kitchen with a good range of fitted high and low level units by Alwood
- Separate utility room with an adjoining WC and access to the integral garage
- Bathroom with bath, WC, bidet and wash hand basin
- Beautifully landscaped gardens fully matured to create a leafy parkland style setting. A wonderful variety trees and shrubs, patio areas and feature brick paved entrance courtyard
- Tarmac driveway
- PVC double glazed windows
- Oil fired central heating
- Integral double garage with up and over garage door