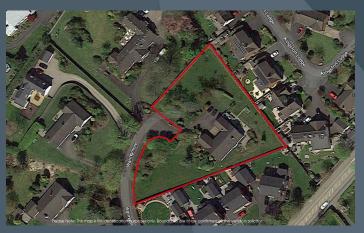

## **Description**

This very attractive and highly desirable detached bungalow enjoys a truly magnificent and mature leafy parkland style setting, extending to approximately 0.8 acres, nestling within a much admired and widely respected residential development of exclusive homes, located on the edge of the pretty and historic village of Moira. The bungalow has generously proportioned accommodation including a formal drawing room with bow window and cottage effect beamed ceiling, separate family room with sliding doors to the gardens and a master bedroom with ensuite shower room and dressing room. The property represents a wonderful opportunity for re-development or the development of the gardens subject to planning permissions and all necessary consents. Viewing a must!

- Exclusive detached bungalow on a spacious landscaped and leafy site extending to approximately 0.8 acres
- Four spacious bedrooms, master bedroom with feature arch window, ensuite shower room and dressing room
- Bedroom 2 and 3 with feature arch windows and built in vanity wash hand basins
- Entrance hallway with cloak room and feature arch window
- Drawing room with bow window and cottage effect beamed ceiling
- Separate family room with an attractive fireplace and sliding patio doors to the gardens
- Separate dining room open plan to the hallway with tongue and groove panelled ceiling
- Study presently used as a separate dressing room
- Kitchen with a good range of fitted high and low level units by Alwood
- Separate utility room with an adjoining WC and access to the integral garage
- Bathroom with bath, WC, bidet and wash hand basin
- Beautifully landscaped gardens fully matured to create a leafy parkland style setting. A wonderful variety trees and shrubs, patio areas and feature brick paved entrance courtyard
- Tarmac driveway
- PVC double glazed windows
- Oil fired central heating
- Integral double garage with up and over garage door