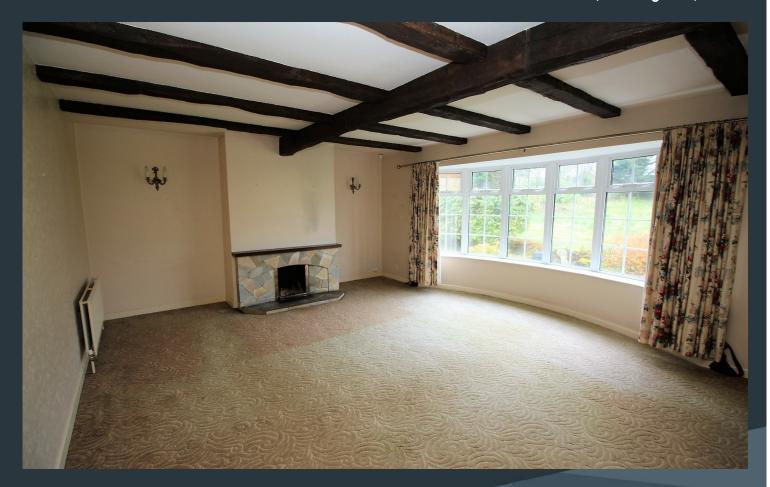

## **Description**

This very attractive and highly desirable detached bungalow enjoys a truly magnificent and mature leafy parkland style setting, extending to approximately 0.8 acres, nestling within a much admired and widely respected residential development of exclusive homes, located on the edge of the pretty and historic village of Moira. The bungalow has generously proportioned accommodation including a formal drawing room with bow window and cottage effect beamed ceiling, separate family room with sliding doors to the gardens and a master bedroom with ensuite shower room and dressing room. The property represents a wonderful opportunity for re-development or the development of the gardens subject to planning permissions and all necessary consents. Viewing a must!

- Exclusive detached bungalow on a spacious landscaped and leafy site extending to approximately 0.8 acres
- Four spacious bedrooms, master bedroom with feature arch window, ensuite shower room and dressing room
- Bedroom 2 and 3 with feature arch windows and built in vanity wash hand basins
- Entrance hallway with cloak room and feature arch window
- Drawing room with bow window and cottage effect beamed ceiling
- Separate family room with an attractive fireplace and sliding patio doors to the gardens
- Separate dining room open plan to the hallway with tongue and groove panelled ceiling
- Study presently used as a separate dressing room
- Kitchen with a good range of fitted high and low level units by Alwood
- Separate utility room with an adjoining WC and access to the integral garage
- Bathroom with bath, WC, bidet and wash hand basin
- Beautifully landscaped gardens fully matured to create a leafy parkland style setting. A wonderful variety trees and shrubs, patio areas and feature brick paved entrance courtyard
- Tarmac driveway
- PVC double glazed windows
- Oil fired central heating
- Integral double garage with up and over garage door