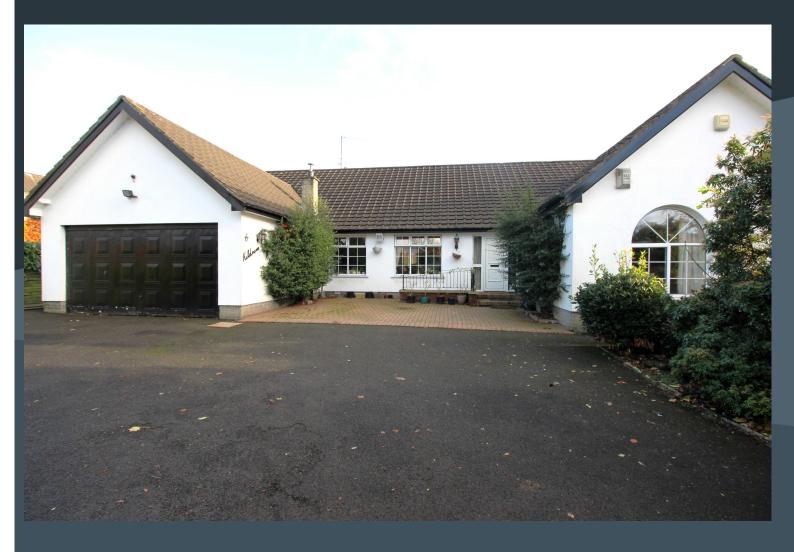

## stewart estate agents

Kildrum **6 WARINGMORE**Moira BT67 OLG

offers over **£525,000** 

Please Note: Floorplans are for identification purposes only. Measurements are approximate and are taken using a laser measuring device.

## **Description**

This very attractive and highly desirable detached bungalow enjoys a truly magnificent and mature leafy parkland style setting, extending to approximately 0.8 acres, nestling within a much admired and widely respected residential development of exclusive homes, located on the edge of the pretty and historic village of Moira. The bungalow has generously proportioned accommodation including a formal drawing room with bow window and cottage effect beamed ceiling, separate family room with sliding doors to the gardens and a master bedroom with ensuite shower room and dressing room. The property represents a wonderful opportunity for re-development or the development of the gardens subject to planning permissions and all necessary consents. Viewing a must!

- Exclusive detached bungalow on a spacious landscaped and leafy site extending to approximately 0.8 acres
- Four spacious bedrooms, master bedroom with feature arch window, ensuite shower room and dressing room
- Bedroom 2 and 3 with feature arch windows and built in vanity wash hand basins
- Entrance hallway with cloak room and feature arch window
- Drawing room with bow window and cottage effect beamed ceiling
- Separate family room with an attractive fireplace and sliding patio doors to the gardens
- Separate dining room open plan to the hallway with tongue and groove panelled ceiling
- Study presently used as a separate dressing room
- Kitchen with a good range of fitted high and low level units by Alwood
- Separate utility room with an adjoining WC and access to the integral garage
- Bathroom with bath, WC, bidet and wash hand basin
- Beautifully landscaped gardens fully matured to create a leafy parkland style setting. A wonderful variety trees and shrubs, patio areas and feature brick paved entrance courtyard
- Tarmac driveway
- PVC double glazed windows
- Oil fired central heating
- Integral double garage with up and over garage door