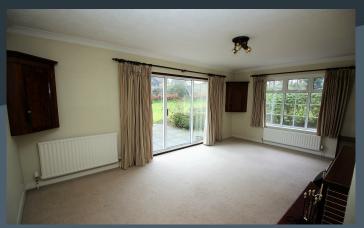

- Exclusive detached bungalow on a spacious landscaped and leafy site extending to approximately 0.8 acres
- Four spacious bedrooms, master bedroom with feature arch window, ensuite shower room and dressing room
- Bedroom 2 and 3 with feature arch windows and built in vanity wash hand basins
- Entrance hallway with cloak room and feature arch window
- Drawing room with bow window and cottage effect beamed ceiling
- Separate family room with an attractive fireplace and sliding patio doors to the gardens
- Separate dining room open plan to the hallway with tongue and groove panelled ceiling
- Study presently used as a separate dressing room
- Kitchen with a good range of fitted high and low level units by Alwood
- Separate utility room with an adjoining WC and access to the integral garage
- Bathroom with bath, WC, bidet and wash hand basin
- Beautifully landscaped gardens fully matured to create a leafy parkland style setting. A wonderful variety trees and shrubs, patio areas and feature brick paved entrance courtyard
- Tarmac driveway
- PVC double glazed windows
- Oil fired central heating
- Integral double garage with up and over garage door