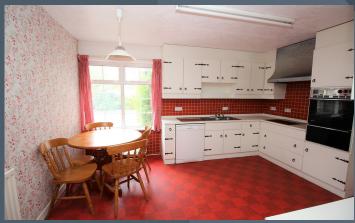

- Exclusive detached bungalow on a spacious landscaped and leafy site extending to approximately 0.8 acres
- Four spacious bedrooms, master bedroom with feature arch window, ensuite shower room and dressing room
- Bedroom 2 and 3 with feature arch windows and built in vanity wash hand basins
- Entrance hallway with cloak room and feature arch window
- Drawing room with bow window and cottage effect beamed ceiling
- Separate family room with an attractive fireplace and sliding patio doors to the gardens
- Separate dining room open plan to the hallway with tongue and groove panelled ceiling
- Study presently used as a separate dressing room
- Kitchen with a good range of fitted high and low level units by Alwood
- Separate utility room with an adjoining WC and access to the integral garage
- Bathroom with bath, WC, bidet and wash hand basin
- Beautifully landscaped gardens fully matured to create a leafy parkland style setting. A wonderful variety trees and shrubs, patio areas and feature brick paved entrance courtyard
- Tarmac driveway
- PVC double glazed windows
- Oil fired central heating
- Integral double garage with up and over garage door