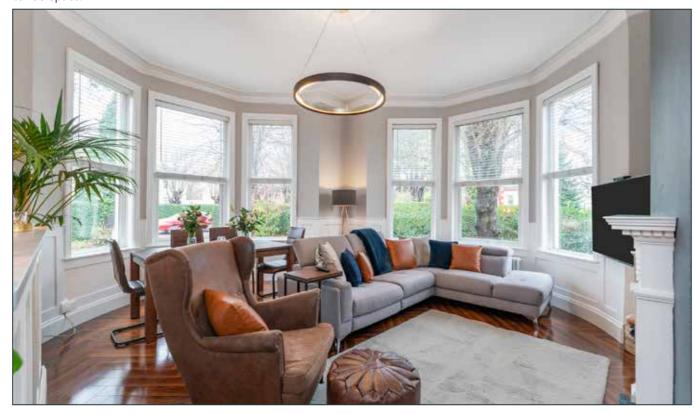

The internal layout runs from the entrance hall, with two good built-in storage cupboards and a study area, living room with feature bay windows, high ceilings and impressive plasterwork, stunning bathroom with free-standing bath and separate shower, double bedroom, and modern fitted kitchen.

#### **LIVING ROOM:**

17' 0" x 17' 0" (5.18m x 5.18m)

To bay. Fireplace. Corniced ceiling. Laminate wood floor. Fold down day bed.