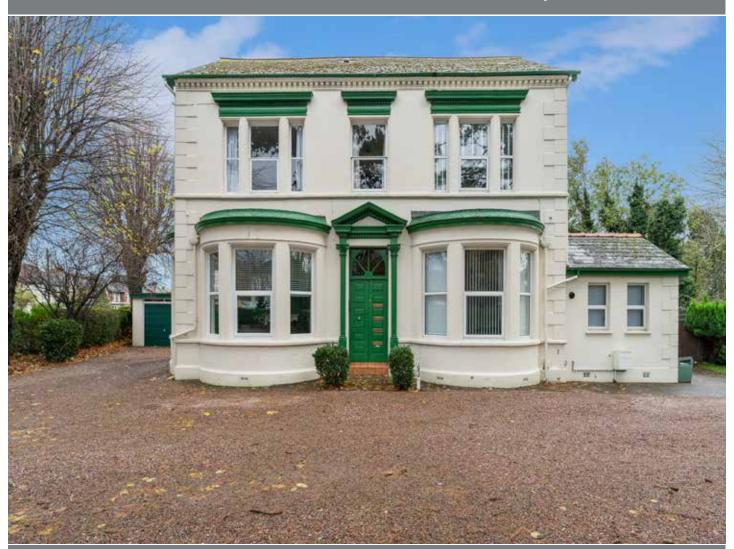

#### **SUMMARY**

This beautifully presented ground floor apartment is situated on North Road, an iconic tree-lined avenue off Upper Newtownards Road, East Belfast.

The accommodation comprises an entrance door to entrance porch, leading into the entrance hallway. Number 2 is on the left-hand side of the hallway.

The internal layout runs from the entrance hall, with two good built-in storage cupboards and a study area, living room with feature bay windows, high ceilings and impressive plasterwork, stunning bathroom with free-standing bath and separate shower, double bedroom, and modern fitted kitchen.

Outside, there is residents parking to the front/side and apt 2 also has a detached garage. To the rear, is a private landscaped garden area with patio area and raised shrub beds.

Within strolling distance of Ballyhackamore with its excellent array of cafes, restaurants and shops, public transport links and the Comber Greenway are also within easy reach.