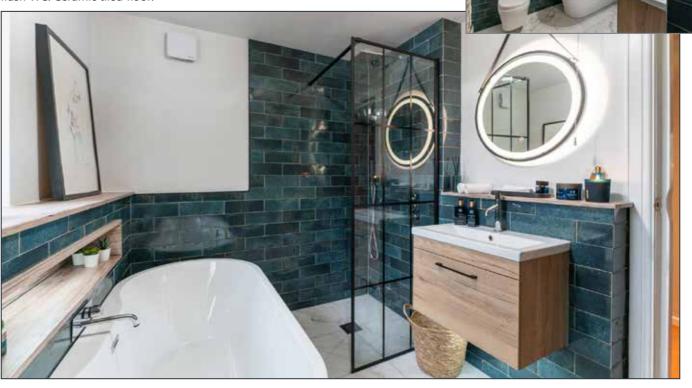

#### **BATHROOM:**

Contemporary white suite comprising free standing bath with mixer taps. Walk in shower cubicle with thermostatic shower fitting and drencher. Vanity unit with mixer taps. Low flush WC. Ceramic tiled floor.