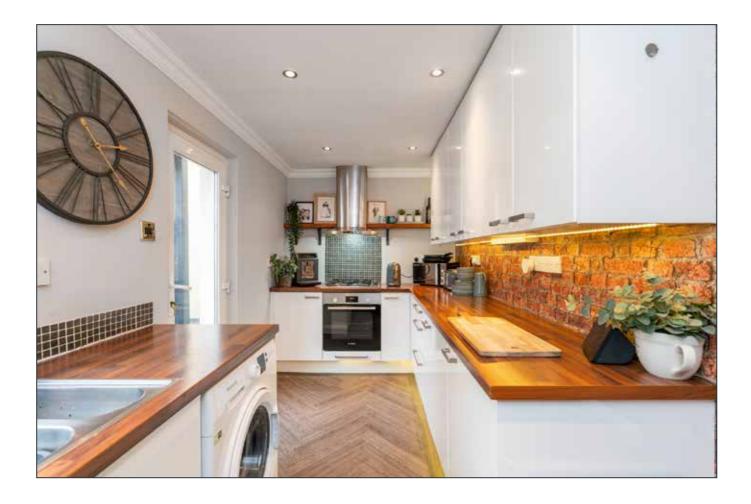

#### KITCHEN:

## 13' 7" x 6' 7" (4.14m x 2.01m)

Excellent range of modern high and low level units. 1.5 bowl stainless steel sink unit with mixer taps. Part tiled walls. Plumbed for washing machine. 4 ring stainless steel gas hob and under oven with extractor fan. Wood effect ceramic tiled floor. Spot lighting. Under counter fridge and under counter freezer. Wall mounted gas fired boiler.