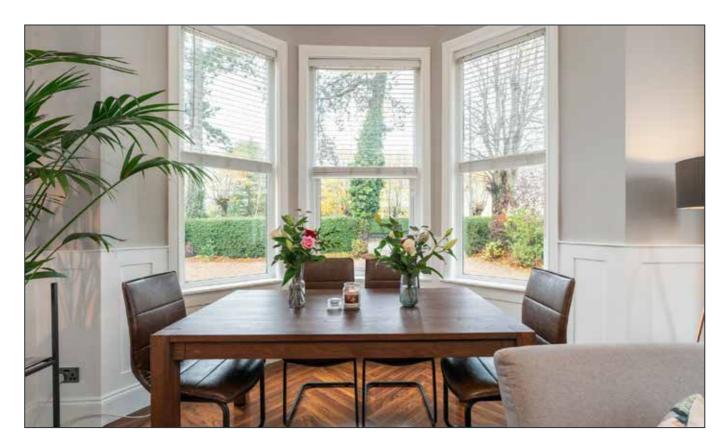

#### **LIVING ROOM:**

17' 0" x 17' 0" (5.18m x 5.18m)

To bay. Fireplace. Corniced ceiling. Laminate wood floor. Fold down day bed.