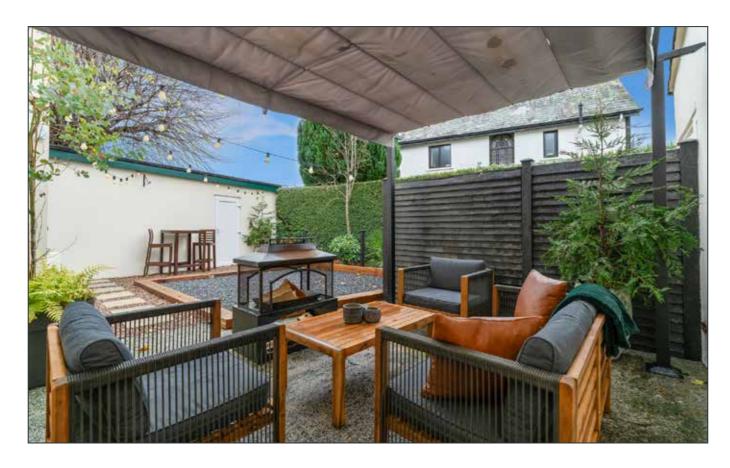

Outside, there is residents parking to the front/side and apt 2 also has a detached garage. To the rear, is a private landscaped garden area with patio area and raised shrub beds.

Within strolling distance of Ballyhackamore with its excellent array of cafes, restaurants and shops, public transport links and the Comber Greenway are also within easy reach.

#### OUTSIDE

Patio gardens in lawn. Pebbled area. Raised flower beds. Side access.