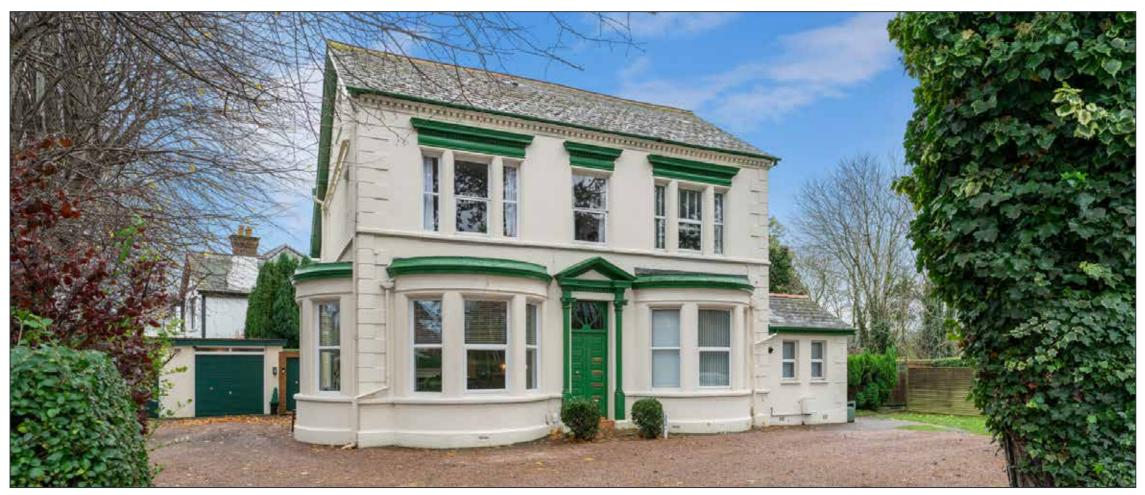

#### **SUMMARY**

This beautifully presented ground floor apartment is situated on North Road, an iconic tree-lined avenue off Upper Newtownards Road, East Belfast.

The accommodation comprises an entrance door to entrance porch, leading into the entrance hallway. Number 2 is on the left-hand side of the hallway.

The internal layout runs from the entrance hall, with two good built-in storage cupboards and a study area, living room with feature bay windows, high ceilings and impressive plasterwork, stunning bathroom with free-standing bath and separate shower, double bedroom, and modern fitted kitchen.

Outside, there is residents parking to the front/side and apt 2 also has a detached garage. To the rear, is a private landscaped garden area with patio area and raised shrub beds.

Within strolling distance of Ballyhackamore with its excellent array of cafes, restaurants and shops, public transport links and the Comber Greenway are also within easy reach.