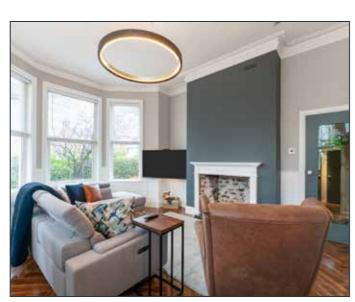

The internal layout runs from the entrance hall, with two good built-in storage cupboards and a study area, living room with feature bay windows, high ceilings and impressive plasterwork, stunning bathroom with free-standing bath and separate shower, double bedroom, and modern fitted kitchen.

#### **LIVING ROOM:**

17' 0" x 17' 0" (5.18m x 5.18m)

To bay. Fireplace. Corniced ceiling. Laminate wood floor. Fold down day bed.