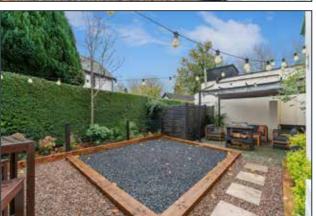

Outside, there is residents parking to the front/side and apt 2 also has a detached garage. To the rear, is a private landscaped garden area with patio area and raised shrub beds.

Within strolling distance of Ballyhackamore with its excellent array of cafes, restaurants and shops, public transport links and the Comber Greenway are also within easy reach.

#### OUTSIDE

Patio gardens in lawn. Pebbled area. Raised flower beds. Side access.