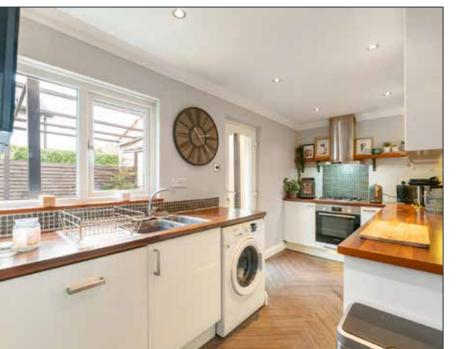

## 13' 7" x 6' 7" (4.14m x 2.01m)

Excellent range of modern high and low level units. 1.5 bowl stainless steel sink unit with mixer taps. Part tiled walls. Plumbed for washing machine. 4 ring stainless steel gas hob and under oven with extractor fan. Wood effect ceramic tiled floor. Spot lighting. Under counter fridge and under counter freezer. Wall mounted gas fired boiler.