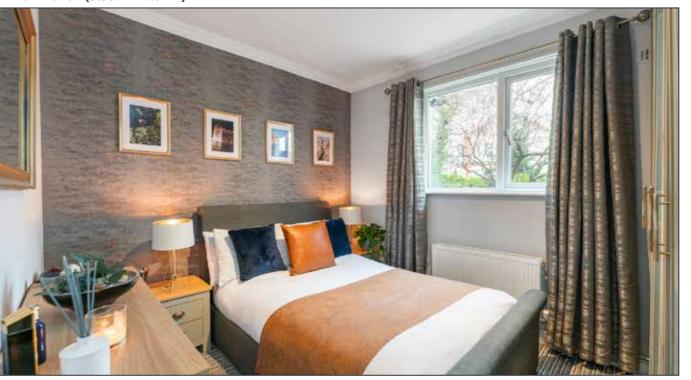

#### **LIVING ROOM:**

17' 0" x 17' 0" (5.18m x 5.18m)

To bay. Fireplace. Corniced ceiling. Laminate wood floor. Fold down day bed.

#### BEDROOM (1):

11' 0" x 9' 3" (3.35m x 2.82m)