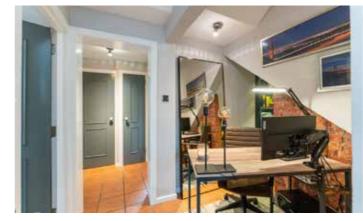

The internal layout runs from the entrance hall, with two good built-in storage cupboards and a study area, living room with feature bay windows, high ceilings and impressive plasterwork, stunning bathroom with free-standing bath and separate shower, double bedroom, and modern fitted kitchen.

#### **ENTRANCE HALL:**

Part panelled walls with hardwood front door. Ceramic tiled floor. Storage area with x2 storage cupboards, and access to roofspace.