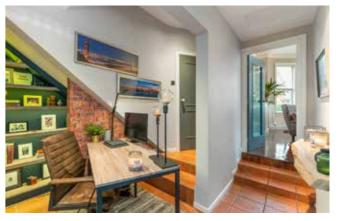

The internal layout runs from the entrance hall, with two good built-in storage cupboards and a study area, living room with feature bay windows, high ceilings and impressive plasterwork, stunning bathroom with free-standing bath and separate shower, double bedroom, and modern fitted kitchen.

#### **ENTRANCE HALL:**

Part panelled walls with hardwood front door. Ceramic tiled floor. Storage area with x2 storage cupboards, and access to roofspace.