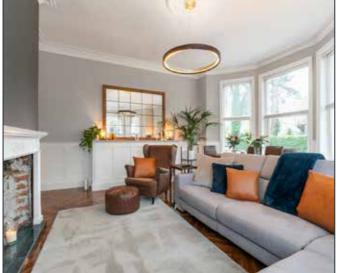

The internal layout runs from the entrance hall, with two good built-in storage cupboards and a study area, living room with feature bay windows, high ceilings and impressive plasterwork, stunning bathroom with free-standing bath and separate shower, double bedroom, and modern fitted kitchen.

#### **LIVING ROOM:**

17' 0" x 17' 0" (5.18m x 5.18m)

To bay. Fireplace. Corniced ceiling. Laminate wood floor. Fold down day bed.