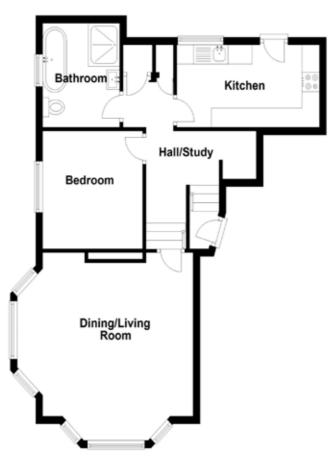

### **Ground Floor**

This plan is for illustrative purposes only. Plan produced using PlanUp.

Apt 2, 105 North Road, Belfast