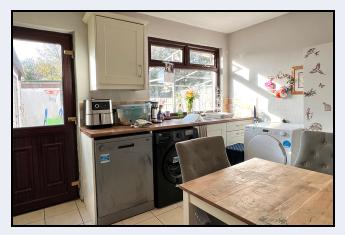

#### Kitchen

13' 0" x 10' 6" (3.96m x 3.20m) Ivory coloured shaker style kitchen with high and low level units, built in oven , hob, extractor fan, fridge, freezer,  $1\frac{1}{2}$  bowl stainless steel sink, plumbed for washing machine, plumbed for dishwasher, partially tiled walls, tiled floor, dining area