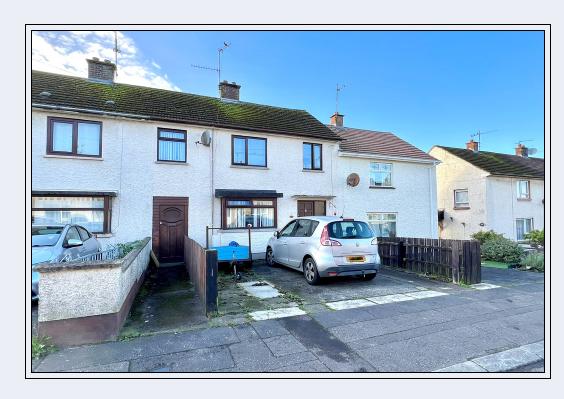

Four Bedroom Mid Terrace
With Ivory Coloured Kitchen
The Property Is Currently Rented Out
Suitable Only For Landlords

# 164 Westland Road, Portadown, Co Armagh BT62 4DL

- Entrance hall
- Lounge
- Ivory coloured kitchen
- Built in oven & hob
- Dining area

- Bathroom with white suite
- Pvc double glazed windows (except 1)
- Gas fired heating
- Concrete area at front
- Spacious rear garden