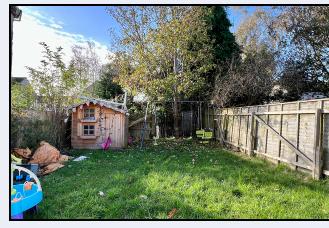

#### Outside

Concrete area at front
Large rear garden with concrete patio leading to lawn
Two block built sheds

83 Armagh Road, Portadown BT62 3DN T: 028 3833 9700 www.thepropertyspot.co.uk