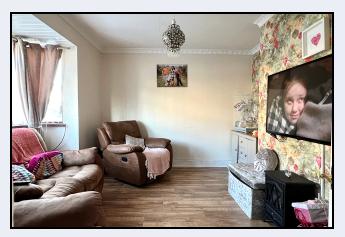

Ivory coloured kitchen
- Built in oven & hob
- Dining area

- Bathroom with white suite
- Pvc double glazed windows (except 1)
- Gas fired heating
- Concrete area at front
- Spacious rear garden





## GUIDE PRICE £90,000

These details do not constitute any part of an offer or contract. None of the statements contained in this sales brochure are to be relied on as statements or representations of fact and any intending purchaser must satisfy themselves by inspection or otherwise as to their correctness. The vendor does not make or give, and neither Alastair Stevenson the Property Spot nor any person in its employment has any authority to make or give any representation or warranty whatsoever in relation to this property. All dimensions are approximate and are taken at widest points







Four Bedroom Mid Terrace
With Ivory Coloured Kitchen
The Property Is Currently rented Out
Suitable Only For Landlords

## Entrance hall

15' 0" x 6' 10" (4.57m x 2.08m) Mahogany front door, laminate floor, under stairs storage

## Lounge

12' 9" x 10' 2" (3.89m x 3.10m) Laminate floor, bay window

#### Kitchen

13' 0" x 10' 6" (3.96m x 3.20m) Ivory coloured shaker style kitchen with high and low level units, built in oven , hob, extractor fan, fridge, freezer,  $1\frac{1}{2}$  bowl stainless steel sink, plumbed for washing machine, plumbed for dishwasher, partially tiled walls, tiled floor, dining area

## Hotpress

#### Bathroom

6' 8" x 5' 5" (2.03m x 1.65m) White suite comprising panelled bath with hand held shower, wash hand basin, partially tiled walls

## 1st Floor

## Bedroom 1

1