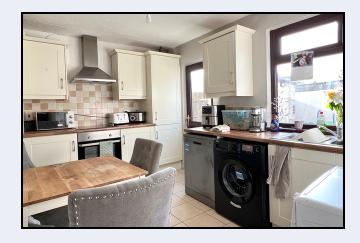

#### Kitchen

13' 0" x 10' 6" (3.96m x 3.20m) Ivory coloured shaker style kitchen with high and low level units, built in oven , hob, extractor fan, fridge, freezer,  $1\frac{1}{2}$  bowl stainless steel sink, plumbed for washing machine, plumbed for dishwasher, partially tiled walls, tiled floor, dining area