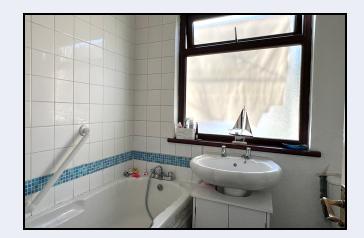

#### Bathroom

6' 8" x 5' 5" (2.03m x 1.65m) White suite comprising panelled bath with hand held shower, wash hand basin, partially tiled walls