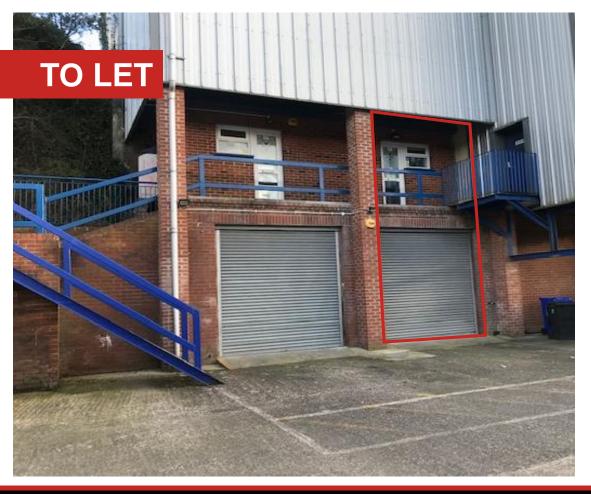

# 028 90 205 900 mcconnellproperty.com

Workshop/Storage Unit with Fully **Fitted Office** (507 sq ft / c.47.1 sq m)

Unit 9 North Road Industrial Park Newtownards, BT23 7SZ

- Suitable for a wide variety of businesses and available for immediate occupation.
- Ground floor workshop plus first floor office suite.
- Situated in established Industrial Park just outside Newtownards Town Centre.

#### **TO LET** – Unit 9 North Road Ind Park