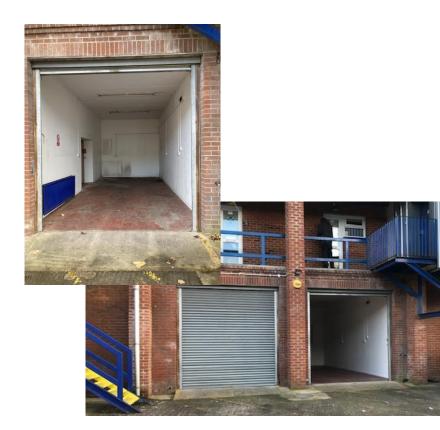

#### DESCRIPTION

Property comprises ground floor workshop/store with first floor office. Offices are fully finished to include plastered and painted walls, tiled flooring, oil-fired heating and lighting. The storage unit benefits from roller shutter access with plastered and painted walls plus concrete floor.

#### ACCOMMODATION

|          | Sq Ft       | Sq M        |
|----------|-------------|-------------|
| Workshop | c.284       | c.26.3      |
| Office   | c.223       | c.20.8      |
| & WC     |             |             |
|          | c.507 sq ft | c.47.1 sq m |