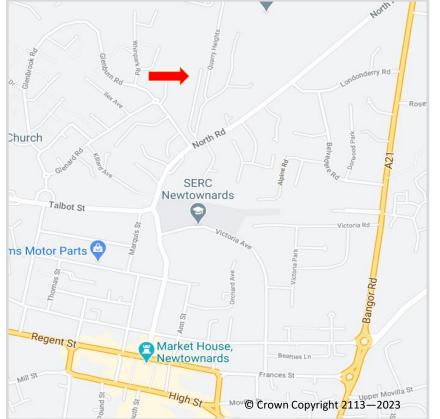

#### LOCATION

Excellent workshop premises located within North Road Industrial Park, an established industrial estate in Newtownards.

Newtownards is situated around 10 miles east of Belfast and 5 miles south of Bangor in County Down.