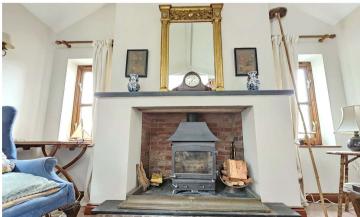

## Offers in excess of: £350,000

- Packed full of character
- Log burning stove
- Three bedrooms
- Family shower room
- Family Bathroom
- Garage & Parking
- Garden
- EPC: D
- Council Tax Band: TBC

\*This beautiful home explores the boundaries of those seeking a period home as well as appealing to those that prefer the village location. Ideal for the expanding family this very well proportioned home set over two floors has so much to offer. It could also appeal to those requiring a place for multi-generational living or even act as single storey living with guest accommodation to the ground floor. Bedroom one serviced by its own family bathroom. If you are looking for that wow factor, wait until you see the piste de resistance. The living room has high vaulted and beamed ceilings, a large brick built fireplace with log burning stove and is over looked by the large landing. For convenience there is a garage leading out onto a large driveway. The garden wraps around the property with a range of patio & mature strub boarders in situ.