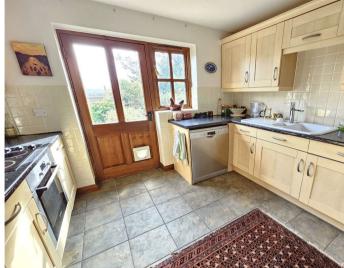

## Offers in excess of: £350,000

- Packed full of character
- Log burning stove
- Three bedrooms
- Family shower room
- Family Bathroom
- Garage & Parking
- Garden
- EPC: D
- Council Tax Band: TBC

\*This beautiful home explores the boundaries of those seeking a period home as well as appealing to those that prefer the village location. Ideal for the expanding family this very well proportioned home set over two floors has so much to offer. It could also appeal to those requiring a place for multi-generational living or even act as single storey living with guest accommodation to the ground floor. Bedroom one serviced by its own family bathroom. If you are looking for that wow factor, wait until you see the piste de resistance. The living room has high vaulted and beamed ceilings, a large brick built fireplace with log burning stove and is over looked by the large landing. For convenience there is a garage leading out onto a large driveway. The garden wraps around the property with a range of patio & mature strub boarders in situ.