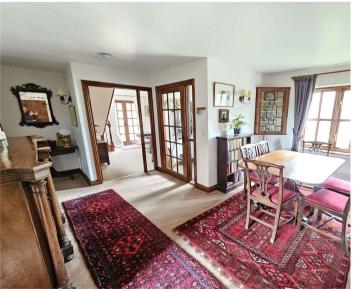

## Offers in excess of: £350,000

- Packed full of character
- Log burning stove
- Three bedrooms
- Family shower room
- Family Bathroom
- Garage & Parking
- Garden
- EPC: D
- Council Tax Band: TBC

\*This beautiful home explores the boundaries of those seeking a period home as well as appealing to those that prefer the village location. Ideal for the expanding family this very well proportioned home set over two floors has so much to offer. It could also appeal to those requiring a place for multi-generational living or even act as single storey living with guest accommodation to the ground floor. Bedroom one serviced by its own family bathroom. If you are looking for that wow factor, wait until you see the piste de resistance. The living room has high vaulted and beamed ceilings, a large brick built fireplace with log burning stove and is over looked by the large landing. For convenience there is a garage leading out onto a large driveway. The garden wraps around the property with a range of patio & mature strub boarders in situ.