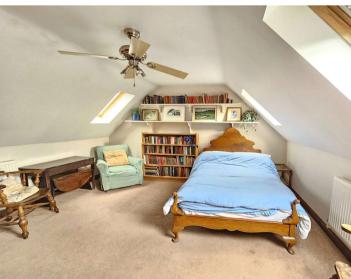

## Offers in excess of: £350,000

- Packed full of character
- Log burning stove
- Three bedrooms
- Family shower room
- Family Bathroom
- Garage & Parking
- Garden
- EPC: D
- Council Tax Band: TBC

\*This beautiful home explores the boundaries of those seeking a period home as well as appealing to those that prefer the village location. Ideal for the expanding family this very well proportioned home set over two floors has so much to offer. It could also appeal to those requiring a place for multi-generational living or even act as single storey living with guest accommodation to the ground floor. Bedroom one serviced by its own family bathroom. If you are looking for that wow factor, wait until you see the piste de resistance. The living room has high vaulted and beamed ceilings, a large brick built fireplace with log burning stove and is over looked by the large landing. For convenience there is a garage leading out onto a large driveway. The garden wraps around the property with a range of patio & mature strub boarders in situ.