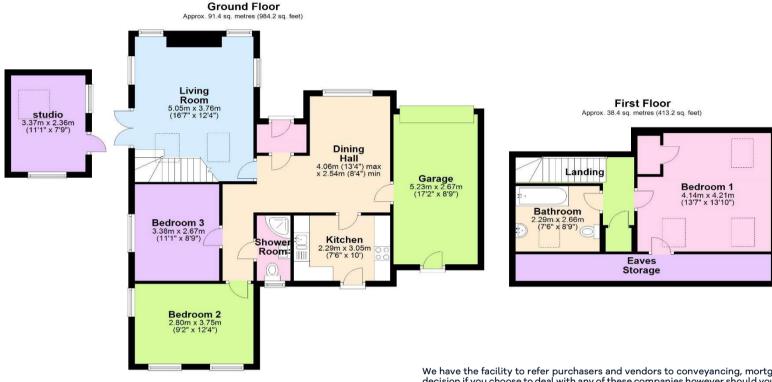

the key to moving when considering your new home. Orchard Gate is really the epitome of this concept and has the majority of those changes that the modern buyer often seeks. Being located away from major conurbations for a slower pace of life is normally top of the list closely followed by a short walk to the local pub, butchers and shop. The village of Dolton has all this on offer and much much more. Countryside walks and fresh air is also very important which is where Dolton comes into its own. Halsden Woods nature reserve with walks following the river Torridge is on close hand to satisfy those needs as well.

### Changing Lifestyles



Changing Lifestyles

01805 624 426 torrington@bopproperty.com

## Changing Lifestyles































01803 024 420

#### Floor Plan





#### **Directions**

From Torrinaton proceed in a Southerly direction on the A386 signposted Hatherleigh/Okehampton and upon the leaving the town at the bottom of the hill turn left onto the A3124 signposted Winkleigh/Exeter, stay on this road passing through the 129 lase of tres (1397.4 sq. feet). Beaford whereupon reaching Dolton Beacon garage on your left hand side take the right admittings are in working order or fit for the purpose. References to the Tenure of a Property are turning signposted Dolton. Proceed into the village taking the first left hand turning into Barfield Road and continue down the hill taking the first left into Orchard Gate. Follow the road to where the property is located on the right hand side with for sale board clearly displayed.

We have the facility to ref