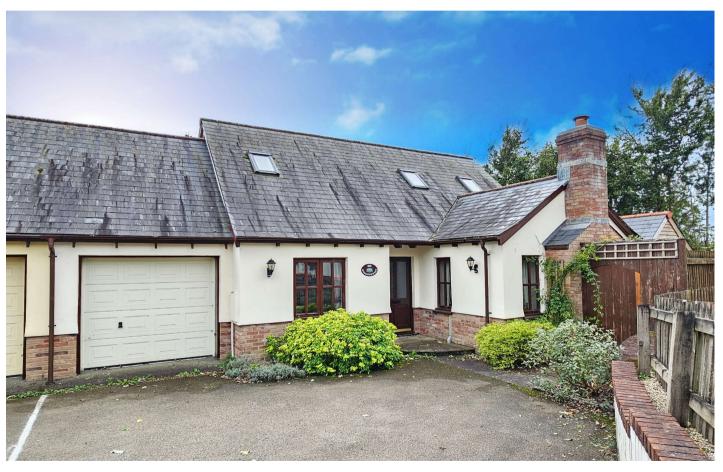

## Offers in excess of: £350,000

- Packed full of character
- Log burning stove
- Three bedrooms
- Family shower room
- Family Bathroom
- Garage & Parking
- Garden
- EPC: D
- Council Tax Band: TBC

\*This beautiful home explores the boundaries of those seeking a period home as well as appealing to those that prefer the village location. Ideal for the expanding family this very well proportioned home set over two floors has so much to offer. It could also appeal to those requiring a place for multi-generational living or even act as single storey living with guest accommodation to the ground floor. Bedroom one serviced by its own family bathroom. If you are looking for that wow factor, wait until you see the piste de resistance. The living room has high vaulted and beamed ceilings, a large brick built fireplace with log burning stove and is over looked by the large landing. For convenience there is a garage leading out onto a large driveway. The garden wraps around the property with a range of patio & mature strub boarders in situ.