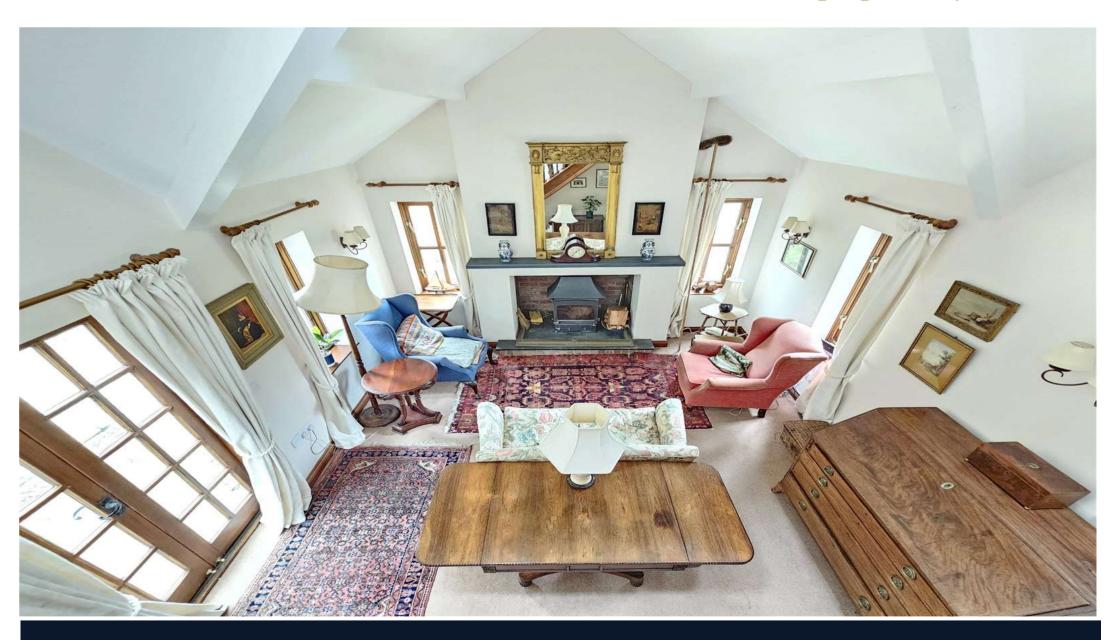

## Offers in excess of: £350,000

- Packed full of character
- Log burning stove
- Three bedrooms
- Family shower room
- Family Bathroom
- Garage & Parking
- Garden
- EPC: D
- Council Tax Band: TBC

\*This beautiful home explores the boundaries of those seeking a period home as well as appealing to those that prefer the village location. Ideal for the expanding family this very well proportioned home set over two floors has so much to offer. It could also appeal to those requiring a place for multi-generational living or even act as single storey living with guest accommodation to the ground floor. Bedroom one serviced by its own family bathroom. If you are looking for that wow factor, wait until you see the piste de resistance. The living room has high vaulted and beamed ceilings, a large brick built fireplace with log burning stove and is over looked by the large landing. For convenience there is a garage leading out onto a large driveway. The garden wraps around the property with a range of patio & mature strub boarders in situ.