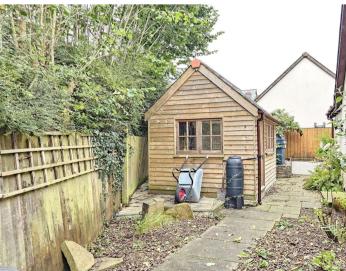

38 Orchard Gate enjoys the benefit of a fantastic outdoor studio ideal for those keen artists! The property is heated by an oil boiler providing heating to the ground floor as well as radiators to the upstairs.