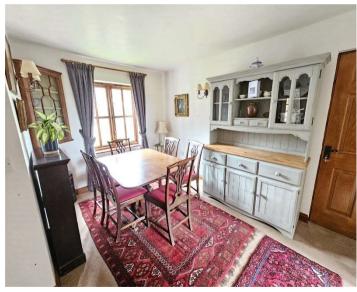

## Offers in excess of: £350,000

- Packed full of character
- Log burning stove
- Three bedrooms
- Family shower room
- Family Bathroom
- Garage & Parking
- Garden
- EPC: D
- Council Tax Band: TBC

\*This beautiful home explores the boundaries of those seeking a period home as well as appealing to those that prefer the village location. Ideal for the expanding family this very well proportioned home set over two floors has so much to offer. It could also appeal to those requiring a place for multi-generational living or even act as single storey living with guest accommodation to the ground floor. Bedroom one serviced by its own family bathroom. If you are looking for that wow factor, wait until you see the piste de resistance. The living room has high vaulted and beamed ceilings, a large brick built fireplace with log burning stove and is over looked by the large landing. For convenience there is a garage leading out onto a large driveway. The garden wraps around the property with a range of patio & mature strub boarders in situ.