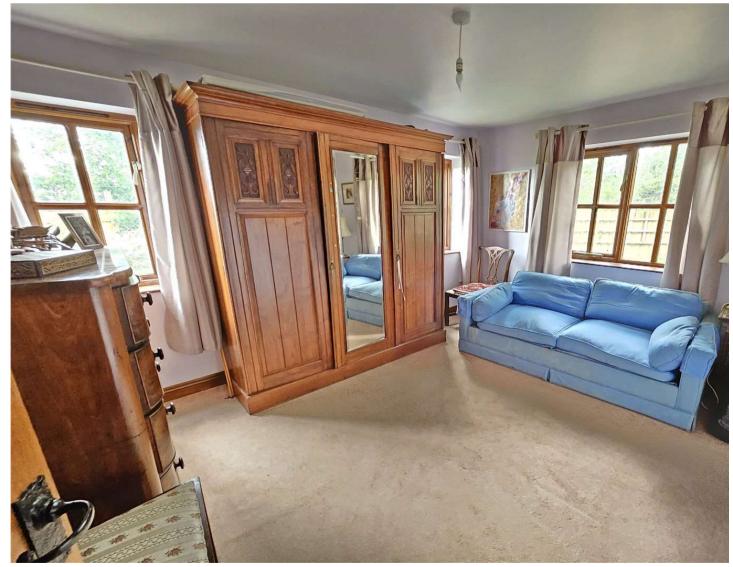

## Offers in excess of: £350,000

- Packed full of character
- Log burning stove
- Three bedrooms
- Family shower room
- Family Bathroom
- Garage & Parking
- Garden
- EPC: D
- Council Tax Band: TBC

\*This beautiful home explores the boundaries of those seeking a period home as well as appealing to those that prefer the village location. Ideal for the expanding family this very well proportioned home set over two floors has so much to offer. It could also appeal to those requiring a place for multi-generational living or even act as single storey living with guest accommodation to the ground floor. Bedroom one serviced by its own family bathroom. If you are looking for that wow factor, wait until you see the piste de resistance. The living room has high vaulted and beamed ceilings, a large brick built fireplace with log burning stove and is over looked by the large landing. For convenience there is a garage leading out onto a large driveway. The garden wraps around the property with a range of patio & mature strub boarders in situ.