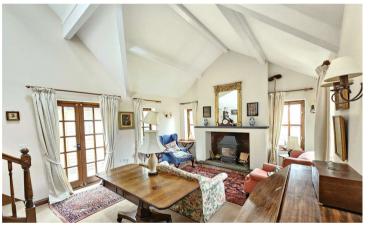

## Offers in excess of: £350,000

- Packed full of character
- Log burning stove
- Three bedrooms
- Family shower room
- Family Bathroom
- Garage & Parking
- Garden
- EPC: D
- Council Tax Band: TBC

\*This beautiful home explores the boundaries of those seeking a period home as well as appealing to those that prefer the village location. Ideal for the expanding family this very well proportioned home set over two floors has so much to offer. It could also appeal to those requiring a place for multi-generational living or even act as single storey living with guest accommodation to the ground floor. Bedroom one serviced by its own family bathroom. If you are looking for that wow factor, wait until you see the piste de resistance. The living room has high vaulted and beamed ceilings, a large brick built fireplace with log burning stove and is over looked by the large landing. For convenience there is a garage leading out onto a large driveway. The garden wraps around the property with a range of patio & mature strub boarders in situ.