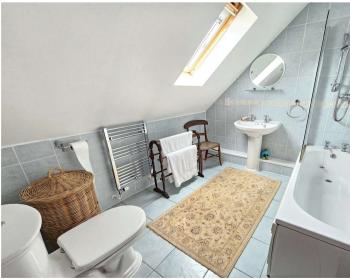

## Offers in excess of: £350,000

- Packed full of character
- Log burning stove
- Three bedrooms
- Family shower room
- Family Bathroom
- Garage & Parking
- Garden
- EPC: D
- Council Tax Band: TBC

\*This beautiful home explores the boundaries of those seeking a period home as well as appealing to those that prefer the village location. Ideal for the expanding family this very well proportioned home set over two floors has so much to offer. It could also appeal to those requiring a place for multi-generational living or even act as single storey living with guest accommodation to the ground floor. Bedroom one serviced by its own family bathroom. If you are looking for that wow factor, wait until you see the piste de resistance. The living room has high vaulted and beamed ceilings, a large brick built fireplace with log burning stove and is over looked by the large landing. For convenience there is a garage leading out onto a large driveway. The garden wraps around the property with a range of patio & mature strub boarders in situ.