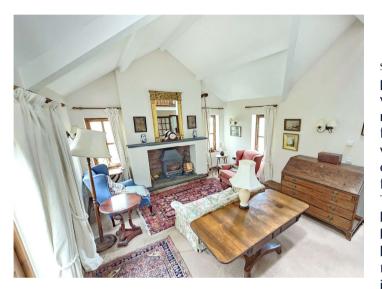

## Offers in excess of: £350,000

- Packed full of character
- Log burning stove
- Three bedrooms
- Family shower room
- Family Bathroom
- Garage & Parking
- Garden
- EPC: D
- Council Tax Band: TBC

\*This beautiful home explores the boundaries of those seeking a period home as well as appealing to those that prefer the village location. Ideal for the expanding family this very well proportioned home set over two floors has so much to offer. It could also appeal to those requiring a place for multi-generational living or even act as single storey living with guest accommodation to the ground floor. Bedroom one serviced by its own family bathroom. If you are looking for that wow factor, wait until you see the piste de resistance. The living room has high vaulted and beamed ceilings, a large brick built fireplace with log burning stove and is over looked by the large landing. For convenience there is a garage leading out onto a large driveway. The garden wraps around the property with a range of patio & mature strub boarders in situ.