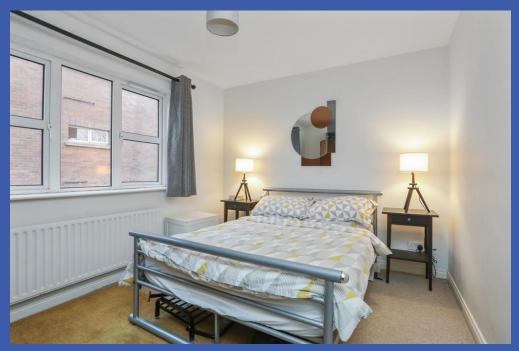

## **1ST FLOOR**

**LANDING** Airing cupboard with gas fired boiler

BEDROOM 12' 4" x 9' 3" (3.76m x 2.82m)

BEDROOM 13' 0" x 6' 7" (3.96m x 2.01m)

**BATHROOM** White suite comprising panelled bath with mixer tap and shower attachment over, pedestal wash hand basin, low flush wc, part tiled walls, wood effect floor

#### 2ND FLOOR

LANDING Access to roofspace

BEDROOM 13' 0" x 12' 2" (3.96m x 3.71m)

**BEDROOM 10' 5" x 9' 7" (3.18m x 2.92m)** Wall to wall range of built in mirror fronted robes

**OUTSIDE** Quite cul de sac location. Driveway parking for 2 cars with flowerbeds and planting. Enclosed and private rear garden sitting area in loose stones with boundary fence and paved patio area