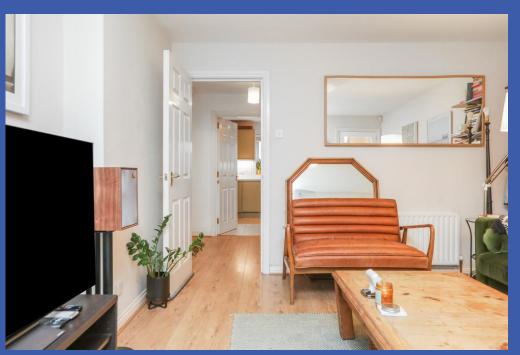

This well presented semi-detached property is ideally located in a prime cul de sac location within the sought after Ardenlee Green development just off Ravenhill Road.

The property is beautifully presented by the current owners and offers spacious accommodation which briefly comprises a generous lounge, modern fitted kitchen with dining area on the ground floor. On the upper floors there are four well proportioned bedrooms and a family bathroom.

### **PROPERTY COMPRISES**

Front door to...

**ENTRANCE HALL** Tiled floor, glazed door to...

LOUNGE 13' 0" x 12' 4" (3.96m x 3.76m) Wood flooring

INNER HALLWAY Matching wood flooring, external access

**KITCHEN WITH DINING AREA 12' 4" x 9' 3" (3.76m x 2.82m)** Range of high and low level units, work surfaces with matching splash back, single drainer sink unit with mixer tap, Zanussi 4 ring hob with matching electric oven under and Hotpoint extractor fan over, integrated fridge freezer, integrated Zanussi dishwasher and washing machine, part tiled walls, concealed under unit lighting, tiled floor