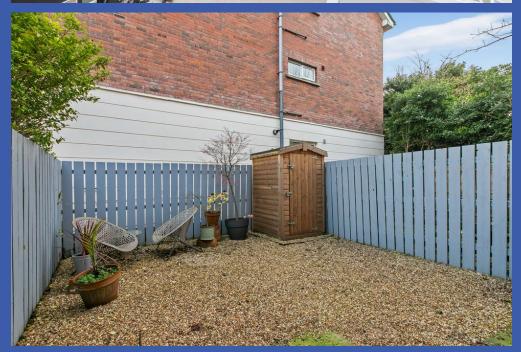

The internal accommodation by the is perfectly complemented by the excellent, private and enclosed rear garden sitting area which is attractive yet easy to maintain. In addition, there is driveway parking along with gas central heating and double glazed windows.

#### 2ND FLOOR

LANDING Access to roofspace

BEDROOM 13' 0" x 12' 2" (3.96m x 3.71m)

**BEDROOM 10' 5" x 9' 7" (3.18m x 2.92m)** Wall to wall range of built in mirror fronted robes

**OUTSIDE** Quite cul de sac location. Driveway parking for 2 cars with flowerbeds and planting. Enclosed and private rear garden sitting area in loose stones with boundary fence and paved patio area