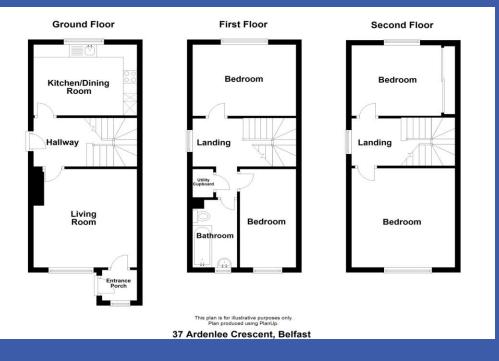

### **PROPERTY COMPRISES**

Front door to...

**ENTRANCE HALL** Tiled floor, glazed door to...

LOUNGE 13' 0" x 12' 4" (3.96m x 3.76m) Wood flooring

INNER HALLWAY Matching wood flooring, external access

**KITCHEN WITH DINING AREA 12' 4" x 9' 3" (3.76m x 2.82m)** Range of high and low level units, work surfaces with matching splash back, single drainer sink unit with mixer tap, Zanussi 4 ring hob with matching electric oven under and Hotpoint extractor fan over, integrated fridge freezer, integrated Zanussi dishwasher and washing machine, part tiled walls, concealed under unit lighting, tiled floor

## **1ST FLOOR**

**LANDING** Airing cupboard with gas fired boiler

BEDROOM 12' 4" x 9' 3" (3.76m x 2.82m)

BEDROOM 13' 0" x 6' 7" (3.96m x 2.01m)

**BATHROOM** White suite comprising panelled bath with mixer tap and shower attachment over, pedestal wash hand basin, low flush wc, part tiled walls, wood effect floor

#### 2ND FLOOR

LANDING Access to roofspace

BEDROOM 13' 0" x 12' 2" (3.96m x 3.71m)

**BEDROOM 10' 5" x 9' 7" (3.18m x 2.92m)** Wall to wall range of built in mirror fronted robes

**OUTSIDE** Quite cul de sac location. Driveway parking for 2 cars with flowerbeds and planting. Enclosed and private rear garden sitting area in loose stones with boundary fence and paved patio area