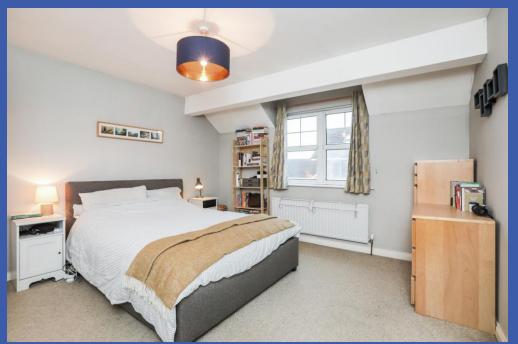

## **1ST FLOOR**

**LANDING** Airing cupboard with gas fired boiler

BEDROOM 12' 4" x 9' 3" (3.76m x 2.82m)

BEDROOM 13' 0" x 6' 7" (3.96m x 2.01m)

**BATHROOM** White suite comprising panelled bath with mixer tap and shower attachment over, pedestal wash hand basin, low flush wc, part tiled walls, wood effect floor

#### 2ND FLOOR

LANDING Access to roofspace

BEDROOM 13' 0" x 12' 2" (3.96m x 3.71m)

**BEDROOM 10' 5" x 9' 7" (3.18m x 2.92m)** Wall to wall range of built in mirror fronted robes

**OUTSIDE** Quite cul de sac location. Driveway parking for 2 cars with flowerbeds and planting. Enclosed and private rear garden sitting area in loose stones with boundary fence and paved patio area