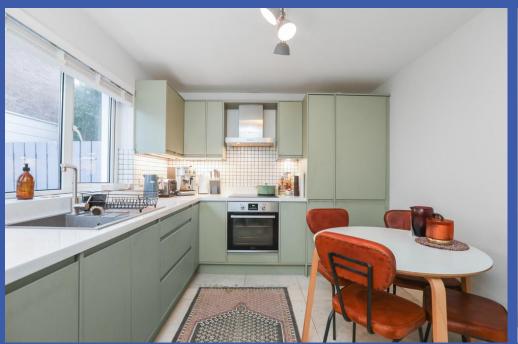

### **PROPERTY COMPRISES**

Front door to...

**ENTRANCE HALL** Tiled floor, glazed door to...

LOUNGE 13' 0" x 12' 4" (3.96m x 3.76m) Wood flooring

INNER HALLWAY Matching wood flooring, external access

**KITCHEN WITH DINING AREA 12' 4" x 9' 3" (3.76m x 2.82m)** Range of high and low level units, work surfaces with matching splash back, single drainer sink unit with mixer tap, Zanussi 4 ring hob with matching electric oven under and Hotpoint extractor fan over, integrated fridge freezer, integrated Zanussi dishwasher and washing machine, part tiled walls, concealed under unit lighting, tiled floor