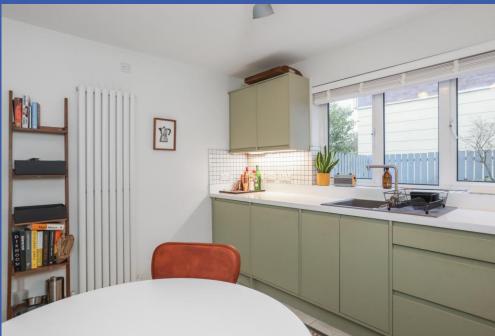

### **PROPERTY COMPRISES**

Front door to...

**ENTRANCE HALL** Tiled floor, glazed door to...

LOUNGE 13' 0" x 12' 4" (3.96m x 3.76m) Wood flooring

INNER HALLWAY Matching wood flooring, external access

**KITCHEN WITH DINING AREA 12' 4" x 9' 3" (3.76m x 2.82m)** Range of high and low level units, work surfaces with matching splash back, single drainer sink unit with mixer tap, Zanussi 4 ring hob with matching electric oven under and Hotpoint extractor fan over, integrated fridge freezer, integrated Zanussi dishwasher and washing machine, part tiled walls, concealed under unit lighting, tiled floor