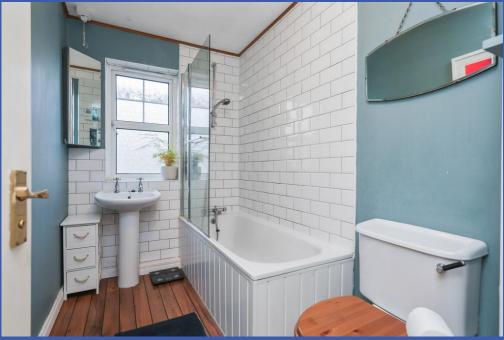

## **1ST FLOOR**

**LANDING** Airing cupboard with gas fired boiler

BEDROOM 12' 4" x 9' 3" (3.76m x 2.82m)

BEDROOM 13' 0" x 6' 7" (3.96m x 2.01m)

**BATHROOM** White suite comprising panelled bath with mixer tap and shower attachment over, pedestal wash hand basin, low flush wc, part tiled walls, wood effect floor