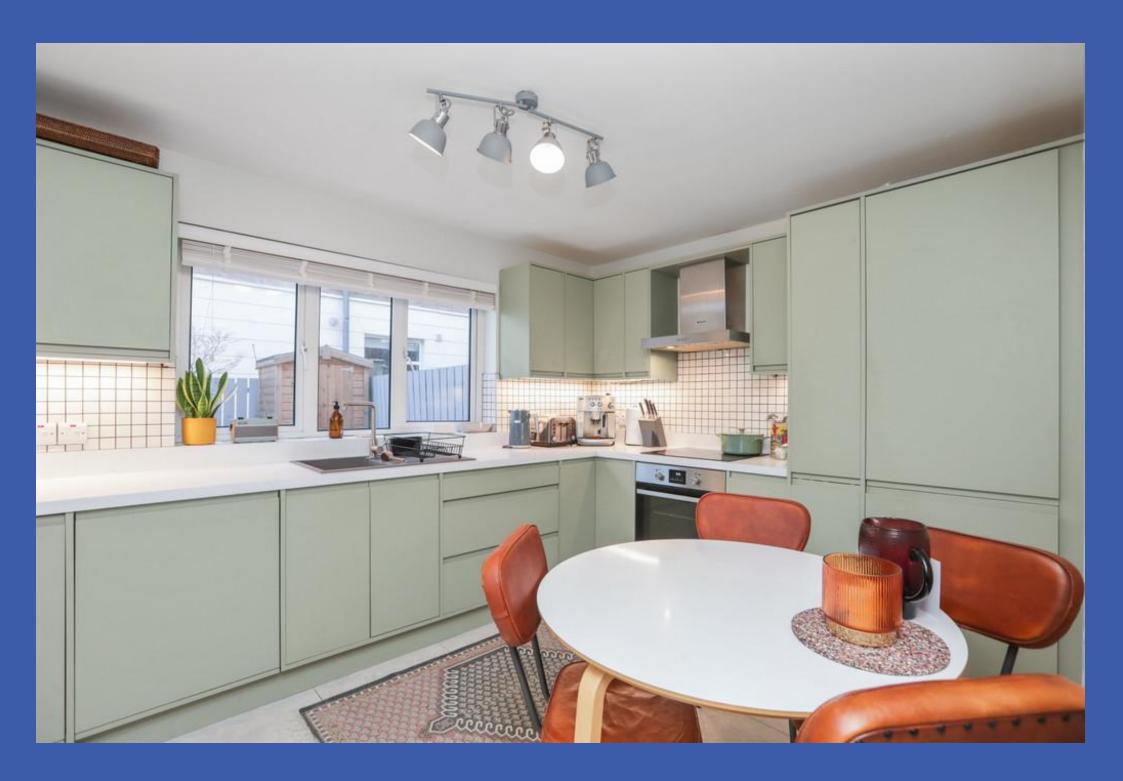

### **PROPERTY COMPRISES**

Front door to...

**ENTRANCE HALL** Tiled floor, glazed door to...

LOUNGE 13' 0" x 12' 4" (3.96m x 3.76m) Wood flooring

INNER HALLWAY Matching wood flooring, external access

**KITCHEN WITH DINING AREA 12' 4" x 9' 3" (3.76m x 2.82m)** Range of high and low level units, work surfaces with matching splash back, single drainer sink unit with mixer tap, Zanussi 4 ring hob with matching electric oven under and Hotpoint extractor fan over, integrated fridge freezer, integrated Zanussi dishwasher and washing machine, part tiled walls, concealed under unit lighting, tiled floor