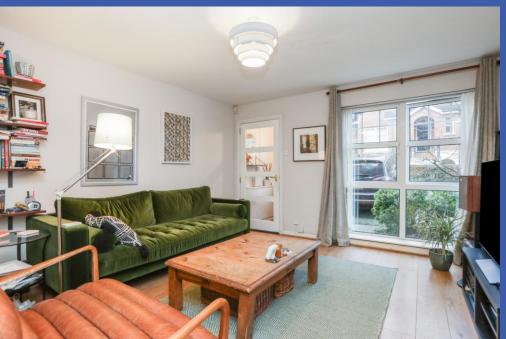

This well presented semi-detached property is ideally located in a prime cul de sac location within the sought after Ardenlee Green development just off Ravenhill Road.

The property is beautifully presented by the current owners and offers spacious accommodation which briefly comprises a generous lounge, modern fitted kitchen with dining area on the ground floor. On the upper floors there are four well proportioned bedrooms and a family bathroom.

### **PROPERTY COMPRISES**

Front door to...

**ENTRANCE HALL** Tiled floor, glazed door to...

LOUNGE 13' 0" x 12' 4" (3.96m x 3.76m) Wood flooring

INNER HALLWAY Matching wood flooring, external access

**KITCHEN WITH DINING AREA 12' 4" x 9' 3" (3.76m x 2.82m)** Range of high and low level units, work surfaces with matching splash back, single drainer sink unit with mixer tap, Zanussi 4 ring hob with matching electric oven under and Hotpoint extractor fan over, integrated fridge freezer, integrated Zanussi dishwasher and washing machine, part tiled walls, concealed under unit lighting, tiled floor