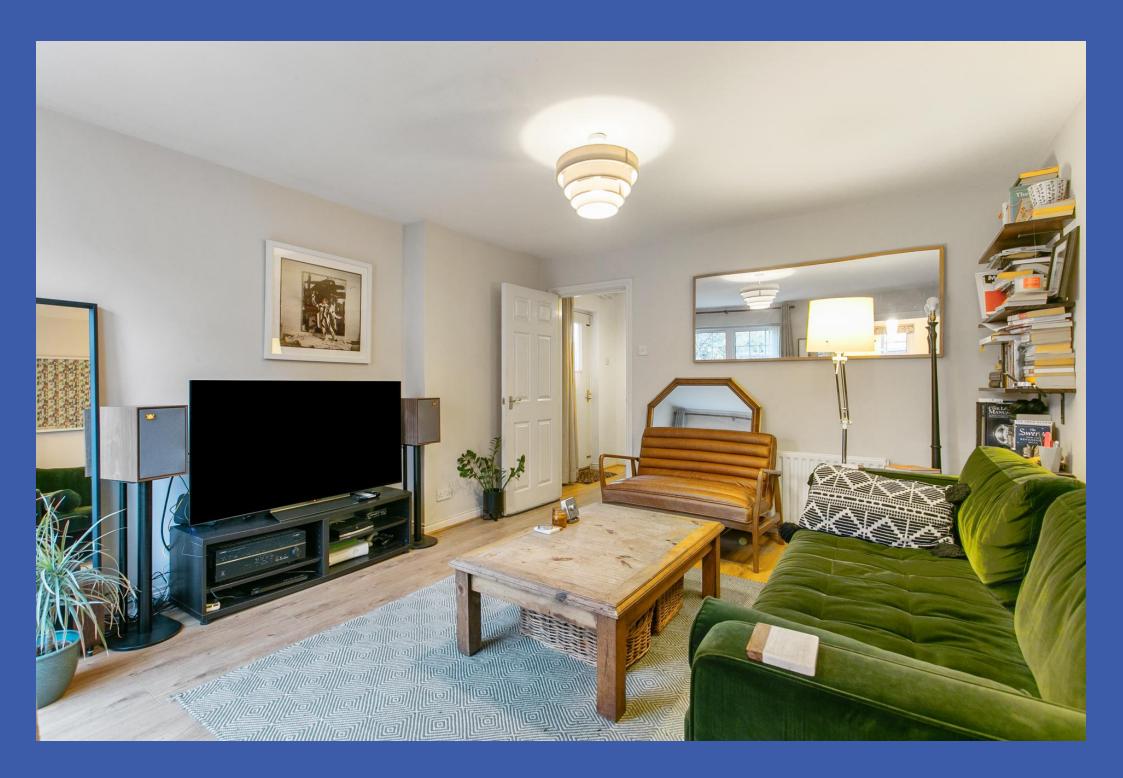

This well presented semi-detached property is ideally located in a prime cul de sac location within the sought after Ardenlee Green development just off Ravenhill Road.

The property is beautifully presented by the current owners and offers spacious accommodation which briefly comprises a generous lounge, modern fitted kitchen with dining area on the ground floor. On the upper floors there are four well proportioned bedrooms and a family bathroom.

### **PROPERTY COMPRISES**

Front door to...

**ENTRANCE HALL** Tiled floor, glazed door to...

LOUNGE 13' 0" x 12' 4" (3.96m x 3.76m) Wood flooring

INNER HALLWAY Matching wood flooring, external access

**KITCHEN WITH DINING AREA 12' 4" x 9' 3" (3.76m x 2.82m)** Range of high and low level units, work surfaces with matching splash back, single drainer sink unit with mixer tap, Zanussi 4 ring hob with matching electric oven under and Hotpoint extractor fan over, integrated fridge freezer, integrated Zanussi dishwasher and washing machine, part tiled walls, concealed under unit lighting, tiled floor