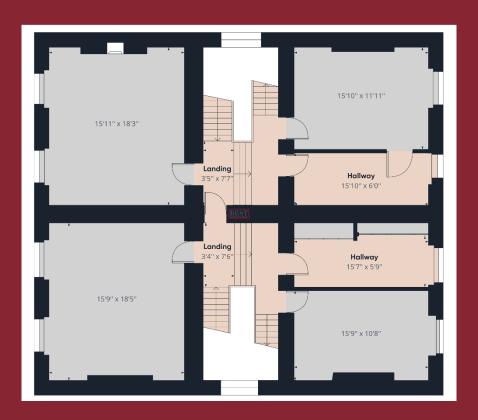

# **ACCOMMODATION**

Basement – 342 SQFT NIA Ground Floor – 717 SQFT NIA First Floor – 1463 SQFT NIA Second Floor – 959 SQFT NIA

# **First Floor**

BEST PROPERTY SERVICES (N.I.) LTD 108 HILL STREET, NEWRY, CO. DOWN, N. IRELAND BT34 1BT

TEL: (028) 3026 6811 : FAX: (028) 3026 5607 www.bestpropertyservices.com

These particulars are given on the understanding that they will not be construed as part of a Contract, Conveyance or Lease and are subject to the Property remaining unsold or unlet. Whilst every care is taken in compiling information, we can give no guarantee as to accuracy thereof and Enquirers must satisfy themselves regarding the description and measurements formulated here.