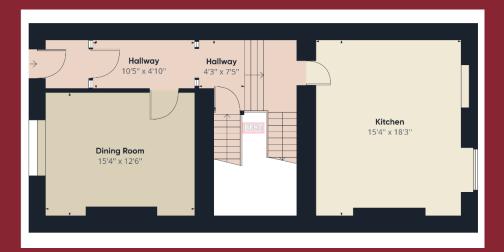

# **ACCOMMODATION**

Basement – 342 SQFT NIA Ground Floor – 717 SQFT NIA First Floor – 1463 SQFT NIA Second Floor – 959 SQFT NIA

# **Ground Floor**