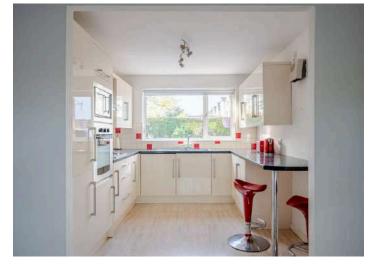

# KEY FEATURES

- Superb Example of Ground Floor Apartment Living with its Own Private Rear Garden
- Beautifully Presented Throughout
- Bright and Spacious Accommodation
- Generous Lounge/Dining Room with Sliding Patio Doors to Private Rear Garden
- Two Double Bedrooms
- Main Bedroom with Built-in Wardrobes
- Shower Room with Double Shower Cubicle and White Suite
- Bespoke Fitted Kitchen with Integrated Appliances
- Double Glazed with Composite Front Door
- Economy 7 Heating
- Direct Access to Seapark's Sandy Beach and National Trust Coastal Path

#### Ground Floor

- Lounge/Dining Room/ Kitchen 30'2" x 17'5"
- Bedroom One 11'10" x 9'10"
- Bedroom Two 11'6" x 9'2"
- Shower Room