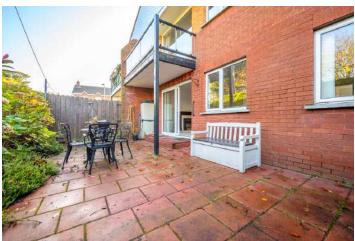

# KEY FEATURES

- Superb Example of Ground Floor Apartment Living with its Own Private Rear Garden
- Beautifully Presented Throughout
- Bright and Spacious Accommodation
- Generous Lounge/Dining Room with Sliding Patio Doors to Private Rear Garden
- Two Double Bedrooms
- Main Bedroom with Built-in Wardrobes
- Shower Room with Double Shower Cubicle and White Suite
- Bespoke Fitted Kitchen with Integrated Appliances
- Double Glazed with Composite Front Door
- Economy 7 Heating
- Direct Access to Seapark's Sandy Beach and National Trust Coastal Path

#### Outside

- Resident and Visitors Carpark
- Enclosed Paved Couryard with mature shrubs