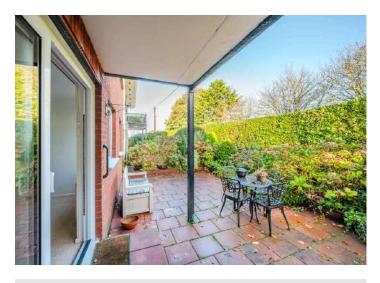

# KEY FEATURES

- Superb Example of Ground Floor Apartment Living with its Own Private Rear Garden
- Beautifully Presented Throughout
- Bright and Spacious Accommodation
- Generous Lounge/Dining Room with Sliding Patio Doors to Private Rear Garden
- Two Double Bedrooms
- Main Bedroom with Built-in Wardrobes
- Shower Room with Double Shower Cubicle and White Suite
- Bespoke Fitted Kitchen with Integrated Appliances
- Double Glazed with Composite Front Door
- Economy 7 Heating
- Direct Access to Seapark's Sandy Beach and National Trust Coastal Path

#### Outside

- Resident and Visitors Carpark
- Enclosed Paved Couryard with mature shrubs