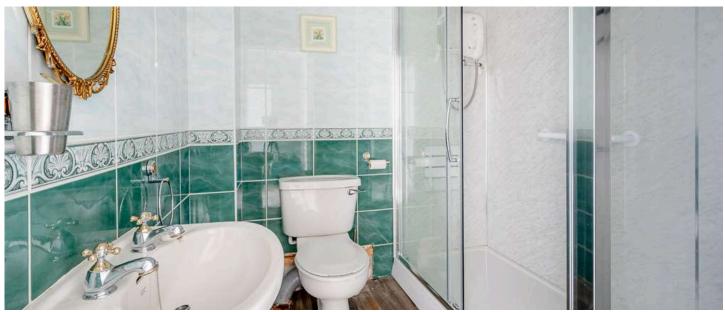

# KEY FEATURES

- Superb Example of Ground Floor Apartment Living with its Own Private Rear Garden
- Beautifully Presented Throughout
- Bright and Spacious Accommodation
- Generous Lounge/Dining Room with Sliding Patio Doors to Private Rear Garden
- Two Double Bedrooms
- Main Bedroom with Built-in Wardrobes
- Shower Room with Double Shower Cubicle and White Suite
- Bespoke Fitted Kitchen with Integrated Appliances
- Double Glazed with Composite Front Door
- Economy 7 Heating
- Direct Access to Seapark's Sandy Beach and National Trust Coastal Path

#### Ground Floor

- Lounge/Dining Room/ Kitchen 30'2" x 17'5"
- Bedroom One 11'10" x 9'10"
- Bedroom Two 11'6" x 9'2"
- Shower Room