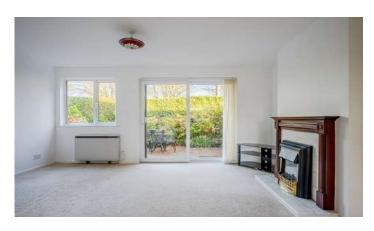

#### Ground Floor

- Lounge/Dining Room/ Kitchen 30'2" x 17'5"
- Bedroom One 11'10" x 9'10"
- Bedroom Two 11'6" x 9'2"
- Shower Room