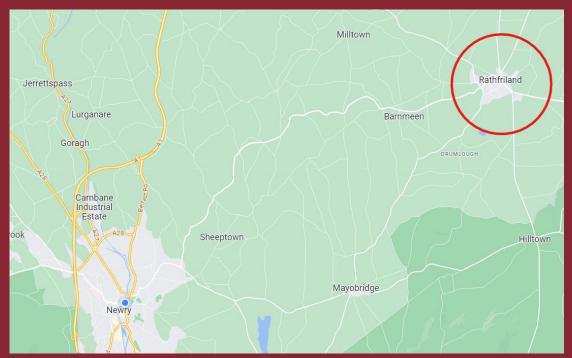

### LOCATION

Rathfriland is located 8 miles from Newry city and 7 miles from the A1 to Belfast which is 33 miles from Newry and the M1 to Dublin which is 58 miles from Newry. Nearby occupiers include Gordon's Chemist, Fisher and Fisher solicitors, Milestone Nisa Extra.

#### MAP

BEST PROPERTY SERVICES (N.I.) LTD 108 HILL STREET, NEWRY, CO. DOWN, N. IRELAND BT34 1BT TEL: (028) 3026 6811 : FAX: (028) 3026 5607 www.bestpropertyservices.com