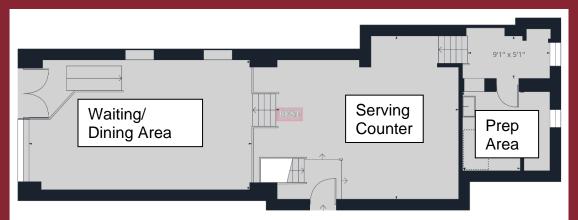

#### ACCOMMODATION

Basement – 307 SQFT

Takeaway - 921 SQFT

Waiting/ Dining/ Area

BEST PROPERTY SERVICES (N.I.) LTD 108 HILL STREET, NEWRY, CO. DOWN, N. IRELAND BT34 1BT TEL: (028) 3026 6811 : FAX: (028) 3026 5607 www.bestpropertyservices.com

#### **Serving Counter**

### **Prep Area**

BEST PROPERTY SERVICES (N.I.) LTD 108 HILL STREET, NEWRY, CO. DOWN, N. IRELAND BT34 1BT TEL: (028) 3026 6811 : FAX: (028) 3026 5607 www.bestpropertyservices.com

#### Takeaway

BEST PROPERTY SERVICES (N.I.) LTD 108 HILL STREET, NEWRY, CO. DOWN, N. IRELAND BT34 1BT TEL: (028) 3026 6811 : FAX: (028) 3026 5607 www.bestpropertyservices.com