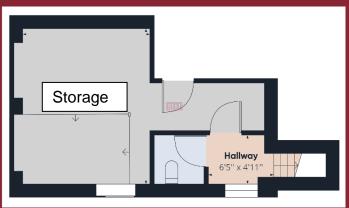

#### ACCOMMODATION

Basement – 307 SQFT

Takeaway - 921 SQFT

Waiting/ Dining/ Area

BEST PROPERTY SERVICES (N.I.) LTD 108 HILL STREET, NEWRY, CO. DOWN, N. IRELAND BT34 1BT TEL: (028) 3026 6811 : FAX: (028) 3026 5607 www.bestpropertyservices.com

#### Basement