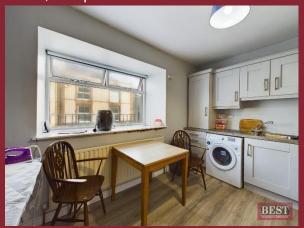

#### 5 No. Bedsits with common kitchen area over first and second floors

- First floor 3 bedsits with en suites, communal kitchen area
- Second floor 2 bedsits with one en suites, 1 separate bathroom.

There are 5 bedsits on upper floors which are leased on a rolling licence arrangement. 4 of these bedsits include en suites. Rental income is £16,800 per annum. Further details available on request.