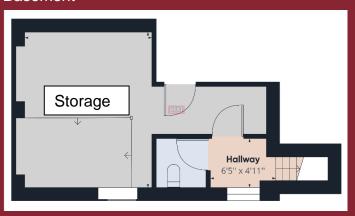

## **ACCOMMODATION**

Basement - 307 SQFT

Takeaway – 921 SQFT

Waiting/ Dining/ Area

BEST PROPERTY SERVICES (N.I.) LTD 108 HILL STREET, NEWRY, CO. DOWN, N. IRELAND BT34 1BT

TEL: (028) 3026 6811 : FAX: (028) 3026 5607 www.bestpropertyservices.com

## **Basement**