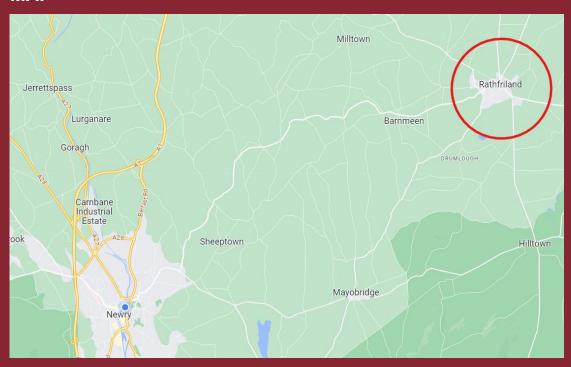

#### **LOCATION**

Rathfriland is located 8 miles from Newry city and 7 miles from the A1 to Belfast which is 33 miles from Newry and the M1 to Dublin which is 58 miles from Newry. Nearby occupiers include Gordon's Chemist, Fisher and Fisher solicitors, Milestone Nisa Extra.

#### **MAP**

BEST PROPERTY SERVICES (N.I.) LTD 108 HILL STREET, NEWRY, CO. DOWN, N. IRELAND BT34 1BT

TEL: (028) 3026 6811 : FAX: (028) 3026 5607 www.bestpropertyservices.com