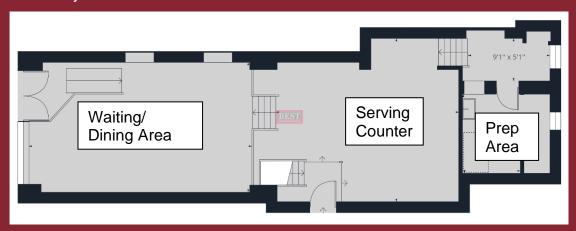

## **ACCOMMODATION**

Basement - 307 SQFT

Takeaway – 921 SQFT

Waiting/ Dining/ Area

BEST PROPERTY SERVICES (N.I.) LTD 108 HILL STREET, NEWRY, CO. DOWN, N. IRELAND BT34 1BT

TEL: (028) 3026 6811 : FAX: (028) 3026 5607 www.bestpropertyservices.com

# **Serving Counter**

# **Prep Area**

BEST PROPERTY SERVICES (N.I.) LTD 108 HILL STREET, NEWRY, CO. DOWN, N. IRELAND BT34 1BT

TEL: (028) 3026 6811 : FAX: (028) 3026 5607 www.bestpropertyservices.com

## Takeaway

BEST PROPERTY SERVICES (N.I.) LTD 108 HILL STREET, NEWRY, CO. DOWN, N. IRELAND BT34 1BT

TEL: (028) 3026 6811 : FAX: (028) 3026 5607 www.bestpropertyservices.com