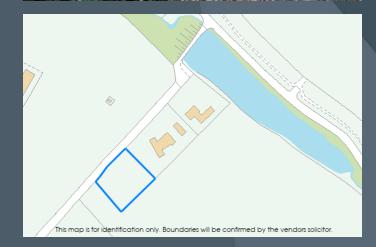

Extending to approximately 0.5 acres with shared access from the Drumnabreeze Road, the site benefits from outline planning permission allowing the purchaser to design and build a home to make the very most of this special site. An opportunity not to be missed!

### Features

- A secluded building site just off the Drumnabreeze Road
- The site extends to approximately 0.5 acres
- Outline planning permission for a detached, single storey dwelling
- Maximum ridge height of 6.5 metres
- Mature, tree lined shared laneway from the Drumnabreeze Road
- Planning Ref: LA08/2022/0448/O