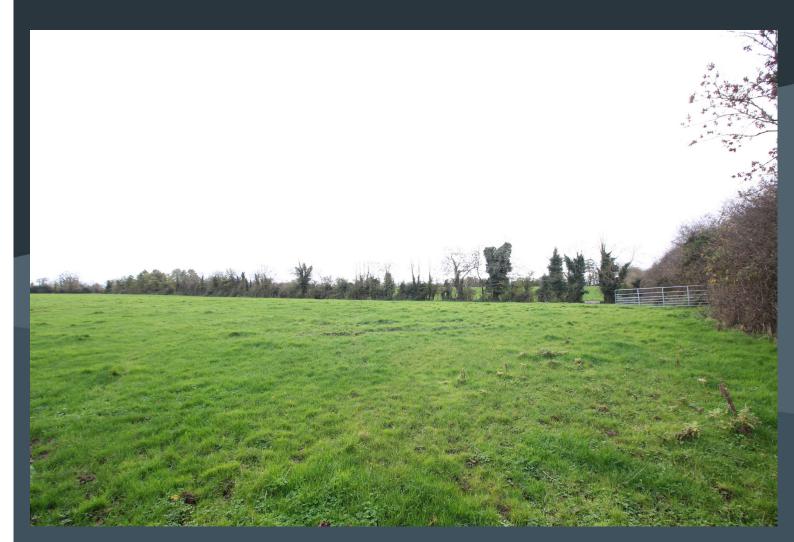

#### Description

A wonderful opportunity to purchase a secluded building site in the heart of the Magheralin countryside. A picturesque, tree lined entrance, bordered by a pond and located within the Kircassock Estate. This site offers a once in a lifetime opportunity to develop a unique home.

Extending to approximately 0.5 acres with shared access from the Drumnabreeze Road, the site benefits from outline planning permission allowing the purchaser to design and build a home to make the very most of this special site. An opportunity not to be missed!

### Features

- A secluded building site just off the Drumnabreeze Road
- The site extends to approximately 0.5 acres
- Outline planning permission for a detached, single storey dwelling
- Maximum ridge height of 6.5 metres
- Mature, tree lined shared laneway from the Drumnabreeze Road
- Planning Ref: LA08/2022/0448/O