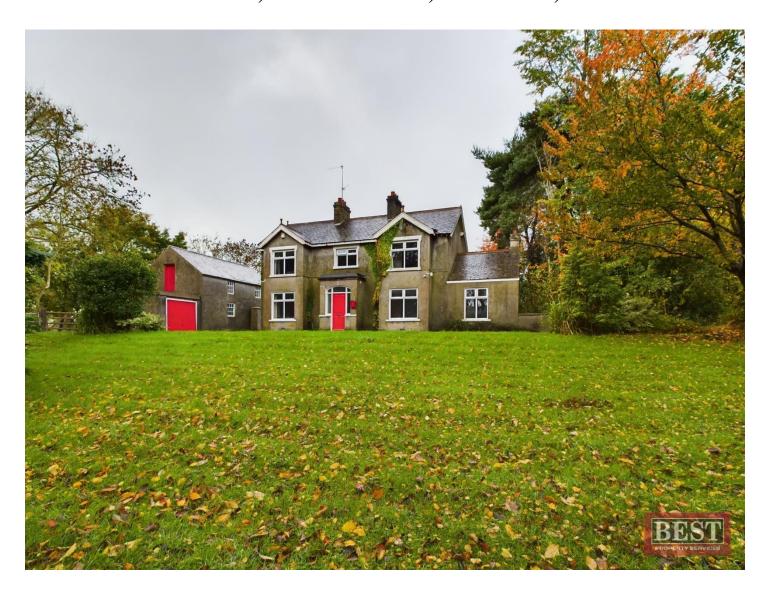

# Newmills House, 18 Manse Road, Portadown, BT63 5NW

Guide Price £250,000 (Residence & Gardens circa 0.6 Acres)

We are delighted to offer this beautiful, detached family home, situated in a much sought-after area. Newmills House occupies a mature tree lined site with a spacious garden for all the family to enjoy. The property is perfectly located, a 10-minute drive from Portadown town centre with the full range of retail and recreational activities on offer.

Internally the entrance hall leads to three generous sized reception rooms, perfect for family use and entertaining guests. The kitchen/dining area with utility room completes the sizable ground floor. First floor accommodation comprises of three generously sized bedrooms and bathroom. This well located country residence offers the perfect combination of space, comfort, and character. This property also includes a range of outbuildings and sizeable garden, extending to approximately 0.60 acres.