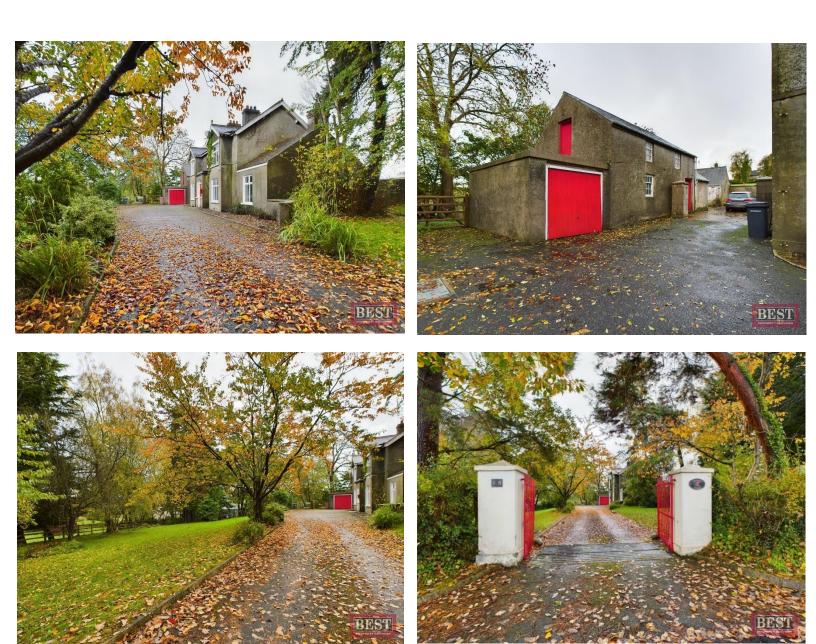

# Newmills House, 18 Manse Road, Portadown, BT63 5NW

Guide Price £250,000 (Residence & Gardens circa 0.6 Acres)

We are delighted to offer this beautiful, detached family home, situated in a much sought-after area. Newmills House occupies a mature tree lined site with a spacious garden for all the family to enjoy. The property is perfectly located, a 10-minute drive from Portadown town centre with the full range of retail and recreational activities on offer.

Internally the entrance hall leads to three generous sized reception rooms, perfect for family use and entertaining guests. The kitchen/dining area with utility room completes the sizable ground floor. First floor accommodation comprises of three generously sized bedrooms and bathroom. This well located country residence offers the perfect combination of space, comfort, and character. This property also includes a range of outbuildings and sizeable garden, extending to approximately 0.60 acres.