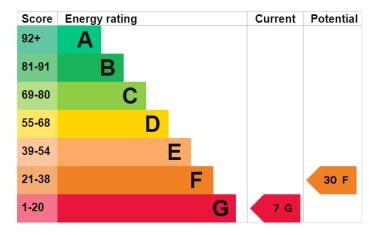

#### **Finance**

Due to the low EPC rating on this property the agent will give a preference too none mortgage buyers. Any parties requiring a mortgage will need to provide written confirmation from there broker that a specific lender will provide a mortgage, stating percentage for this property pre viewing.

### **Energy Performance Certificate**