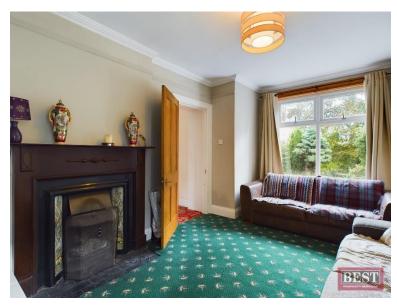

Internally the entrance hall leads to three generous sized reception rooms, perfect for family use and entertaining guests. The kitchen/dining area with utility room completes the sizable ground floor. First floor accommodation comprises of three generously sized bedrooms and bathroom. This well located country residence offers the perfect combination of space, comfort, and character. This property also includes a range of outbuildings and sizeable garden, extending to approximately 0.60 acres.

#### **Ground Floor**

Living Room 4.90m x 3.37m Open fire place with mahogany hearth and tiled surround, tv point Kitchen 4.20m x 4.54m High and low units with integral oven and hob and built in dishwasher