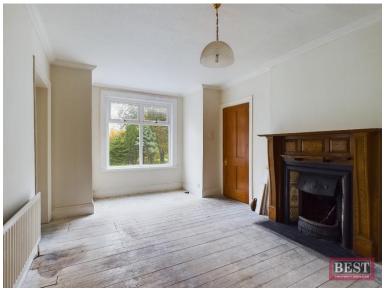

Internally the entrance hall leads to three generous sized reception rooms, perfect for family use and entertaining guests. The kitchen/dining area with utility room completes the sizable ground floor. First floor accommodation comprises of three generously sized bedrooms and bathroom. This well located country residence offers the perfect combination of space, comfort, and character. This property also includes a range of outbuildings and sizeable garden, extending to approximately 0.60 acres.

#### **Ground Floor**

Living Room 4.90m x 3.37m Open fire place with mahogany hearth and tiled surround, tv point Kitchen 4.20m x 4.54m High and low units with integral oven and hob and built in dishwasher