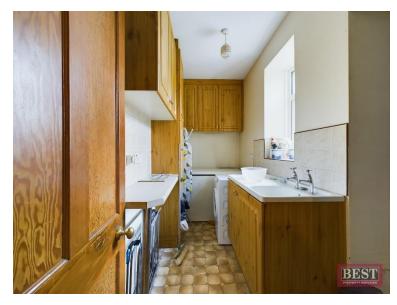

Utility Room 3.30m x 1.49m High and low level units

Dining Room 5.47m x 3.32m Open fire place with Oak hearth and surround, tv point

Reception room 5.62m x 3.03m Open fire place with mahogany hearth