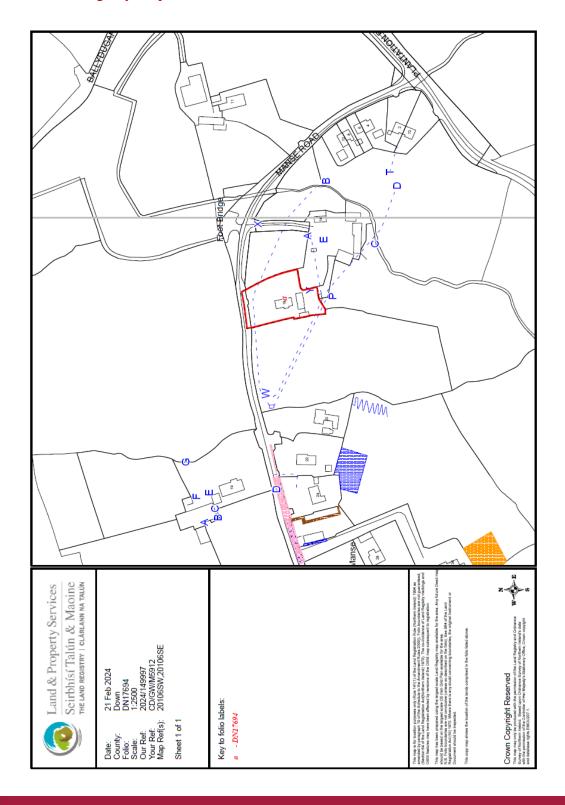

## Land Registry Map

# Septic Tank Red dashed line shows boundary line as marked on LPS map provided. Pump house FIELD Estimated location and layout of existing Old field boundary Field

All measurements are approximate. We have not tested any appliances or services within this property and cannot verify them to be in working order or within the vendor/s ownership. We have not verified the tenure of the property, type of construction or the condition thereof. construction or the condition thereof. Intending purchasers should make appropriate enquiries through their own solicitors and surveyor etc, prior to exchange of contract. Photographs are reproduced for general information and it must not be inferred that any item is included for sale with the property.