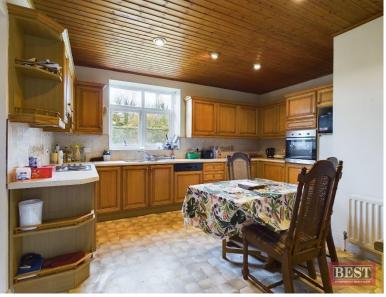

#### **Ground Floor**

Living Room 4.90m x 3.37m Open fire place with mahogany hearth and tiled surround, tv point Kitchen 4.20m x 4.54m High and low units with integral oven and hob and built in dishwasher