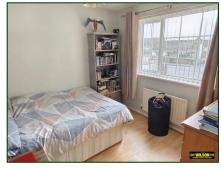

wall tiling.

**Bedroom 1:** 9' 7" x 9' 9" (2.92m x 2.97m)

Laminate floor, built-in wardrobes.

**Bedroom 2:** 11' 2" x 8' 5" (3.40m x 2.56m)

Laminate floor, built-in wardrobes.

**Bedroom 3:** 11' 4" x 10' 6" (3.45m x 3.20m)