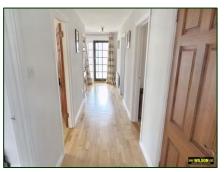

## THE PROPERTY COMPRISES:

**Porch:** Tiled floor, PVC double glazed window.

**Hall:** Semi-solid wood floor, cloak cupboard.

**Lounge:** 11' 5" x 15' 7" (3.48m x 4.75m)

Fireplace with tiled hearth, oak floor. Double doors to kitchen.