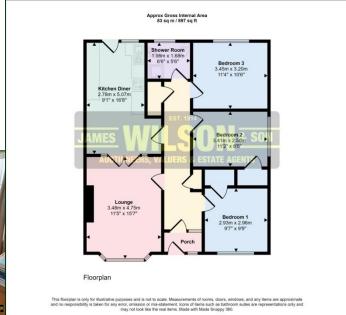

## THE PROPERTY COMPRISES:

**Porch:** Tiled floor, PVC double glazed window.

**Hall:** Semi-solid wood floor, cloak cupboard.

**Lounge:** 11' 5" x 15' 7" (3.48m x 4.75m)

Fireplace with tiled hearth, oak floor. Double doors to kitchen.

Kitchen/

**Dining Area:** 9' 1" x 16' 8" (2.77m x 5.08m)

High and low level units with laminate cupboards and work surfaces, corner stainless steel sink, plumbed for washing machine, space for cooker, extractor fan, part tiled floor, part

wall tiling.

**Bedroom 1:** 9' 7" x 9' 9" (2.92m x 2.97m)

Laminate floor, built-in wardrobes.

**Bedroom 2:** 11' 2" x 8' 5" (3.40m x 2.56m)

Laminate floor, built-in wardrobes.

**Bedroom 3:** 11' 4" x 10' 6" (3.45m x 3.20m)

Laminate floor.

**Shower Room:** 6' 6" x 5' 6" (1.98m x 1.68m)

Quadrant shower cubicle, WHB, WC, wall tiling, tiled floor.

## **Airing Cupboard**

**External:** Front - Tarmac driveway, lawn.

Rear - Enclosed paved yard, PVC oil tank.

Semi-detached garage - Roller door, oil-fired boiler.

**Viewings:** By appointment with the Agents.