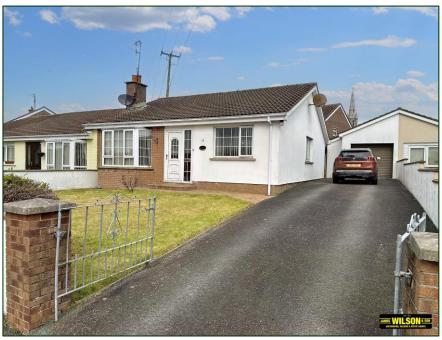

## 10 Mourne Park Castlewellan

BT31 9BZ

## Semi Detached Bungalow

This semi-detached bungalow is situated just off Dublin Road, within walking distance of the town centre and with Castlewellan Forest Park in close proximity. Offering sizeable accommodation, this property is further complimented by private parking, garage space and enclosed rear yard.

- Lounge, Kitchen/Diner
- 3 Bedroom
- Shower Room
- PVC Double Glazed Windows and Doors
- PVC Fascia and Soffit
- Oil Fired Heating
- Garage
- Offers in the Region Of £179,500

## **Airing Cupboard**

**External:** Front - Tarmac driveway, lawn.

Rear - Enclosed paved yard, PVC oil tank.

Semi-detached garage - Roller door, oil-fired boiler.

**Viewings:** By appointment with the Agents.