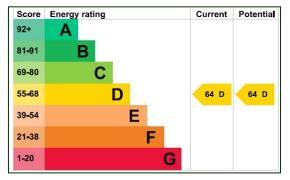

- Lounge, Kitchen/Diner
- 3 Bedroom
- Shower Room
- PVC Double Glazed Windows and Doors
- PVC Fascia and Soffit
- Oil Fired Heating
- Garage
- Offers in the Region Of £179,500