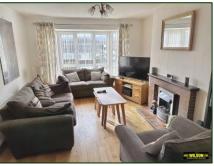

## THE PROPERTY COMPRISES:

**Porch:** Tiled floor, PVC double glazed window.

**Hall:** Semi-solid wood floor, cloak cupboard.

**Lounge:** 11' 5" x 15' 7" (3.48m x 4.75m)

Fireplace with tiled hearth, oak floor. Double doors to kitchen.