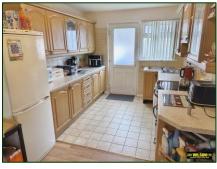

Kitchen/

**Dining Area:** 9' 1" x 16' 8" (2.77m x 5.08m)

High and low level units with laminate cupboards and work surfaces, corner stainless steel sink, plumbed for washing machine, space for cooker, extractor fan, part tiled floor, part

wall tiling.

**Bedroom 1:** 9' 7" x 9' 9" (2.92m x 2.97m)

Laminate floor, built-in wardrobes.

**Bedroom 2:** 11' 2" x 8' 5" (3.40m x 2.56m)

Laminate floor, built-in wardrobes.

**Bedroom 3:** 11' 4" x 10' 6" (3.45m x 3.20m)