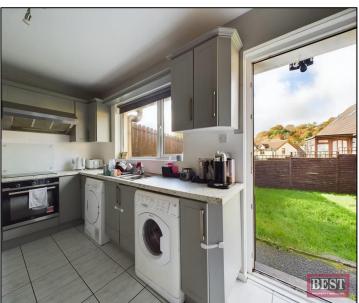

# 16 Rosswood Park, Rostrevor, Newry, BT34 3DZ

Guide Price £219,000

New to the market, this three bedroom semi-detached property sits in prime location on the edge of Rostrevor village, within walking distance to the popular Kilbroney Forest Park and Fairy Glen river. Rosswood Park is a much sought-after tranquil residential area which enjoys a beautiful backdrop of the Mourne Mountains and located in close proximity to two local primary schools. Internally, there is a living area with open fire, a ground floor bedroom, ground floor bathroom and open plan kitchen/living area. Upstairs are two double bedrooms with built in storage and views towards the mountains. Externally, there is an enclosed garden to the rear and lawns with private parking to the front. This is a rare opportunity to purchase in such a sought after area in Rostrevor.

- Three Bedroom Semi-detached Home
- Private Parking
- Within walking distance to Kilbroney Forest Park
- Close to local Primary school and shops
- Enclosed garden to rear
- Open plan kitchen/dining area
- Oil fired central heating
- PVC double glazed windows throughout