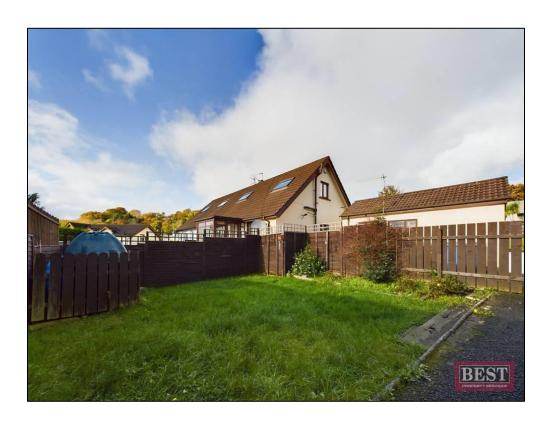

# 16 Rosswood Park, Rostrevor, Newry, BT34 3DZ

Guide Price £219,000

New to the market, this three bedroom semi-detached property sits in prime location on the edge of Rostrevor village, within walking distance to the popular Kilbroney Forest Park and Fairy Glen river. Rosswood Park is a much sought-after tranquil residential area which enjoys a beautiful backdrop of the Mourne Mountains and located in close proximity to two local primary schools. Internally, there is a living area with open fire, a ground floor bedroom, ground floor bathroom and open plan kitchen/living area. Upstairs are two double bedrooms with built in storage and views towards the mountains. Externally, there is an enclosed garden to the rear and lawns with private parking to the front. This is a rare opportunity to purchase in such a sought after area in Rostrevor.

- Three Bedroom Semi-detached Home
- Private Parking
- Within walking distance to Kilbroney Forest Park
- Close to local Primary school and shops
- Enclosed garden to rear
- Open plan kitchen/dining area
- Oil fired central heating
- PVC double glazed windows throughout