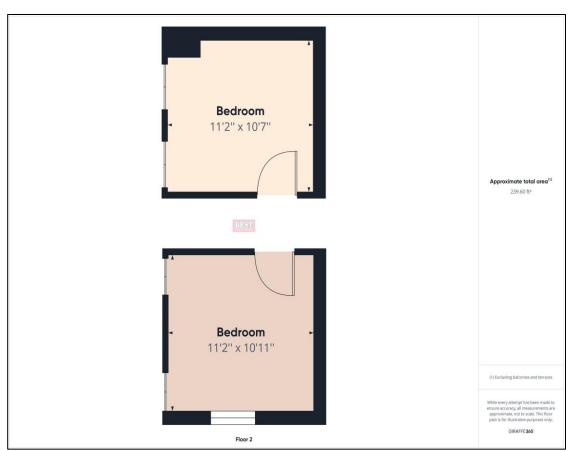

ed in close proximity to two local primary schools. Internally, there is a living area with open fire, a ground floor bedroom, ground floor bathroom and open plan kitchen/living area. Upstairs are two double bedrooms with built in storage and views towards the mountains. Externally, there is an enclosed garden to the rear and lawns with private parking to the front. This is a rare opportunity to purchase in such a sought after area in Rostrevor.

- Three Bedroom Semi-detached Home
- Private Parking
- Within walking distance to Kilbroney Forest Park
- Close to local Primary school and shops
- Enclosed garden to rear
- Open plan kitchen/dining area
- Oil fired central heating
- PVC double glazed windows throughout





















# Floor Plan

### Ground Floor Plan



First Floor Plan



















## **Energy Performance Certificate**



#### Viewing:

By appointment only

Our Office is Open 6 days a week Monday, Wednesday & Thursday Tuesday Friday Saturday

09:00 - 17:30 09:00 - 19:30 09:00 - 17:00 09:00 - 12 noon

#### Rates

£1062.95\* Subject to change

#### **Customer Due Diligence**

As a business carrying out estate agency work we are required to verify the identity of both the vendor and the purchaser as outlined in the following:

The Money Laundering, Terrorist Financing and Transfer of Funds (Information on the Payer) Regulations 2017 - http://www.legislation.gov.uk/uksi/2017/692/made

Any information and documentation provided by you will be held for a period of five years from when you cease to have a contractual relationship with Best Property Service