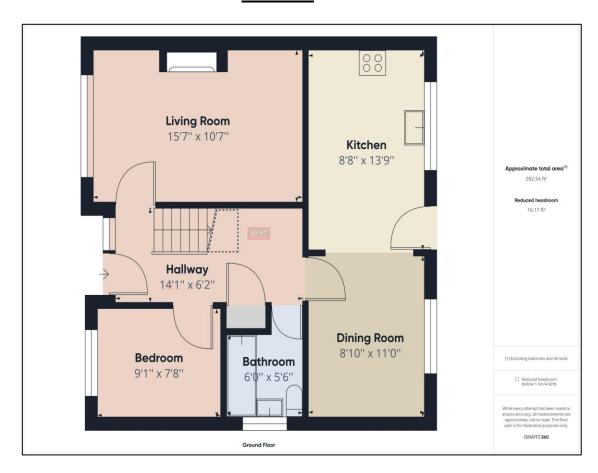

Mountains and located in close proximity to two local primary schools. Internally, there is a living area with open fire, a ground floor bedroom, ground floor bathroom and open plan kitchen/living area. Upstairs are two double bedrooms with built in storage and views towards the mountains. Externally, there is an enclosed garden to the rear and lawns with private parking to the front. This is a rare opportunity to purchase in such a sought after area in Rostrevor.

- Three Bedroom Semi-detached Home
- Private Parking
- Within walking distance to Kilbroney Forest Park
- Close to local Primary school and shops
- Enclosed garden to rear
- Open plan kitchen/dining area
- Oil fired central heating
- PVC double glazed windows throughout





















# Floor Plan

### Ground Floor Plan



First Floor Plan



















## **Energy Performance Certificate**



#### Viewing:

By appointment only

Our Office is Open 6 days a week Monday, Wednesday & Thursday Tuesday Friday Saturday

09:00 - 17:30 09:00 - 19:30 09:00 - 17:00 09:00 - 12 noon

#### Rates

£1062.95\* Subject to change

#### **Customer Due Diligence**

As a business carrying out estate agency work we are required to verify the identity of both the vendor and the purchaser as outlined in the following:

The Money Laundering, Terrorist Financing and Transfer of Funds (Information on the Payer) Regulations 2017 - http://www.legislation.gov.uk/uksi/2017/692/made

Any information and documentation provided by you will be held for a period of five years from when you cease to have a contractual relationship with B