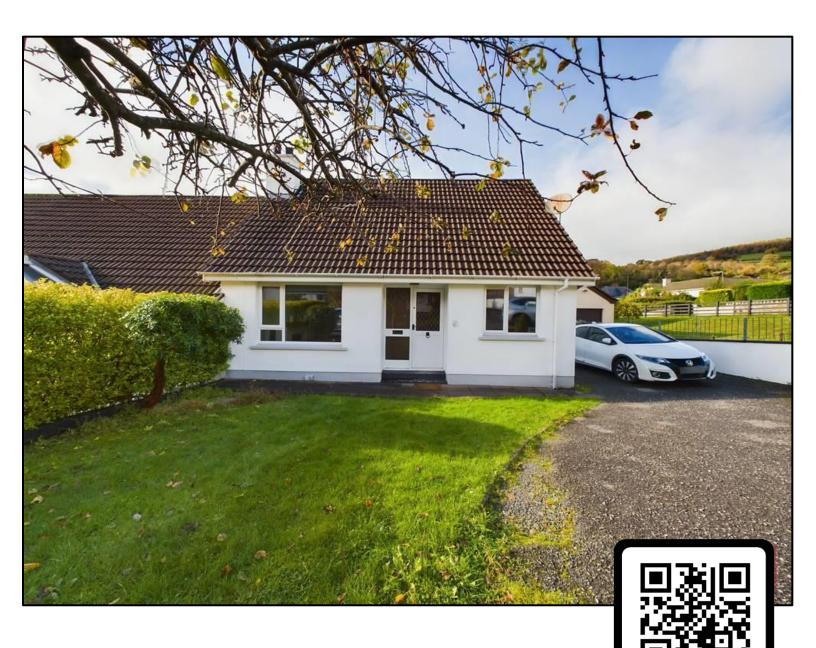

# 16 Rosswood Park, Rostrevor, Newry, BT34 3DZ

Guide Price £219,000

New to the market, this three bedroom semi-detached property sits in prime location on the edge of Rostrevor village, within walking distance to the popular Kilbroney Forest Park and Fairy Glen river. Rosswood Park is a much sought-after tranquil residential area which enjoys a beautiful backdrop of the Mourne Mountains and located in close proximity to two local primary schools. Internally, there is a living area with open fire, a ground floor bedroom, ground floor bathroom and open plan kitchen/living area. Upstairs are two double bedrooms with built in storage and views towards the mountains. Externally, there is an enclosed garden to the rear and lawns with private parking to the front. This is a rare opportunity to purchase in such a sought after area in Rostrevor.

- Three Bedroom Semi-detached Home
- Private Parking
- Within walking distance to Kilbroney Forest Park
- Close to local Primary school and shops
- Enclosed garden to rear
- Open plan kitchen/dining area
- Oil fired central heating
- PVC double glazed windows throughout