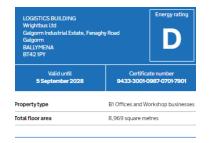

# EPC

A copy of the EPC certificate is provided below and can be made available upon request.

#### **Energy rating and score**

Properties get a rating from A+ (best) to G (worst) and a score

The better the rating and score, the lower your property's carbon emissions are likely to be.