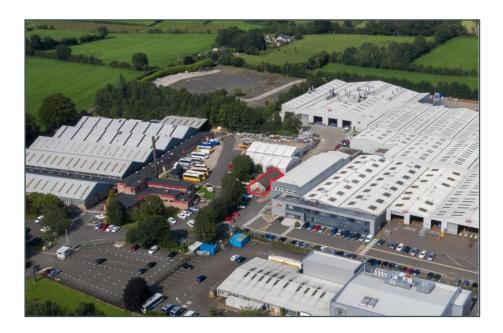

## Location

The property is located in Galgorm Industrial Estate, an established address on the edge of Ballymena. This location provides ease of access to the M2 motorway with Belfast only c.32 miles away. It is situated just 0.6 miles from Galgorm Village and 2.7 miles from Ballymena. The 4-Star luxury Galgorm Spa and Golf Resort is located 1.2 miles from the subject property.