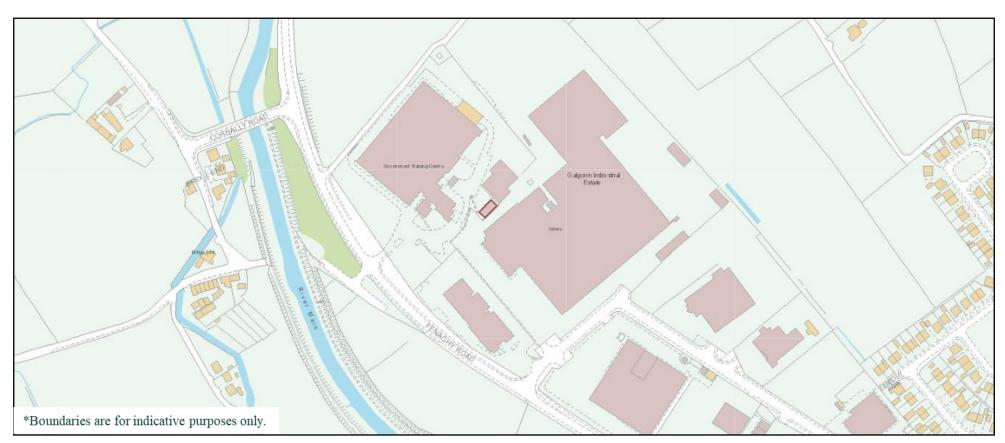

## Location

The property is located in Galgorm Industrial Estate, an established address on the edge of Ballymena. This location provides ease of access to the M2 motorway with Belfast only c.32 miles away. It is situated just 0.6 miles from Galgorm Village and 2.7 miles from Ballymena. The 4-Star luxury Galgorm Spa and Golf Resort is located 1.2 miles from the subject property.