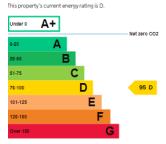

# EPC

A copy of the EPC certificate is provided below and can be made available upon request.

#### **Energy rating and score**

Properties get a rating from A+ (best) to G (worst) and a score

The better the rating and score, the lower your property's carbon emissions are likely to be.