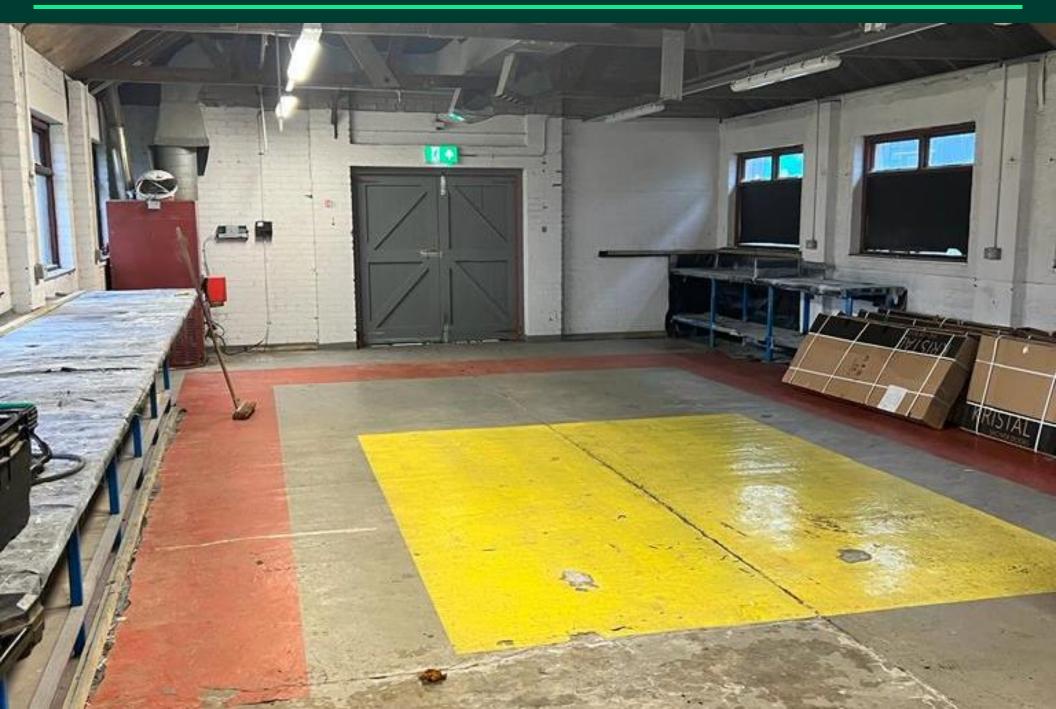

# Description

The subject is a stand-alone building. The property comprises of a detached brick building with a pitched slated roof containing a store extending to approximately 1219 sq ft and a 64 sq ft internal office. The store benefits from concrete flooring, fluorescent tube lighting and double door access. The site benefits from on-site car parking.