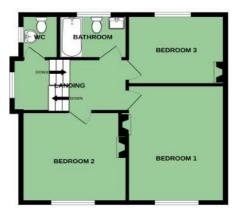

### Accommodation

| Ground Floor                      | First Floor                          | Outside                               |                                                                                   |  |
|-----------------------------------|--------------------------------------|---------------------------------------|-----------------------------------------------------------------------------------|--|
| Spacious Reception Hall           | Landing                              | Stoned Driveway<br>Mature Rear Garden |                                                                                   |  |
| Downstairs Shower<br>Room         | <b>Bedroom One</b><br>14'9" x 10'7"  |                                       |                                                                                   |  |
| <b>Living Room</b><br>14' x 10'4" | <b>Bedroom Two</b><br>11'8" x 11'3"  | Paved Patio Area                      |                                                                                   |  |
| <b>Lounge</b><br>14'6" x 10'8"    | <b>Bedroom Three</b><br>10'9" x 8'6" |                                       | For more information<br>and photographs<br>regarding the<br>accommodation in this |  |
| Kitchen                           | Bathroom                             |                                       |                                                                                   |  |
| Utility Room                      | Separate WC                          |                                       | property, please visit:<br>johnminnis.co.uk                                       |  |
| <b>Sun Room</b><br>15'7" x 14'    | Roofspace                            |                                       |                                                                                   |  |

On the ground floor, the accommodation comprises of a spacious reception hall, front lounge with bay window, separate living/dining room with feature fireplace, a bespoke fitted kitchen with separate utility leading to a conservatory and a contemporary downstairs shower room. To the first floor there are three well-proportioned bedrooms, a modern fitted family bathroom with white suite and a separate WC.