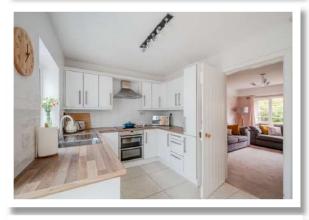

## **Property Features**

- Attractive Red Brick Bay Fronted Property Finished to the Highest Standard Throughout
- Occupying a Private Position in a Highly Sought After Location
- Within the Catchment Area to Many of Belfast's Leading Primary and Grammar Schools
- Within Walking Distance to the Bustling Ballyhackamore Village, Kings Square and Cherryvalley Shops
- Situated Beside the Comber Greenway within Cycling Commute to City Centre and Comber
- Three Well Appointed Bedrooms
- Front Lounge with Bay Window
- Separate Living/Dining Room with Feature Cast Iron Fireplace
- Bespoke Fitted Modern Kitchen with Separate Utility
- Downstairs Shower Room
- Modern Fitted Family Bathroom with White Suite and Separate WC
- Fully Floored Roof space with Excellent Storage
- Driveway with Generous Private Off-Street Parking
- Low Maintenance Enclosed Rear Garden Part Patioed and Part Laid in Lawns with Excellent Privacy
- Gas Fired Central Heating & UPVC Double Glazing Throughout

On the ground floor, the accommodation comprises of a spacious reception hall, front lounge with bay window, separate living/dining room with feature fireplace, a bespoke fitted kitchen with separate utility leading to a conservatory and a contemporary downstairs shower room. To the first floor there are three well-proportioned bedrooms, a modern fitted family bathroom with white suite and a separate WC.