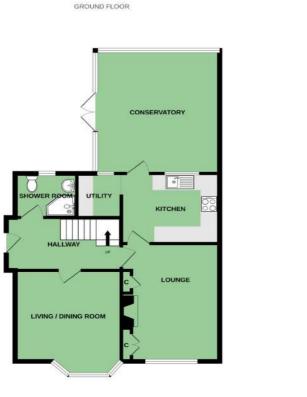

### Accommodation

| Ground Floor                      | First Floor                          | Outside                               |                                                                                   |  |
|-----------------------------------|--------------------------------------|---------------------------------------|-----------------------------------------------------------------------------------|--|
| Spacious Reception Hall           | Landing                              | Stoned Driveway<br>Mature Rear Garden |                                                                                   |  |
| Downstairs Shower<br>Room         | <b>Bedroom One</b><br>14'9" x 10'7"  |                                       |                                                                                   |  |
| <b>Living Room</b><br>14' x 10'4" | <b>Bedroom Two</b><br>11'8" x 11'3"  | Paved Patio Area                      |                                                                                   |  |
| <b>Lounge</b><br>14'6" x 10'8"    | <b>Bedroom Three</b><br>10'9" x 8'6" |                                       | For more information<br>and photographs<br>regarding the<br>accommodation in this |  |
| Kitchen                           | Bathroom                             |                                       |                                                                                   |  |
| Utility Room                      | Separate WC                          |                                       | property, please visit:<br>johnminnis.co.uk                                       |  |
| <b>Sun Room</b><br>15'7" x 14'    | Roofspace                            |                                       |                                                                                   |  |

On the ground floor, the accommodation comprises of a spacious reception hall, front lounge with bay window, separate living/dining room with feature fireplace, a bespoke fitted kitchen with separate utility leading to a conservatory and a contemporary downstairs shower room. To the first floor there are three well-proportioned bedrooms, a modern fitted family bathroom with white suite and a separate WC.