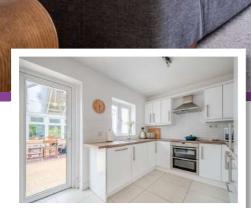

## **Property Features**

- Attractive Red Brick Bay Fronted Property Finished to the Highest Standard Throughout
- Occupying a Private Position in a Highly Sought After Location
- Within the Catchment Area to Many of Belfast's Leading Primary and Grammar Schools
- Within Walking Distance to the Bustling Ballyhackamore Village, Kings Square and Cherryvalley Shops
- Situated Beside the Comber Greenway within Cycling Commute to City Centre and Comber
- Three Well Appointed Bedrooms
- Front Lounge with Bay Window
- Separate Living/Dining Room with Feature Cast Iron Fireplace
- Bespoke Fitted Modern Kitchen with Separate Utility
- Downstairs Shower Room
- Modern Fitted Family Bathroom with White Suite and Separate WC
- Fully Floored Roof space with Excellent Storage
- Driveway with Generous Private Off-Street Parking
- Low Maintenance Enclosed Rear Garden Part Patioed and Part Laid in Lawns with Excellent Privacy
- Gas Fired Central Heating & UPVC Double Glazing Throughout

On the ground floor, the accommodation comprises of a spacious reception hall, front lounge with bay window, separate living/dining room with feature fireplace, a bespoke fitted kitchen with separate utility leading to a conservatory and a contemporary downstairs shower room. To the first floor there are three well-proportioned bedrooms, a modern fitted family bathroom with white suite and a separate WC.