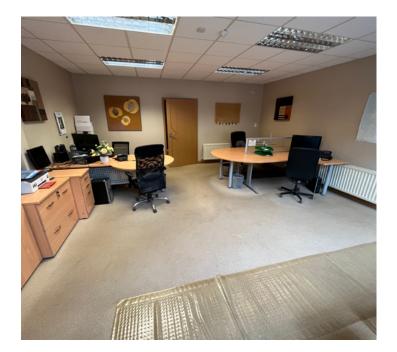

#### DESCRIPTION

The property comprises a mixture of office and warehouse accommodation. The office space benefits from carpeted floors, suspended ceilings and fluorescent lighting, so is ready to occupy immediately.

#### ACCOMMODATION

The areas below are approximate areas.

| Floor               | Area Sq M | Area Sq Ft |
|---------------------|-----------|------------|
| Ground Floor        |           |            |
| Office 1            | 34.12     | 367        |
| Warehouse           | 68.47     | 737        |
| Kitchen             | 4.62      | 50         |
| W.C.                | 1.97      | 21         |
| DDA W.C.            | 3.82      | 41         |
| First Floor         |           |            |
| Warehouse Mezzanine | 42.31     | 455        |
| Office 2            | 18.41     | 198        |
| Office 3            | 12.68     | 136        |
| Store               | 9.28      | 100        |
| W.C.                | 2.88      | 31         |
|                     |           |            |
| TOTAL               | 198.56    | 2,136      |