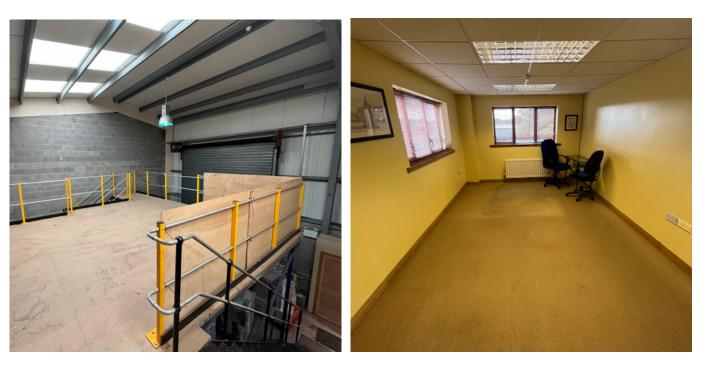

The warehouse element comprises a concrete floor, steel frame with blockworks walls, GRP roof lights and an electric roller shutter door. A mezzanine level has also been constructed to provide additional storage and office accommodation.

#### ACCOMMODATION

The areas below are approximate areas.

| Floor               | Area Sq M | Area Sq Ft |
|---------------------|-----------|------------|
| Ground Floor        |           |            |
| Office 1            | 34.12     | 367        |
| Warehouse           | 68.47     | 737        |
| Kitchen             | 4.62      | 50         |
| W.C.                | 1.97      | 21         |
| DDA W.C.            | 3.82      | 41         |
| First Floor         |           |            |
| Warehouse Mezzanine | 42.31     | 455        |
| Office 2            | 18.41     | 198        |
| Office 3            | 12.68     | 136        |
| Store               | 9.28      | 100        |
| W.C.                | 2.88      | 31         |
|                     |           |            |
| TOTAL               | 198.56    | 2,136      |