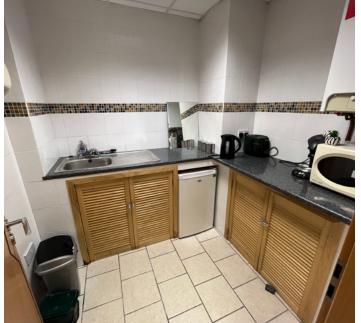

#### ACCOMMODATION

The areas below are approximate areas.

| Floor               | Area Sq M | Area Sq Ft |
|---------------------|-----------|------------|
| Ground Floor        |           |            |
| Office 1            | 34.12     | 367        |
| Warehouse           | 68.47     | 737        |
| Kitchen             | 4.62      | 50         |
| W.C.                | 1.97      | 21         |
| DDA W.C.            | 3.82      | 41         |
| First Floor         |           |            |
| Warehouse Mezzanine | 42.31     | 455        |
| Office 2            | 18.41     | 198        |
| Office 3            | 12.68     | 136        |
| Store               | 9.28      | 100        |
| W.C.                | 2.88      | 31         |
|                     |           |            |
| TOTAL               | 198.56    | 2,136      |