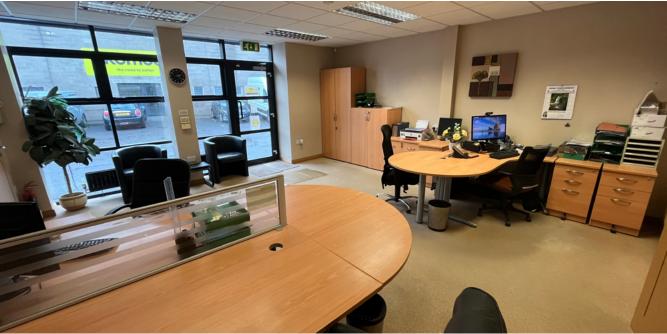

#### DESCRIPTION

The property comprises a mixture of office and warehouse accommodation. The office space benefits from carpeted floors, suspended ceilings and fluorescent lighting, so is ready to occupy immediately.

#### ACCOMMODATION

The areas below are approximate areas.

| Floor               | Area Sq M | Area Sq Ft |
|---------------------|-----------|------------|
| Ground Floor        |           |            |
| Office 1            | 34.12     | 367        |
| Warehouse           | 68.47     | 737        |
| Kitchen             | 4.62      | 50         |
| W.C.                | 1.97      | 21         |
| DDA W.C.            | 3.82      | 41         |
| First Floor         |           |            |
| Warehouse Mezzanine | 42.31     | 455        |
| Office 2            | 18.41     | 198        |
| Office 3            | 12.68     | 136        |
| Store               | 9.28      | 100        |
| W.C.                | 2.88      | 31         |
|                     |           |            |
| TOTAL               | 198.56    | 2,136      |