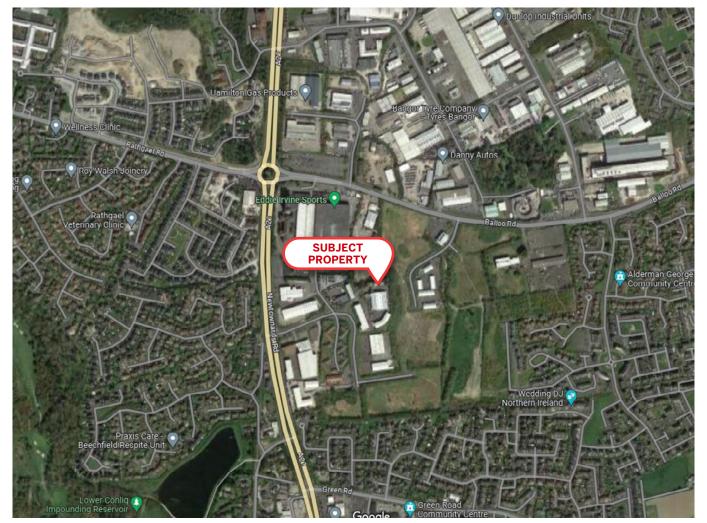

#### LOCATION

The property is located within South Business Park which is a well established industrial/warehouse location on the periphery of Bangor city. The business park provides easy access to Belfast (13 miles), Newtownards (4 miles) and Belfast City Airport (10 miles).

The surrounding occupiers include Bassetts, CCT Bathrooms, The Gill Corporation, DAZN and Navico Group.