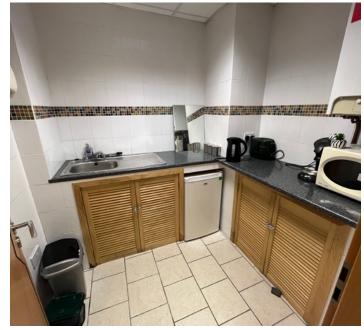

### **DESCRIPTION**

The property comprises a mixture of office and warehouse accommodation. The office space benefits from carpeted floors, suspended ceilings and fluorescent lighting, so is ready to occupy immediately.

### **ACCOMMODATION**

The areas below are approximate areas.

| Floor               | Area Sq M | Area Sq Ft |
|---------------------|-----------|------------|
| Ground Floor        |           |            |
| Office 1            | 34.12     | 367        |
| Warehouse           | 68.47     | 737        |
| Kitchen             | 4.62      | 50         |
| W.C.                | 1.97      | 21         |
| DDA W.C.            | 3.82      | 41         |
| First Floor         |           |            |
| Warehouse Mezzanine | 42.31     | 455        |
| Office 2            | 18.41     | 198        |
| Office 3            | 12.68     | 136        |
| Store               | 9.28      | 100        |
| W.C.                | 2.88      | 31         |
|                     |           |            |
| TOTAL               | 198.56    | 2,136      |