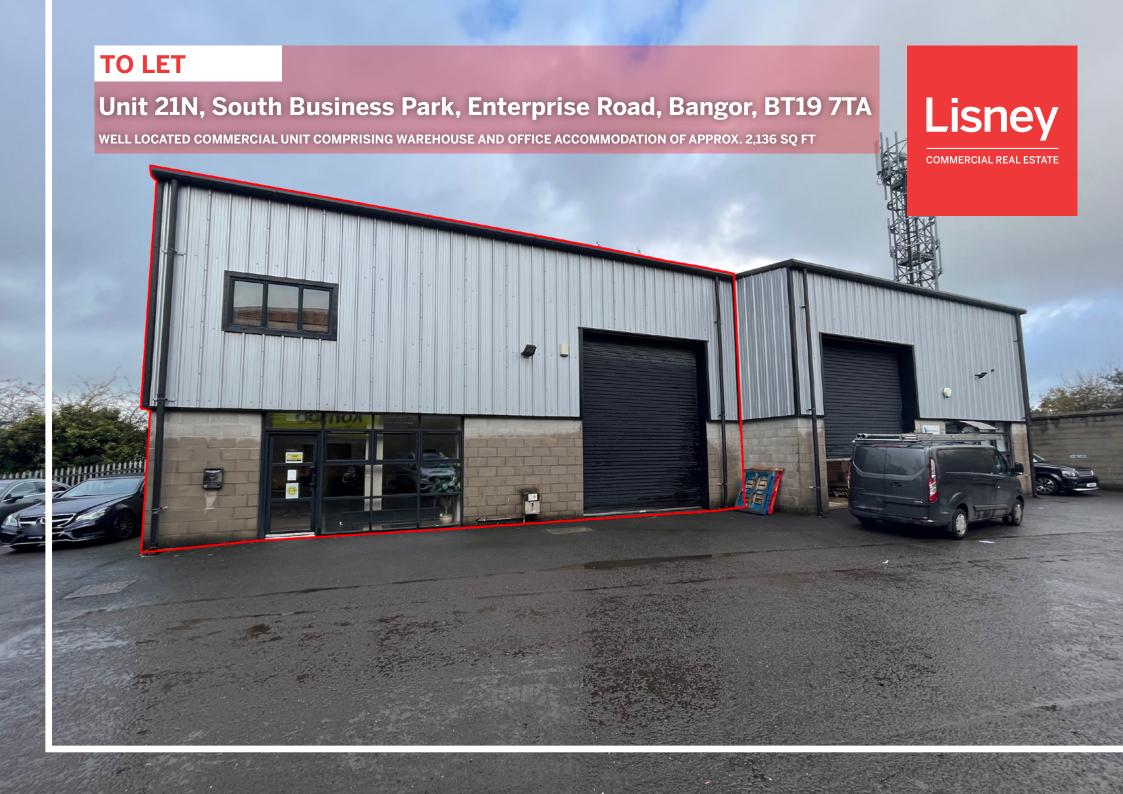

# **FEATURES**

Modern commercial unit approximately 2,136 sq ft

Includes warehouse of c. 737 sq ft plus 455 sq ft mezzanine and electric roller shutter door

Well located in close proximity to Bangor city centre with easy access to the A21 Newtownards Road and the A2 Belfast Road

The property as a whole benefits from 3 phase power, as well as both an intruder and fire alarm. Externally the unit provides an attractive partially glazed frontage and car parking is available immediately adjacent.