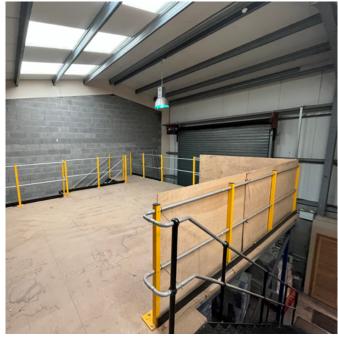

The warehouse element comprises a concrete floor, steel frame with blockworks walls, GRP roof lights and an electric roller shutter door. A mezzanine level has also been constructed to provide additional storage and office accommodation.