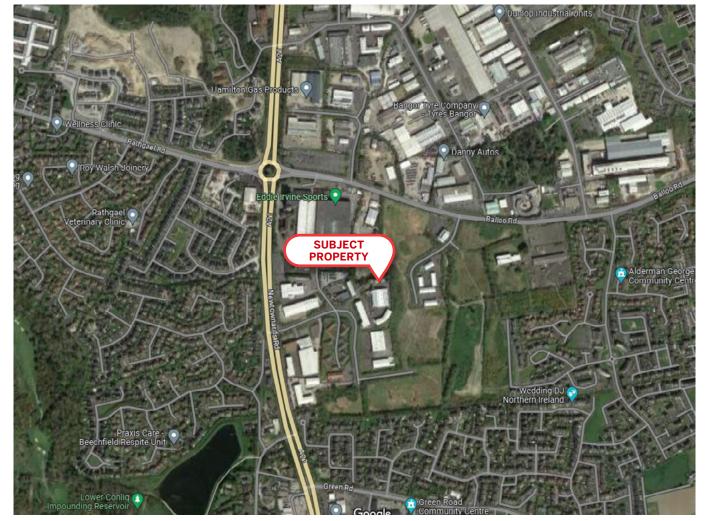

#### LOCATION

The property is located within South Business Park which is a well established industrial/warehouse location on the periphery of Bangor city. The business park provides easy access to Belfast (13 miles), Newtownards (4 miles) and Belfast City Airport (10 miles).

The surrounding occupiers include Bassetts, CCT Bathrooms, The Gill Corporation, DAZN and Navico Group.