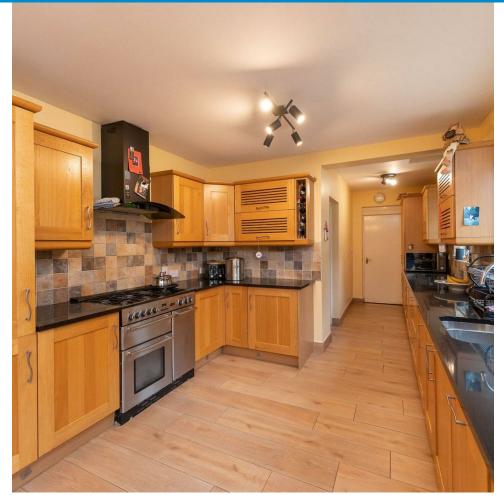

## Ground Floor

As you walk into this property you are greeted by a small porch which leads to an open hallway. There is a large living room, which opens to a lovely bay window, it also has a woodburning stove, perfect for those winter evenings. The living room leads to the formal dining area. However this home also boasts a large kitchen, with plenty of room for a casual dining area. To the side of the kitchen there is a large utility area - perfect for keeping the laundry. The ground floor boasts 3 of the 5 bedrooms, and also a family play room. The bathroom on the ground floor is a good size, and compromised of both a bath & corner shower.