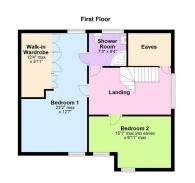

## First Floor

On the first floor is the master bedroom with a walk in wardrobe and a balcony to overlook the back garden, and the second bedroom. There is also a shower room in the middle of both rooms & also eaves storage.