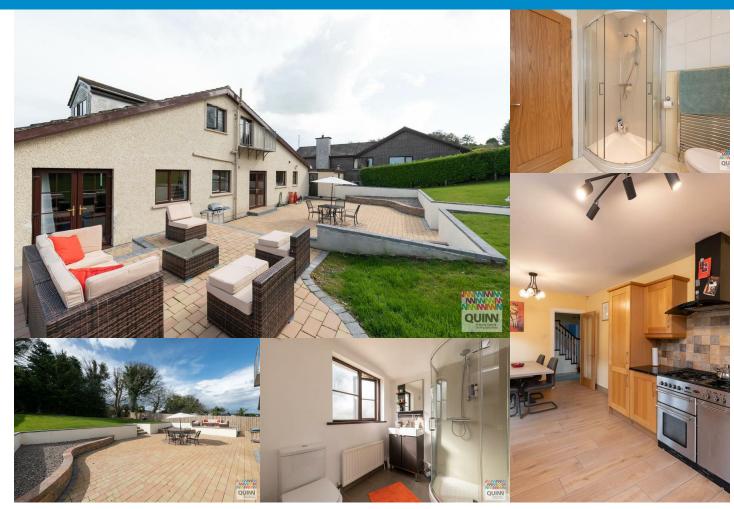

## Ground Floor

As you walk into this property you are greeted by a small porch which leads to an open hallway. There is a large living room, which opens to a lovely bay window, it also has a woodburning stove, perfect for those winter evenings. The living room leads to the formal dining area. However this home also boasts a large kitchen, with plenty of room for a casual dining area. To the side of the kitchen there is a large utility area - perfect for keeping the laundry. The ground floor boasts 3 of the 5 bedrooms, and also a family play room. The bathroom on the ground floor is a good size, and compromised of both a bath & corner shower.

The property benefits from oil fired central heating, pvc double glazing, integral garage, paved feature entertaining area, fully enclosed rear garden, perfect your family pets. Easily maintained front lawn and off road parking, all within walking distance of popular primary and post primary schools and within a short walk of the open countryside.

## Gardens & Area

There is a beautiful easily maintained front and back lawn at this property. The back garden is fully enclosed making it the perfect area for your family pet. There is also the perfect entertaining patio area, ideal for having the family round for a BBQ. This property, situated on the ever popular Saul road area of Downpatrick is sure to make the perfect family home.