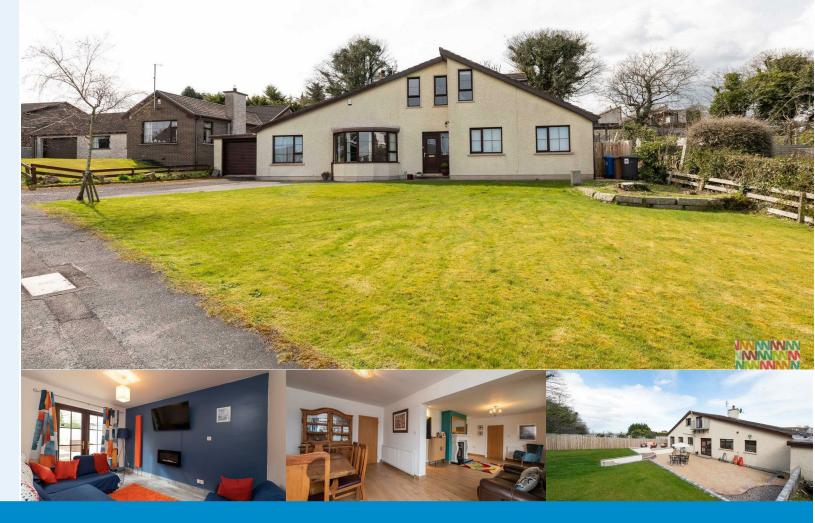

# 7 Drumlin Park

## Downpatrick, BT30 6NT

Built in the early 1980's and occupied by the current owners since 2005, this beautifully presented family home located in a quiet cul de sac just off the Saul Road, offers flexible accommodation spread to just over 2000sq ft, sure to the meet the demanding needs of the modern family.

The property benefits from oil fired central heating, pvc double glazing, integral garage, paved feature entertaining area, fully enclosed rear garden, perfect your family pets. Easily maintained front lawn and off road parking, all within walking distance of popular primary and post primary schools and within a short walk of the open countryside.

## Gardens & Area

There is a beautiful easily maintained front and back lawn at this property. The back garden is fully enclosed making it the perfect area for your family pet. There is also the perfect entertaining patio area, ideal for having the family round for a BBQ. This property, situated on the ever popular Saul road area of Downpatrick is sure to make the perfect family home.