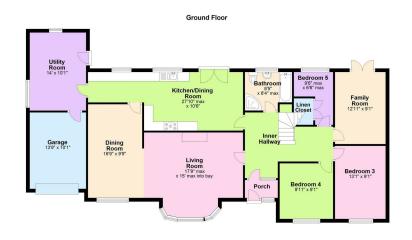

## Ground Floor

As you walk into this property you are greeted by a small porch which leads to an open hallway. There is a large living room, which opens to a lovely bay window, it also has a woodburning stove, perfect for those winter evenings. The living room leads to the formal dining area. However this home also boasts a large kitchen, with plenty of room for a casual dining area. To the side of the kitchen there is a large utility area - perfect for keeping the laundry. The ground floor boasts 3 of the 5 bedrooms, and also a family play room. The bathroom on the ground floor is a good size, and compromised of both a bath & corner shower.