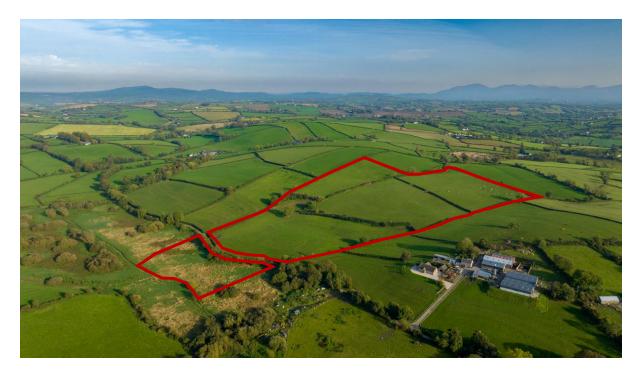

G/23/102

FOR SALE BOG ROAD LOUGHBRICKLAND CO DOWN

VALUABLE LANDS EXTENDING TO APPROX 24.12 ACRES FOR SALE

Excellent opportunity to acquire good quality, southern facing land extending to approx. 24.12 acres, largely in one block.

#### AREA

The lands extend to approximately 24.12 acres as shown on the attached DAERA map.