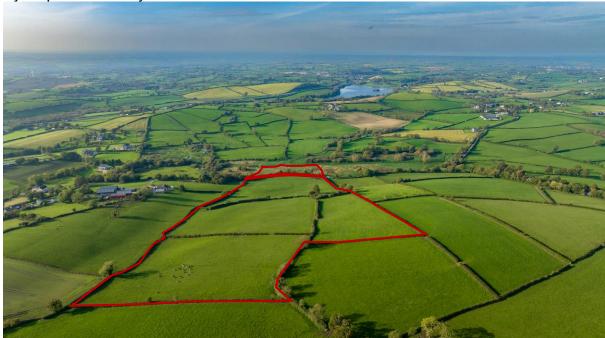

G/23/102

FOR SALE BOG ROAD LOUGHBRICKLAND CO DOWN

VALUABLE LANDS EXTENDING TO APPROX 24.12 ACRES FOR SALE

Excellent opportunity to acquire good quality, southern facing land extending to approx. 24.12 acres, largely in one block.

#### AREA

The lands extend to approximately 24.12 acres as shown on the attached DAERA map.