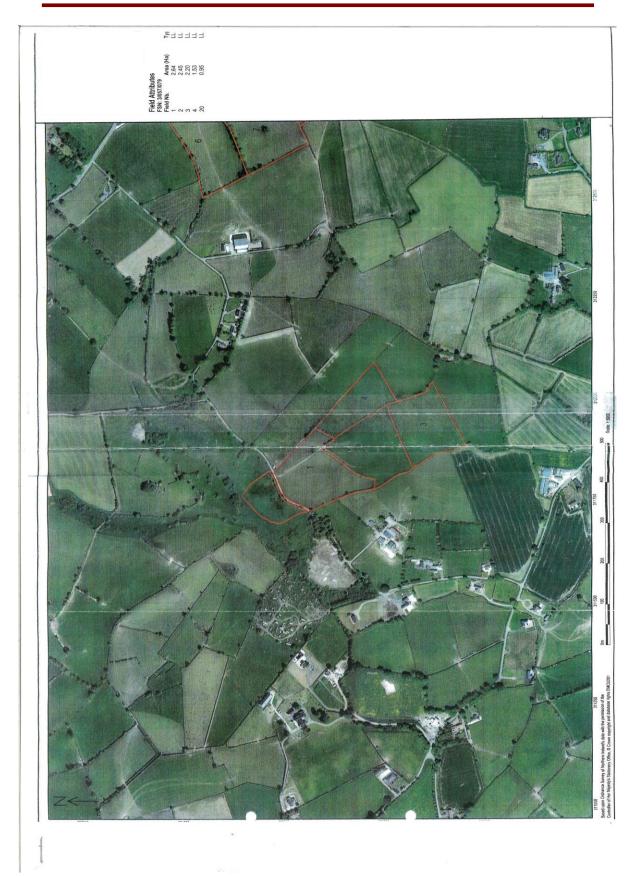

#### AREA

The lands extend to approximately 24.12 acres as shown on the attached DAERA map.

# □ MAP (FOR IDENTIFICATION ONLY)