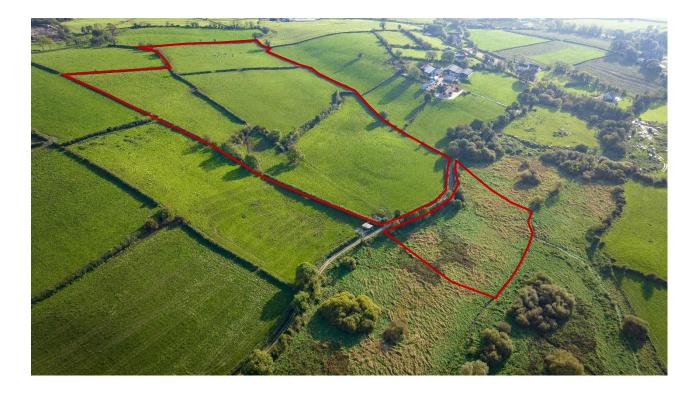

G/23/102

FOR SALE BOG ROAD LOUGHBRICKLAND CO DOWN

VALUABLE LANDS EXTENDING TO APPROX 24.12 ACRES FOR SALE

Excellent opportunity to acquire good quality, southern facing land extending to approx. 24.12 acres, largely in one block.

#### AREA

The lands extend to approximately 24.12 acres as shown on the attached DAERA map.