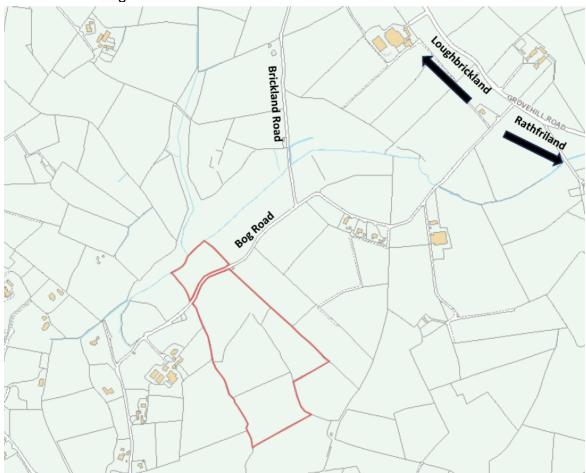

# **LOCATION**

From Loughbrickland, travel towards Rathfriland on the Grovehill Road for approx. 1 mile, turn onto Brickland Road. Travel to the end of Brickland Road, turn right onto Bog Road, travel a short distance along Bog Road and the subject lands are located on the right and left handside.

# □ MAP (FOR IDENTIFICATION ONLY)