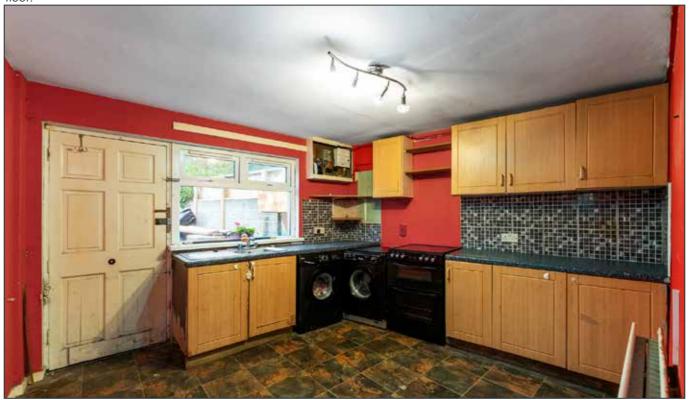

# KITCHEN:

# 11' 2" x 10' 3" (3.4m x 3.12m)

Excellent range of high and low units, space for oven, plumbed for washing machine, single drainer stainless steel sink unit, vinyl floor