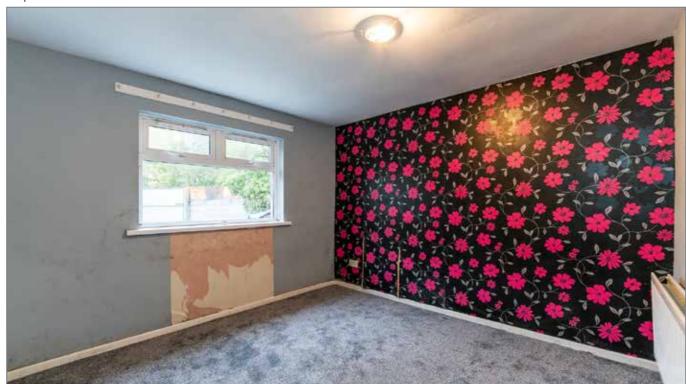

### LOUNGE:

# 19' 9" x 8' 8" (6.02m x 2.64m)

Fireplace with tiled hearth and mahogany surround.