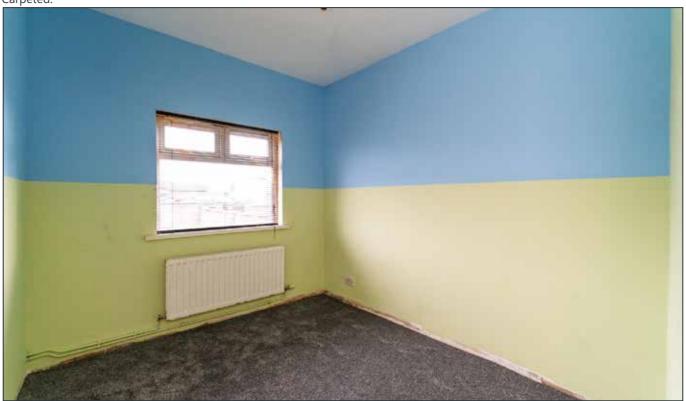

# BEDROOM (3):

9' 7" x 8' 6" (2.92m x 2.59m)

Carpeted.

Telephone 02891 800700 www.simonbrien.com

# 5' 5" x 4' 1" (1.65m x 1.24m)

Panel bath, electric Mira shower, wash hand basin, wood panelling, low flush wc, vinyl floor.

BEDROOM (2): 10' 4" x 10' 3" (3.15m x 3.12m)

Carpeted.