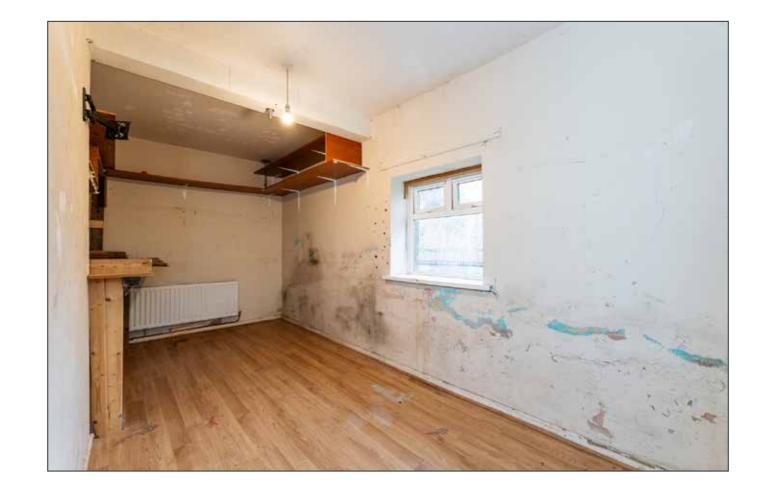

#### BEDROOM (1):

16' 7" x 8' 6" (5.05m x 2.59m)

Max, laminate floor.

# BEDROOM (3):

9' 7" x 8' 6" (2.92m x 2.59m)

Carpeted.

Telephone 02891 800700 www.simonbrien.com

# 5' 5" x 4' 1" (1.65m x 1.24m)

Panel bath, electric Mira shower, wash hand basin, wood panelling, low flush wc, vinyl floor.

BEDROOM (2): 10' 4" x 10' 3" (3.15m x 3.12m)

Carpeted.