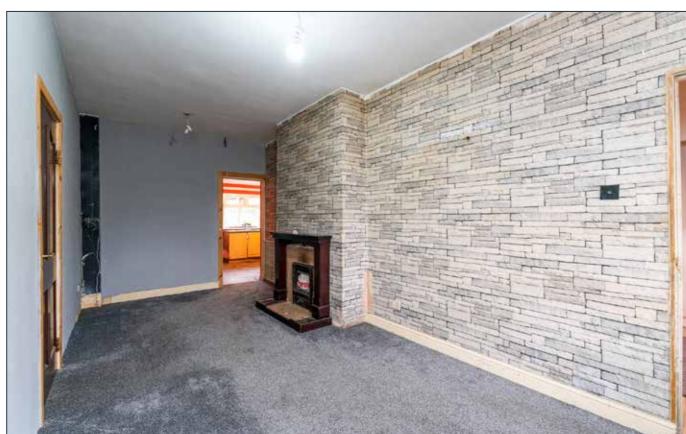

### LOUNGE:

# 19' 9" x 8' 8" (6.02m x 2.64m)

Fireplace with tiled hearth and mahogany surround.