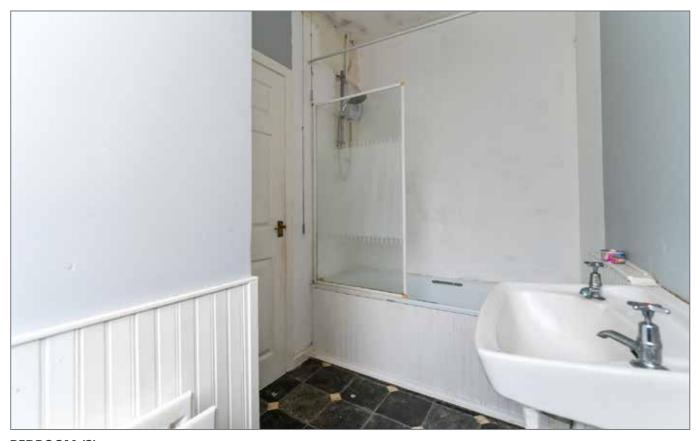

### **BATHROOM:**

# 5' 5" x 4' 1" (1.65m x 1.24m)

Panel bath, electric Mira shower, wash hand basin, wood panelling, low flush wc, vinyl floor.

BEDROOM (2): 10' 4" x 10' 3" (3.15m x 3.12m)

Carpeted.