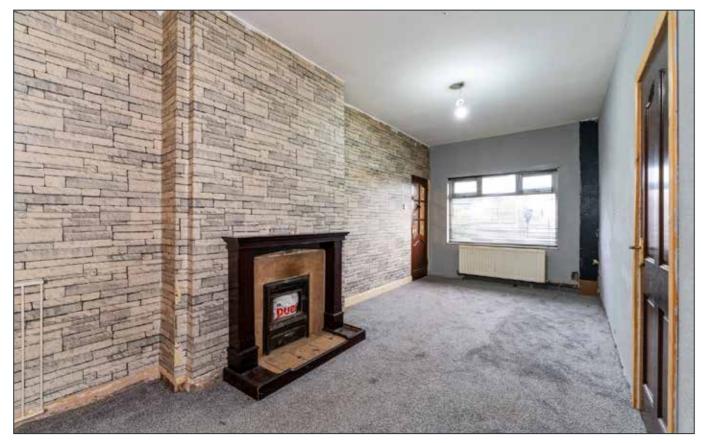

### LOUNGE:

# 19' 9" x 8' 8" (6.02m x 2.64m)

Fireplace with tiled hearth and mahogany surround.