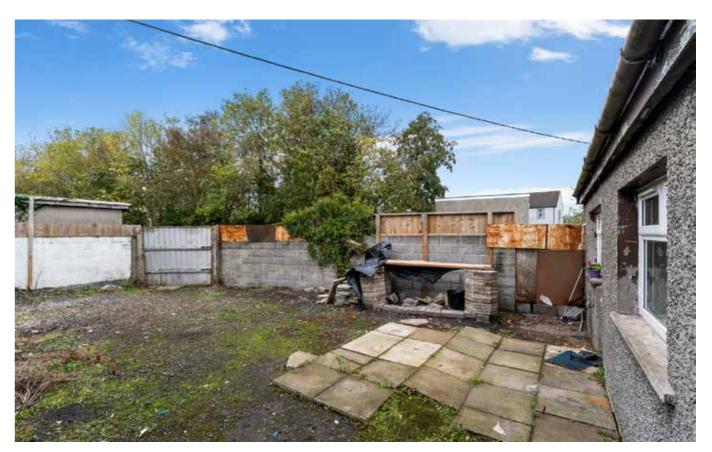

Internally the home comprises of adaptable accommodation which includes three good sized bedrooms, lounge and kitchen/dining room. The rear of the property is currently an enclosed yard space however it does offer an area which could be utilised for storage, hobbies and interests.

# OUTSIDE

Front garden, rear yard, store.