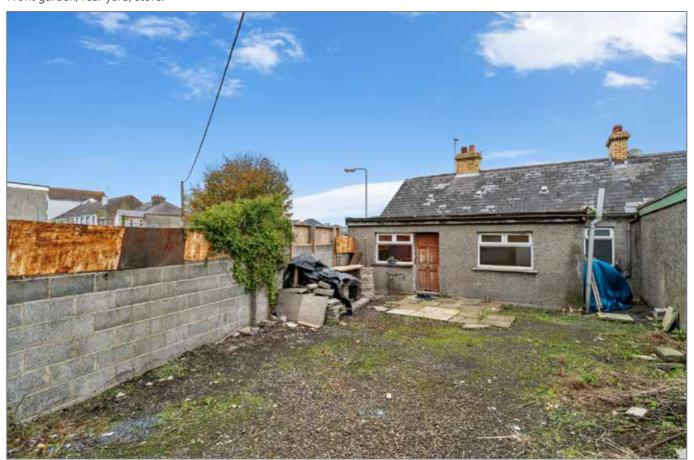

Internally the home comprises of adaptable accommodation which includes three good sized bedrooms, lounge and kitchen/dining room. The rear of the property is currently an enclosed yard space however it does offer an area which could be utilised for storage, hobbies and interests.

# OUTSIDE

Front garden, rear yard, store.