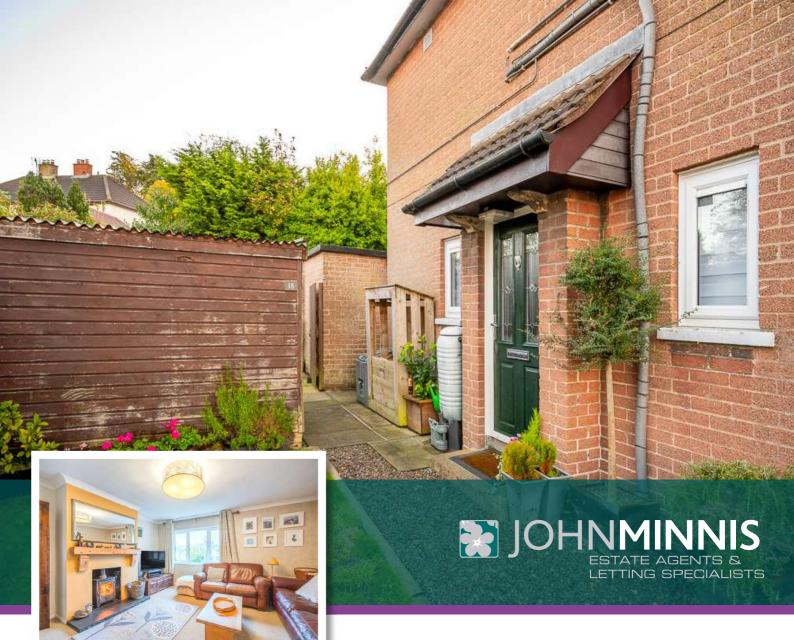

18 WOOD END| Holywood OFFERS AROUND £149,950

Scan for Property Details and to Arrange a Viewing

# **Property Features**

- Spacious First Floor Beautifully Maintained Apartment
- Lounge with Feature Wood Burning Stove and Views Across Belfast Lough to the Antrim
- Modern Fitted Kitchen with Range of Integrated Appliances
- Shower Room with Contemporary White Suite
- Principal Bedroom with Views Across Belfast Lough to the Antrim Hills
- Second Well-Proportioned Bedroom with Mature Outlook to Rear
- uPVC Double Glazing
- Gas Fired Central Heating
- Generous Fully Floored and Insulated Roofspace with Slingsby Ladder Access
- Generous Enclosed Rear Garden Laid in Lawns and Paving
- Outdoor Insulated Shed with Power Suitable for Hobby Room or Office to Work from home
- Outside Brick Store with Wide Storage Shelves
- **Driveway Parking**
- Conveniently Located within Walking Distance to a Range of Local Amenities
- Ideally Suited to a Range of Purchasers
- Ultrafast Broadband Available

#### **Outside**

**Driveway Parking** 

**Outside Brick Store** 

Ample Garden to Rear

Outside potting Shed or Space to work from Home.

For more information and photographs regarding the accommodation in this property, please visit: