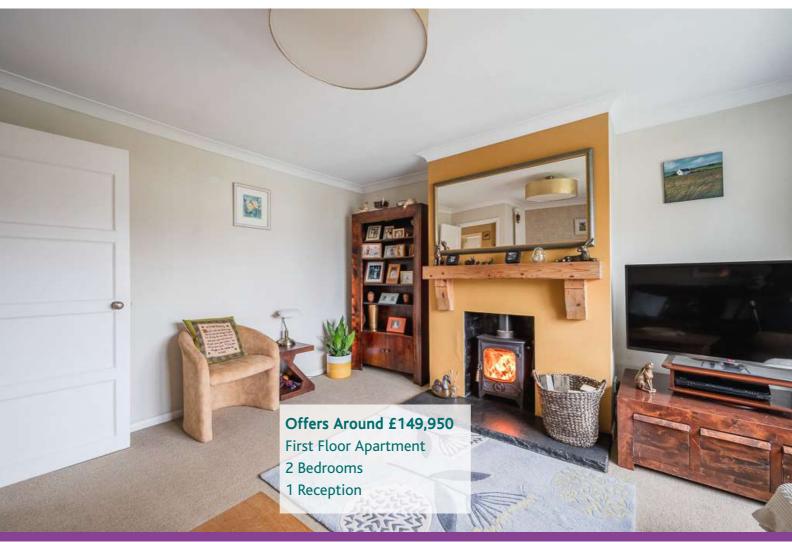

# **Property Features**

- Spacious First Floor Beautifully Maintained Apartment
- Lounge with Feature Wood Burning Stove and Views Across Belfast Lough to the Antrim
- Modern Fitted Kitchen with Range of Integrated Appliances
- Shower Room with Contemporary White Suite
- Principal Bedroom with Views Across Belfast Lough to the Antrim Hills
- Second Well-Proportioned Bedroom with Mature Outlook to Rear
- uPVC Double Glazing
- Gas Fired Central Heating
- Generous Fully Floored and Insulated Roofspace with Slingsby Ladder Access
- Generous Enclosed Rear Garden Laid in Lawns and Paving
- Outdoor Insulated Shed with Power Suitable for Hobby Room or Office to Work from home
- Outside Brick Store with Wide Storage Shelves
- **Driveway Parking**
- Conveniently Located within Walking Distance to a Range of Local Amenities
- Ideally Suited to a Range of Purchasers
- Ultrafast Broadband Available

#### First Floor

Landing

Hallway

Lounge 14'9" x 13'4"

Kitchen 11'3" x 9'3"