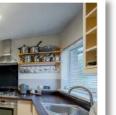

18 WOOD END| Holywood OFFERS AROUND £149,950





Scan for Property Details and to Arrange a Viewing







# **Property Features**

- Spacious First Floor Beautifully Maintained Apartment
- Lounge with Feature Wood Burning Stove and Views Across Belfast Lough to the Antrim
- Modern Fitted Kitchen with Range of Integrated Appliances
- Shower Room with Contemporary White Suite
- Principal Bedroom with Views Across Belfast Lough to the Antrim Hills
- Second Well-Proportioned Bedroom with Mature Outlook to Rear
- uPVC Double Glazing
- Gas Fired Central Heating
- Generous Fully Floored and Insulated Roofspace with Slingsby Ladder Access
- Generous Enclosed Rear Garden Laid in Lawns and Paving
- Outdoor Insulated Shed with Power Suitable for Hobby Room or Office to Work from home
- Outside Brick Store with Wide Storage Shelves
- **Driveway Parking**
- Conveniently Located within Walking Distance to