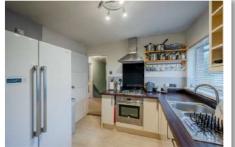

e Wood Burning Stove and Views Across Belfast Lough to the Antrim
- Modern Fitted Kitchen with Range of Integrated Appliances
- Shower Room with Contemporary White Suite
- Principal Bedroom with Views Across Belfast Lough to the Antrim Hills
- Second Well-Proportioned Bedroom with Mature Outlook to Rear
- uPVC Double Glazing
- Gas Fired Central Heating
- Generous Fully Floored and Insulated Roofspace with Slingsby Ladder Access
- Generous Enclosed Rear Garden Laid in Lawns and Paving
- Outdoor Insulated Shed with Power Suitable for Hobby Room or Office to Work from home
- Outside Brick Store with Wide Storage Shelves
- **Driveway Parking**
- Conveniently Located within Walking Distance to a Range of Local Amenities
- Ideally Suited to a Range of Purchasers
- Ultrafast Broadband Available





## Accommodation

#### First Floor

Landing

Hallway

Lounge 14'9" x 13'4"

Kitchen 11'3" x 9'3"

#### First Floor

**Bedroom One** 13'8" x 10'5"

**Bedroom Two** 11'1" x 9'13"

**Shower Room** 

Roofspace

#### **Outside**

**Driveway Parking** 

**Outside Brick Store** 

Ample Garden to Rear

Outside potting Shed or Space to work from Home.

For more information and photographs regarding the accommodation in this property, please visit:

johnminnis.co.uk

"Wood End is a particularly popular cul de sac located within this much sought after area of Holywood. Rarely do homes come to the market within this area, and in particular apartments with such an impressive garden and views. "











#### **Free Valuation**

We offer property valuations and financial advice free of charge to a