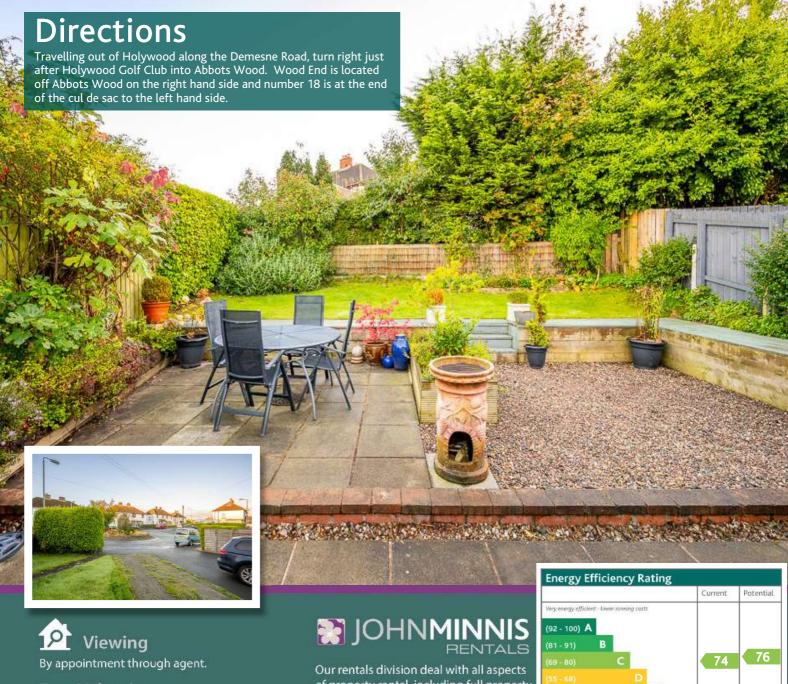

#### **Outside**

**Driveway Parking** 

**Outside Brick Store** 

Ample Garden to Rear

Outside potting Shed or Space to work from Home.

For more information and photographs regarding the accommodation in this property, please visit:

johnminnis.co.uk

"Wood End is a particularly popular cul de sac located within this much sought after area of Holywood. Rarely do homes come to the market within this area, and in particular apartments with such an impressive garden and views. "