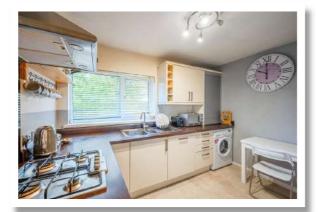

# **Property Features**

- Spacious First Floor Beautifully Maintained Apartment
- Lounge with Feature Wood Burning Stove and Views Across Belfast Lough to the Antrim
- Modern Fitted Kitchen with Range of Integrated Appliances
- Shower Room with Contemporary White Suite
- Principal Bedroom with Views Across Belfast Lough to the Antrim Hills
- Second Well-Proportioned Bedroom with Mature Outlook to Rear
- uPVC Double Glazing
- Gas Fired Central Heating
- Generous Fully Floored and Insulated Roofspace with Slingsby Ladder Access
- Generous Enclosed Rear Garden Laid in Lawns and Paving
- Outdoor Insulated Shed with Power Suitable for Hobby Room or Office to Work from home
- Outside Brick Store with Wide Storage Shelves
- **Driveway Parking**
- Conveniently Located within Walking Distance to a Range of Local Amenities
- Ideally Suited to a Range of Purchasers
- Ultrafast Broadband Available

#### First Floor

Landing

Hallway

Lounge 14'9" x 13'4"

Kitchen 11'3" x 9'3"