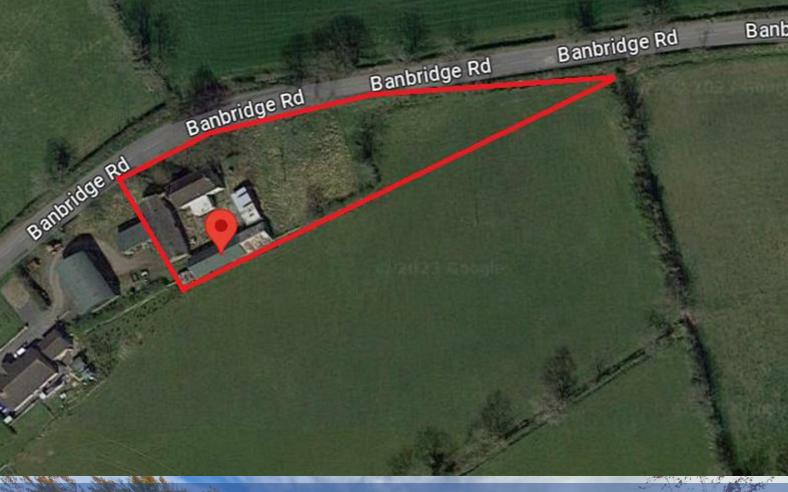

## 230 Banbridge Road

Tullyliskey, Dromara, BT25 2PU £125,000

Cairns and Downing Sales and Lettings are delighted to present onto the sales market this stunning farmhouse property with courtyard buildings and outline planning permission for replacement dwelling.

The site is situated on the popular Banbridge Road area of Dromore only minutes to Dromore, Kinallen and Dromara.

This site has a lot to offer and needs to be seen to be appreciated. At present access is through a neighbouring property and therefore is strictly by appointment only.

- VIEWINGS STRICTLY BY APPOINTMENT ONLY
- Replacement dwelling on approx 0.8 acres
  - Courtyard of barns/stables
  - Option to extend the site boundary