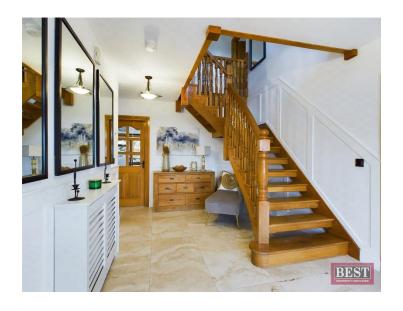

This splendid family home sits on a large countryside plot about a 10 -15 minute drive from Newry City Centre and would make an exceptional home for a growing family. On entering the property you will find a bright tiled entrance hall with partial wood panelling to the walls and oak staircase. The lounge is located to the right hand side and has tiled flooring and a wood burning stove, double doors lead to an open plan kitchen/dining/sunroom. To the rear of the property you will find a large open plan kitchen/dining area with a host of upper and lower level units with integrated appliances. Adacent to the kitchen there is a fully fitted utility room with access to the rear. To the left of the hallway you will find 2 double bedrooms one of which could also be a second reception room or games room. The hotpress is also located on this level along with the family bathroom which is fully tiled and consists of a three piece suite with a separate fully tiled shower cubicle.