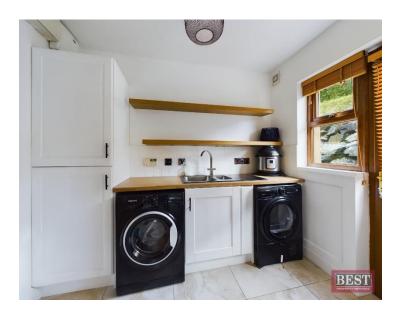

This splendid family home sits on a large countryside plot about a 10 -15 minute drive from Newry City Centre and would make an exceptional home for a growing family. On entering the property you will find a bright tiled entrance hall with partial wood panelling to the walls and oak staircase. The lounge is located to the right hand side and has tiled flooring and a wood burning stove, double doors lead to an open plan kitchen/dining/sunroom. To the rear of the property you will find a large open plan kitchen/dining area with a host of upper and lower level units with integrated appliances. Adacent to the kitchen there is a fully fitted utility room with access to the rear. To the left of the hallway you will find 2 double bedrooms one of which could also be a second reception room or games room. The hotpress is also located on this level along with the family bathroom which is fully tiled and consists of a three piece suite with a separate fully tiled shower cubicle.