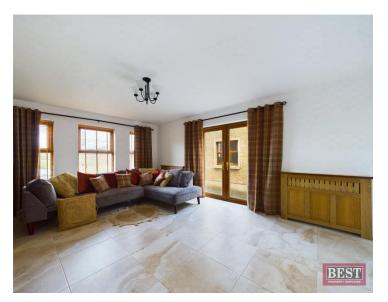

This splendid family home sits on a large countryside plot about a 10 -15 minute drive from Newry City Centre and would make an exceptional home for a growing family. On entering the property you will find a bright tiled entrance hall with partial wood panelling to the walls and oak staircase. The lounge is located to the right hand side and has tiled flooring and a wood burning stove, double doors lead to an open plan kitchen/dining/sunroom. To the rear of the property you will find a large open plan kitchen/dining area with a host of upper and lower level units with integrated appliances. Adacent to the kitchen there is a fully fitted utility room with access to the rear. To the left of the hallway you will find 2 double bedrooms one of which could also be a second reception room or games room. The hotpress is also located on this level along with the family bathroom which is fully tiled and consists of a three piece suite with a separate fully tiled shower cubicle.