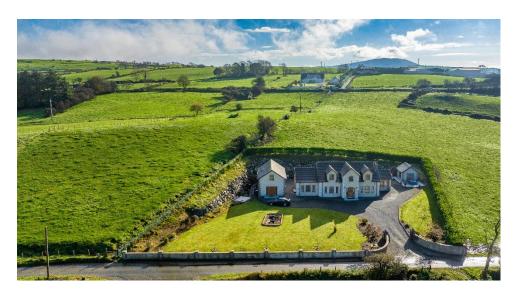

Externally the property has a gravel driveway with room for several cars and gardens are laid in lawn with fantastic views over the surrounding countryside. There is a detached garage which could be utilised as a self contained annex (subject to planning). Detached store to the rear which would be suitable for a variety of uses.

Location: From Newry take the Camlough Road and take the exit signposted Camlough. Travel through Camlough towards Belleek and take the first road on the left signposted Carrowmannan Road and No. 36 is situated on the right hand side.