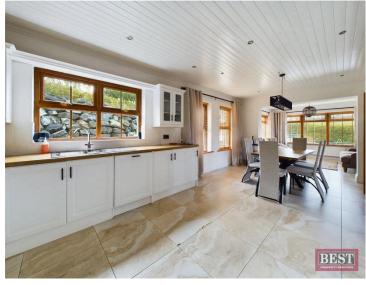

This splendid family home sits on a large countryside plot about a 10 -15 minute drive from Newry City Centre and would make an exceptional home for a growing family. On entering the property you will find a bright tiled entrance hall with partial wood panelling to the walls and oak staircase. The lounge is located to the right hand side and has tiled flooring and a wood burning stove, double doors lead to an open plan kitchen/dining/sunroom. To the rear of the property you will find a large open plan kitchen/dining area with a host of upper and lower level units with integrated appliances. Adacent to the kitchen there is a fully fitted utility room with access to the rear. To the left of the hallway you will find 2 double bedrooms one of which could also be a second reception room or games room. The hotpress is also located on this level along with the family bathroom which is fully tiled and consists of a three piece suite with a separate fully tiled shower cubicle.