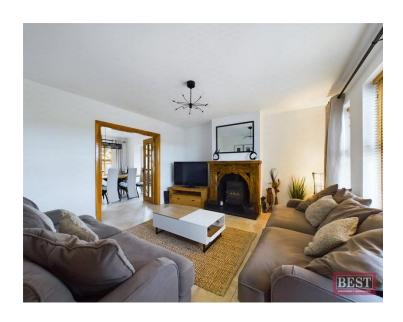

This splendid family home sits on a large countryside plot about a 10 -15 minute drive from Newry City Centre and would make an exceptional home for a growing family. On entering the property you will find a bright tiled entrance hall with partial wood panelling to the walls and oak staircase. The lounge is located to the right hand side and has tiled flooring and a wood burning stove, double doors lead to an open plan kitchen/dining/sunroom. To the rear of the property you will find a large open plan kitchen/dining area with a host of upper and lower level units with integrated appliances. Adacent to the kitchen there is a fully fitted utility room with access to the rear. To the left of the hallway you will find 2 double bedrooms one of which could also be a second reception room or games room. The hotpress is also located on this level along with the family bathroom which is fully tiled and consists of a three piece suite with a separate fully tiled shower cubicle.