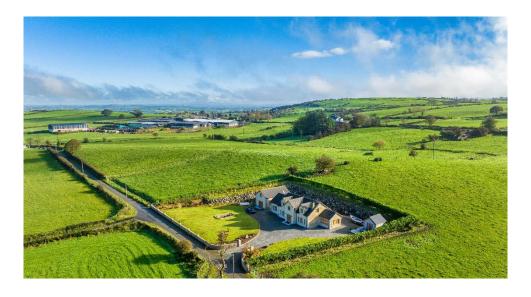

Externally the property has a gravel driveway with room for several cars and gardens are laid in lawn with fantastic views over the surrounding countryside. There is a detached garage which could be utilised as a self contained annex (subject to planning). Detached store to the rear which would be suitable for a variety of uses.

Location: From Newry take the Camlough Road and take the exit signposted Camlough. Travel through Camlough towards Belleek and take the first road on the left signposted Carrowmannan Road and No. 36 is situated on the right hand side.