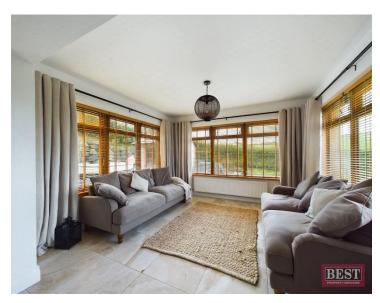

This splendid family home sits on a large countryside plot about a 10 -15 minute drive from Newry City Centre and would make an exceptional home for a growing family. On entering the property you will find a bright tiled entrance hall with partial wood panelling to the walls and oak staircase. The lounge is located to the right hand side and has tiled flooring and a wood burning stove, double doors lead to an open plan kitchen/dining/sunroom. To the rear of the property you will find a large open plan kitchen/dining area with a host of upper and lower level units with integrated appliances. Adacent to the kitchen there is a fully fitted utility room with access to the rear. To the left of the hallway you will find 2 double bedrooms one of which could also be a second reception room or games room. The hotpress is also located on this level along with the family bathroom which is fully tiled and consists of a three piece suite with a separate fully tiled shower cubicle.