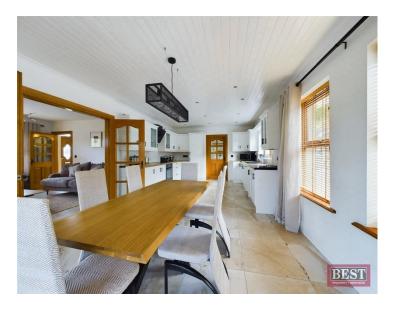

This splendid family home sits on a large countryside plot about a 10 -15 minute drive from Newry City Centre and would make an exceptional home for a growing family. On entering the property you will find a bright tiled entrance hall with partial wood panelling to the walls and oak staircase. The lounge is located to the right hand side and has tiled flooring and a wood burning stove, double doors lead to an open plan kitchen/dining/sunroom. To the rear of the property you will find a large open plan kitchen/dining area with a host of upper and lower level units with integrated appliances. Adacent to the kitchen there is a fully fitted utility room with access to the rear. To the left of the hallway you will find 2 double bedrooms one of which could also be a second reception room or games room. The hotpress is also located on this level along with the family bathroom which is fully tiled and consists of a three piece suite with a separate fully tiled shower cubicle.