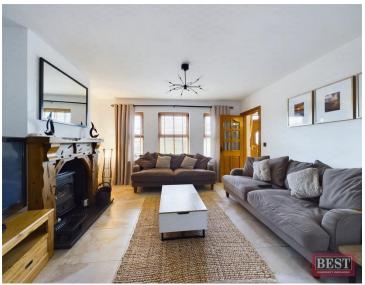

This splendid family home sits on a large countryside plot about a 10 -15 minute drive from Newry City Centre and would make an exceptional home for a growing family. On entering the property you will find a bright tiled entrance hall with partial wood panelling to the walls and oak staircase. The lounge is located to the right hand side and has tiled flooring and a wood burning stove, double doors lead to an open plan kitchen/dining/sunroom. To the rear of the property you will find a large open plan kitchen/dining area with a host of upper and lower level units with integrated appliances. Adacent to the kitchen there is a fully fitted utility room with access to the rear. To the left of the hallway you will find 2 double bedrooms one of which could also be a second reception room or games room. The hotpress is also located on this level along with the family bathroom which is fully tiled and consists of a three piece suite with a separate fully tiled shower cubicle.