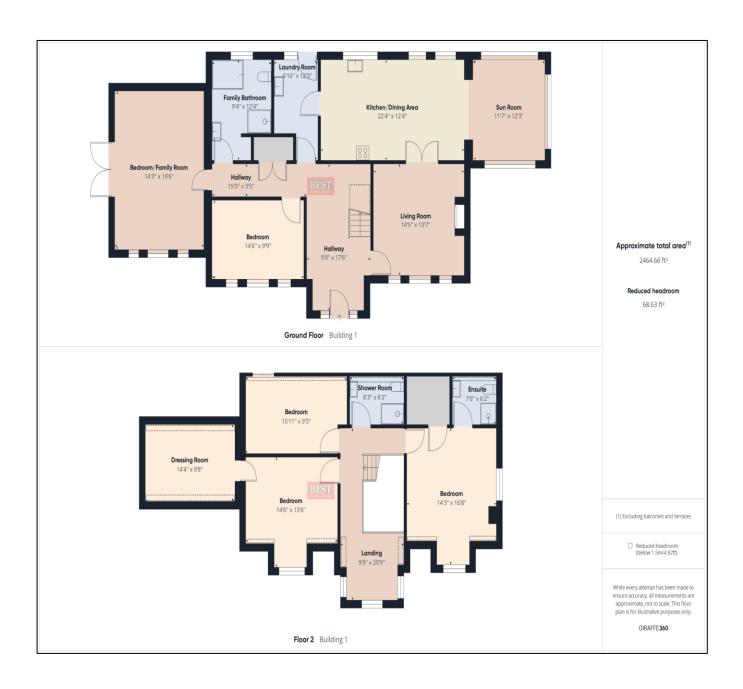

# Floorplan

This splendid family home sits on a large countryside plot about a 10 -15 minute drive from Newry City Centre and would make an exceptional home for a growing family. On entering the property you will find a bright tiled entrance hall with partial wood panelling to the walls and oak staircase. The lounge is located to the right hand side and has tiled flooring and a wood burning stove, double doors lead to an open plan kitchen/dining/sunroom. To the rear of the property you will find a large open plan kitchen/dining area with a host of upper and lower level units with integrated appliances. Adacent to the kitchen there is a fully fitted utility room with access to the rear. To the left of the hallway you will find 2 double bedrooms one of which could also be a second reception room or games room. The hotpress is also located on this level along with the family bathroom which is fully tiled and consists of a three piece suite with a separate fully tiled shower cubicle.

On the first floor there is a gallery with views over the surrounding countryside along with 3 double bedrooms one of which has a dressing room adjacent and the main bedroom has a dressing room and ensuite shower room.