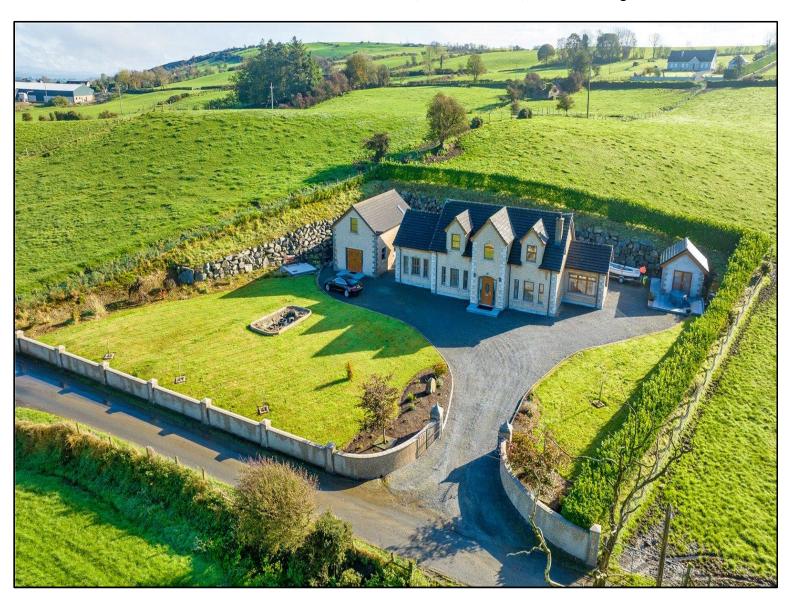

## 36 Carrowmannan Road, Belleeks, BT35 7QX

Guide Price £389,950

BEST

### New to the market!

We are delighted to introduce new to the market an opportunity to purchase a large, five bedroom, detached family home on the Carrowmanna Road just outside the townland of Belleek.

This splendid family home sits on a large countryside plot about a 10 -15 minute drive from Newry City Centre and would make an exceptional home for a growing family. On entering the property you will find a bright tiled entrance hall with partial wood panelling to the walls and oak staircase. The lounge is located to the right hand side and has tiled flooring and a wood burning stove, double doors lead to an open plan kitchen/dining/sunroom. To the rear of the property you will find a large open plan kitchen/dining area with a host of upper and lower level units with integrated appliances. Adacent to the kitchen there is a fully fitted utility room with access to the rear. To the left of the hallway you will find 2 double bedrooms one of which could also be a second reception room or games room. The hotpress is also located on this level along with the family bathroom which is fully tiled and consists of a three piece suite with a separate fully tiled shower cubicle.

Externally the property has a gravel driveway with room for several cars and gardens are laid in lawn with fantastic views over the surrounding countryside. There is a detached garage which could be utilised as a self contained annex (subject to planning). Detached store to the rear which would be suitable for a variety of uses.

Location: From Newry take the Camlough Road and take the exit signposted Camlough. Travel through Camlough towards Belleek and take the first road on the left signposted Carrowmannan Road and No. 36 is situated on the right hand side.