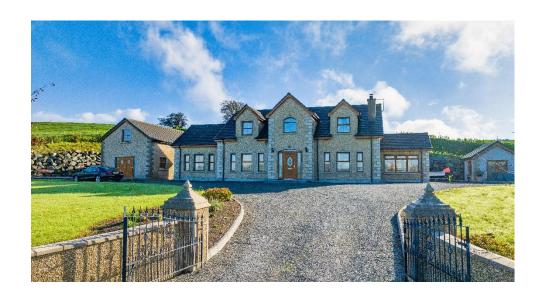

### New to the market!

We are delighted to introduce new to the market an opportunity to purchase a large, five bedroom, detached family home on the Carrowmanna Road just outside the townland of Belleek.

This splendid family home sits on a large countryside plot about a 10 -15 minute drive from Newry City Centre and would make an exceptional home for a growing family. On entering the property you will find a bright tiled entrance hall with partial wood panelling to the walls and oak staircase. The lounge is located to the right hand side and has tiled flooring and a wood burning stove, double doors lead to an open plan kitchen/dining/sunroom. To the rear of the property you will find a large open plan kitchen/dining area with a host of upper and lower level units with integrated appliances. Adacent to the kitchen there is a fully fitted utility room with access to the rear. To the left of the hallway you will find 2 double bedrooms one of which could also be a second reception room or games room. The hotpress is also located on this level along with the family bathroom which is fully tiled and consists of a three piece suite with a separate fully tiled shower cubicle.

Externally the property has a gravel driveway with room for several cars and gardens are laid in lawn with fantastic views over the surrounding countryside. There is a detached garage which could be utilised as a self contained annex (subject to planning). Detached store to the rear which would be suitable for a variety of uses.