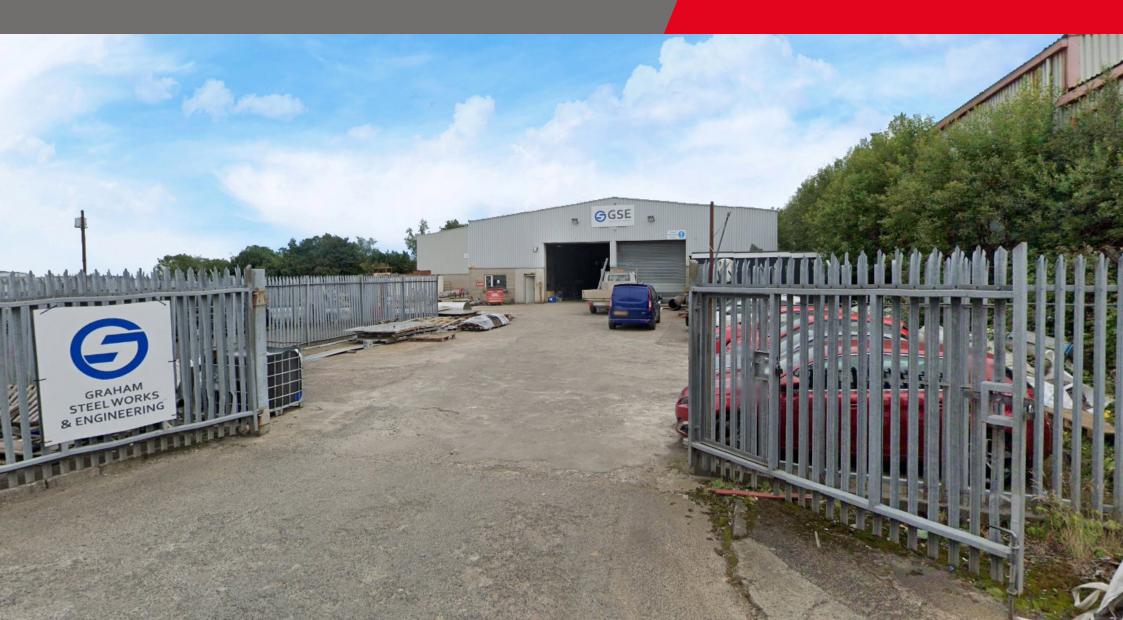

The subject property is situated within the McKinney Road industrial area which is home to a number of high profile occupiers to include DHL, Montracon, Scobie & Junior, GES Group and Nightline.

# **Description**

The property comprises of a standalone warehouse unit situated on a self-contained 0.8 acre site enclosed by a palisade metal fence and benefits from a generous concrete marshalling yard.

The property benefits from 3 no. electric roller shutter doors with an eaves height of approx 5.85 m rising to 7.40 m in the rear addition.

Internally the property provides office accommodation, staff kitchen and wcs and benefits from halogen lighting and oil fired powrmatic heating.