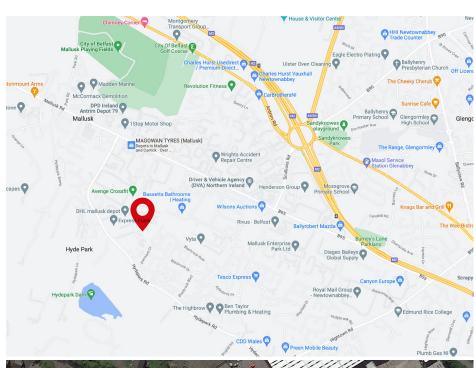

# Location

Mallusk is one of Northern Ireland's premier industrial/warehouse distribution locations, situated approximately 8 miles north of Belfast. Mallusk benefits from excellent transport links via Junction 4 (Sandyknowes) of the M2 Motorway providing ease of access to the wider motorway network, Belfast International Airport (10 miles), Belfast City Airport (9 miles) and the Ports of Larne (15 miles) and Belfast (7 miles).

The subject property is situated within the McKinney Road industrial area which is home to a number of high profile occupiers to include DHL, Montracon, Scobie & Junior, GES Group and Nightline.