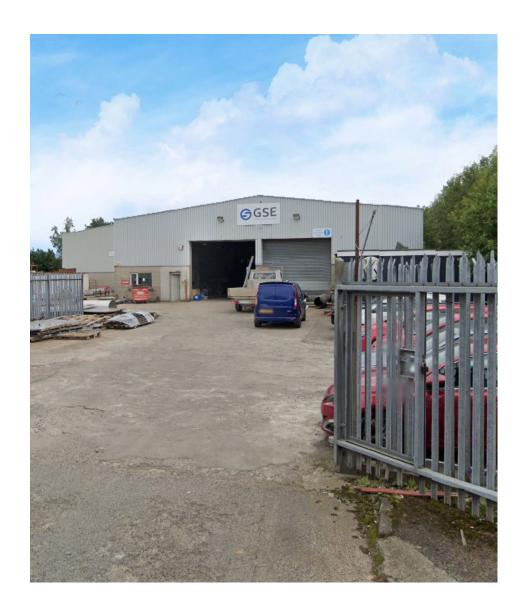

# **Description**

The property comprises of a standalone warehouse unit situated on a self-contained 0.8 acre site enclosed by a palisade metal fence and benefits from a generous concrete marshalling yard.

The property benefits from 3 no. electric roller shutter doors with an eaves height of approx 5.85 m rising to 7.40 m in the rear addition.

Internally the property provides office accommodation, staff kitchen and wcs and benefits from halogen lighting and oil fired powrmatic heating.