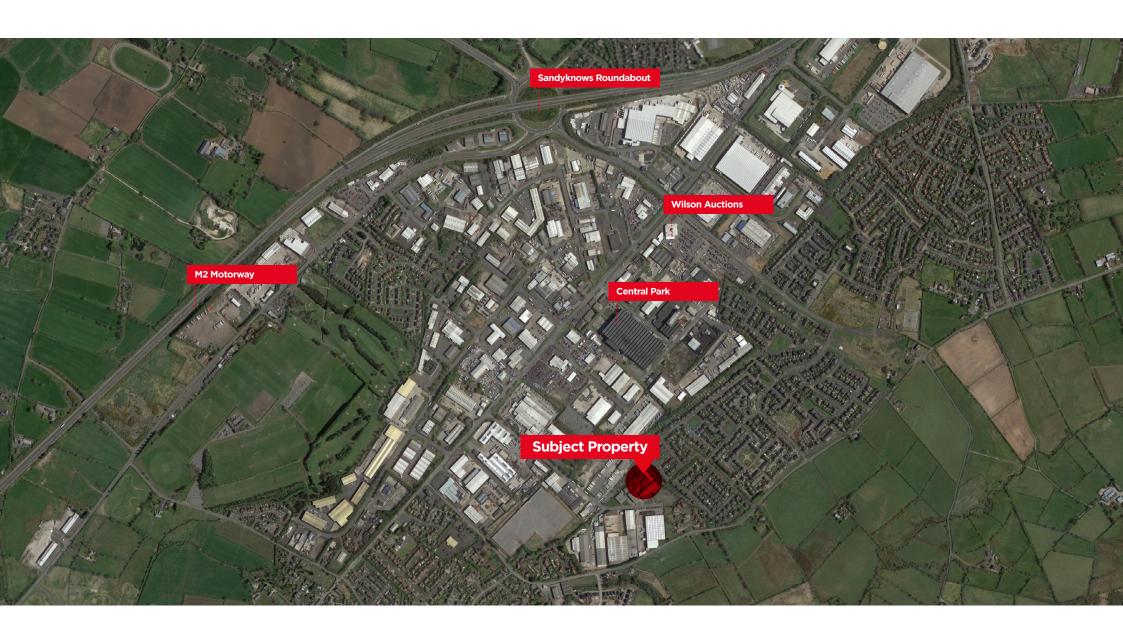

# Location

Mallusk is one of Northern Ireland's premier industrial/warehouse distribution locations, situated approximately 8 miles north of Belfast. Mallusk benefits from excellent transport links via Junction 4 (Sandyknowes) of the M2 Motorway providing ease of access to the wider motorway network, Belfast International Airport (10 miles), Belfast City Airport (9 miles) and the Ports of Larne (15 miles) and Belfast (7 miles).

The subject property is situated within the McKinney Road industrial area which is home to a number of high profile occupiers to include DHL, Montracon, Scobie & Junior, GES Group and Nightline.