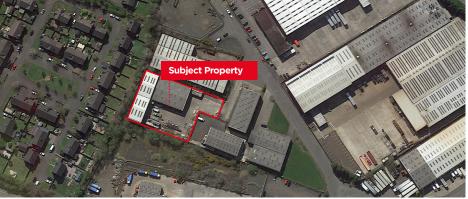

# **Description**

The property comprises of a standalone warehouse unit situated on a self-contained 0.8 acre site enclosed by a palisade metal fence and benefits from a generous concrete marshalling yard.