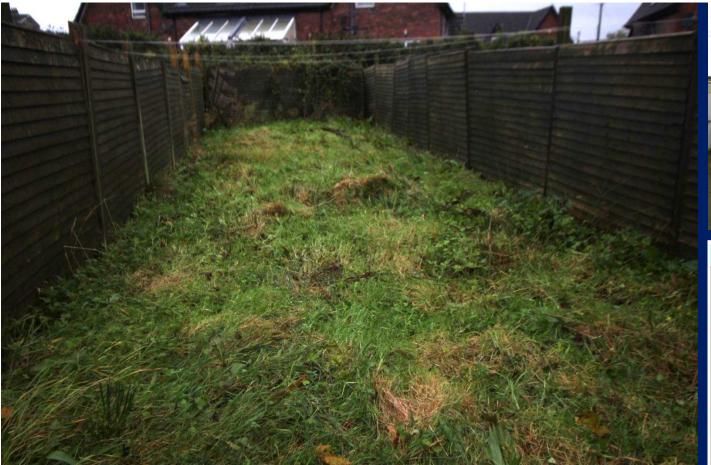

The internal accommodation offers lounge, fitted kitchen, two first floor bedrooms and white bathroom suite. Gas fired central heating system and double glazed windows. Externally there is an enclosed back garden with detached garage. Ideally suited to an investor or first time buyer.

Bathroom Roofspace

**Detached Garage** 22'4" x 12'9" (6.8m x

3.89m)

Rear Garden

System & Appliances have not been tested

We may refer you to recommended providers of ancillary services such as Conveyancing, Mortgages, Insurance and Surveying. We may receive a referral fee for recommending their services. You are not under any obligation to use the services of the recommended provider, which may also be an associated company of Reeds Rains.