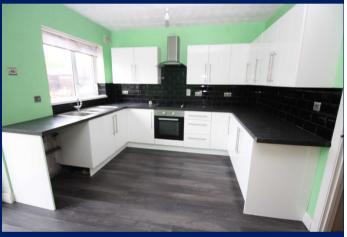

The internal accommodation offers lounge, fitted kitchen, two first floor bedrooms and white bathroom suite. Gas fired central heating system and double glazed windows. Externally there is an enclosed back garden with detached garage. Ideally suited to an investor or first time buyer.

EPC Rating: D

**Entrance Hall** 

**Living Room** 15'4" x 18' (4.67m x 5.49m)

**Kitchen Dining Room** 10'4" x 12'1" (3.15m x

3.68m)

**Bedroom** 10'6" x 9' (3.2m x 2.74m) **Bedroom** 10'9" x 13' (3.28m x 3.96m)