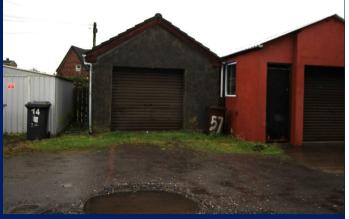

The internal accommodation offers lounge, fitted kitchen, two first floor bedrooms and white bathroom suite. Gas fired central heating system and double glazed windows. Externally there is an enclosed back garden with detached garage. Ideally suited to an investor or first time buyer.

Bathroom Roofspace

**Detached Garage** 22'4" x 12'9" (6.8m x

3.89m)

Rear Garden

System & Appliances have not been tested

We may refer you to recommended providers of ancillary services such as Conveyancing, Mortgages, Insurance and Surveying. We may receive a referral fee for recommending their services. You are not under any obligation to use the services of the recommended provider, which may also be an associated company of Reeds Rains.