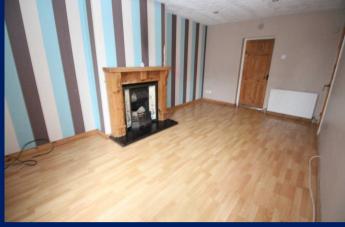

The internal accommodation offers lounge, fitted kitchen, two first floor bedrooms and white bathroom suite. Gas fired central heating system and double glazed windows. Externally there is an enclosed back garden with detached garage. Ideally suited to an investor or first time buyer.

EPC Rating: D

**Entrance Hall** 

**Living Room** 15'4" x 18' (4.67m x 5.49m)

**Kitchen Dining Room** 10'4" x 12'1" (3.15m x

3.68m)

**Bedroom** 10'6" x 9' (3.2m x 2.74m) **Bedroom** 10'9" x 13' (3.28m x 3.96m)