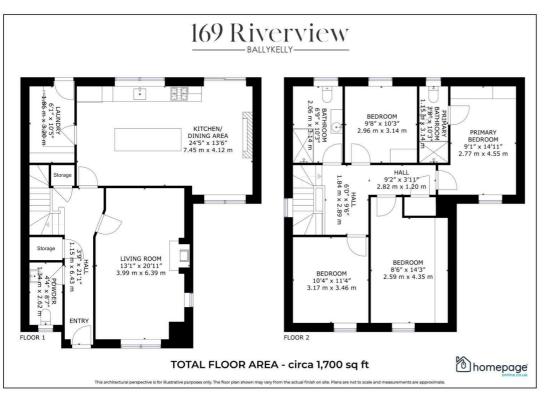

Constructed in 2020, This property is finished to an excellent standard throughout with some high quality finishes and numerous additional upgrades, offering ample living space for families to enjoy.

Extending to circa 1,700 sq ft, the property benefits from a spacious plot, tarmac driveway, front lawns, large patio area leading from open plan kitchen, private rear garden with astro turf enclosed with wall and decorative black railings.

## Viewing

Please contact our Homepage NI Office on 08000465102 if you wish to arrange a viewing appointment for this property orrequire further information.

- 4 BEDROOM DETACHED
- LARGE FAMILY HOME
- CIRCA 1.700 SO FT
- 3 BATHROOMS
- OPEN PLAN KITCHEN / DINING /
  LIVING
- DESIGNER KITCHEN PACKAGE
- WOOD BURNING STOVE
- BUILT IN WARDROBES TO ALL BEDROOMS
- SOUGH AFTER LOCATION