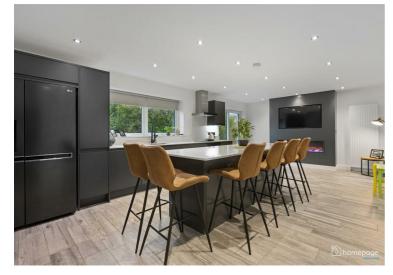

Constructed in 2020, This property is finished to an excellent standard throughout with some high quality finishes and numerous additional upgrades, offering ample living space for families to enjoy.

Extending to circa 1,700 sq ft, the property benefits from a spacious plot, tarmac driveway, front lawns, large patio area leading from open plan kitchen, private rear garden with astro turf enclosed with wall and decorative black railings.

## Viewing

Please contact our Homepage NI Office on 08000465102 if you wish to arrange a viewing appointment for this property orrequire further information.

- 4 BEDROOM DETACHED
- LARGE FAMILY HOME
- CIRCA 1.700 SO FT
- 3 BATHROOMS
- OPEN PLAN KITCHEN / DINING /
  LIVING
- DESIGNER KITCHEN PACKAGE
- WOOD BURNING STOVE
- BUILT IN WARDROBES TO ALL BEDROOMS
- SOUGH AFTER LOCATION