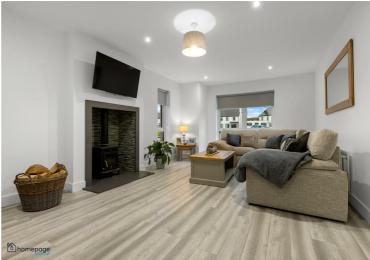

Constructed in 2020, This property is finished to an excellent standard throughout with some high quality finishes and numerous additional upgrades, offering ample living space for families to enjoy.

Extending to circa 1,700 sq ft, the property benefits from a spacious plot, tarmac driveway, front lawns, large patio area leading from open plan kitchen, private rear garden with astro turf enclosed with wall and decorative black railings.

## Viewing

Please contact our Homepage NI Office on 08000465102 if you wish to arrange a viewing appointment for this property orrequire further information.

- 4 BEDROOM DETACHED
- LARGE FAMILY HOME
- CIRCA 1.700 SO FT
- 3 BATHROOMS
- OPEN PLAN KITCHEN / DINING /
  LIVING
- DESIGNER KITCHEN PACKAGE
- WOOD BURNING STOVE
- BUILT IN WARDROBES TO ALL BEDROOMS
- SOUGH AFTER LOCATION