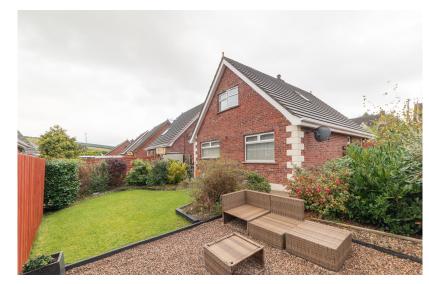

### Detached Chalet Style Residence On A Prime Corner Site

The sale of this well presented property is the perfect opportunity for a downsizer to acquire a detached home, with well-proportioned rooms, in a quiet cul-de-sac position. Designed to be adaptable, the layout offers the flexibility of a ground floor bedroom which could also be used as a snug or dining room and the ground floor WC facility complimenting the luxury first floor shower room, is an added bonus.

### Key Features

- Detached Chalet Style Residence On A Prime Corner Site
- Spacious Lounge With Open Fire
- Modern Well Fitted Kitchen/Dining Area With High Gloss Units & Built-In Appliances
- Three Double Bedrooms Including Ground Floor Bedroom
- Luxury Up-To-Date Shower Room With Modern White Suite Plus Ground Floor Cloakroom Suite
- Gas Fired Central Heating
- Double Glazed Windows In PVC Frames
- Tarmac Driveway And Parking Space