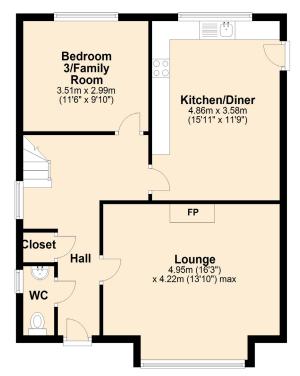

d rooms, in a quiet cul-de-sac position. Designed to be adaptable, the layout offers the flexibility of a ground floor bedroom which could also be used as a snug or dining room and the ground floor WC facility complimenting the luxury first floor shower room, is an added bonus.

### Key Features

- Detached Chalet Style Residence On A Prime Corner Site
- Spacious Lounge With Open Fire
- Modern Well Fitted Kitchen/Dining Area With High Gloss Units & Built-In Appliances
- Three Double Bedrooms Including Ground Floor Bedroom
- Luxury Up-To-Date Shower Room With Modern White Suite Plus Ground Floor Cloakroom Suite
- Gas Fired Central Heating
- Double Glazed Windows In PVC Frames
- Tarmac Driveway And Parking Space

#### Floor Plans

#### Ground Floor

Approx. 63.2 sq. metres (680.7 sq. feet)



#### First Floor

Approx. 36.0 sq. metres (387.0 sq. feet)



Total area: approx. 99.2 sq. metres (1067.7 sq. feet)

We endeavour to make our sales details accurate and reliable, however they should not be relied on as statements or representations of fact and they do not constitute any part of an offer or contract. The reseller does not make any representation or give any warranty in relation to the property and we have no authority to do so on behalf of the seller. Any information given by us in these sales details or otherwise is given without responsibility on our part. Services, fitting, and equipment referred to in the sales details have not been tested (unless otherwise stated) and no warranty can be given as to their condition. We strongly recommend that all information, which we