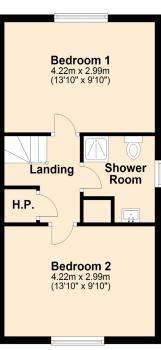

#### Floor Plans

#### First Floor

Approx. 36.0 sq. metres (387.0 sq. feet)

Total area: approx. 99.2 sq. metres (1067.7 sq. feet)

We endeavour to make our sales details accurate and reliable, however they should not be relied on as statements or representations of fact and they do not constitute any part of an offer or contract. The reseller does not make any representation or give any warranty in relation to the property and we have no authority to do so on behalf of the seller. Any information given by us in these sales details or otherwise is given without responsibility on our part. Services, fitting, and equipment referred to in the sales details have not been tested (unless otherwise stated) and no warranty can be given as to their condition. We strongly recommend that all information, which we provide, about the property is verified by yourself or your advisers. Site plans on brochures are not drawn to scale, however we are happy to provide scale drawings from our office. Artist's impressions are for illustrative purposes only. All details including materials, finishes etc. should be clarified with the agents prior to booking.