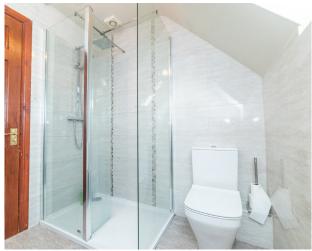

### Key Features

- Detached Chalet Style Residence On A Prime Corner Site
- Spacious Lounge With Open Fire
- Modern Well Fitted Kitchen/Dining Area With High Gloss Units & Built-In Appliances
- Three Double Bedrooms Including Ground Floor Bedroom
- Luxury Up-To-Date Shower Room With Modern White Suite Plus Ground Floor Cloakroom Suite
- Gas Fired Central Heating
- Double Glazed Windows In PVC Frames
- Tarmac Driveway And Parking Space