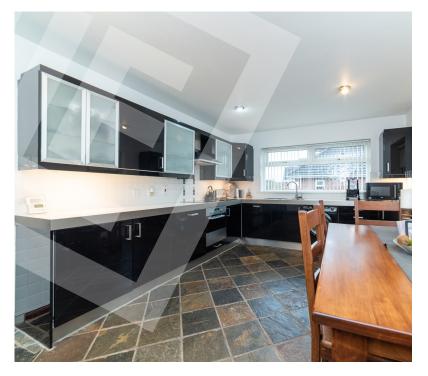

### Key Features

- Detached Chalet Style Residence On A Prime Corner Site
- Spacious Lounge With Open Fire
- Modern Well Fitted Kitchen/Dining Area With High Gloss Units & Built-In Appliances
- Three Double Bedrooms Including Ground Floor Bedroom
- Luxury Up-To-Date Shower Room With Modern White Suite Plus Ground Floor Cloakroom Suite
- Gas Fired Central Heating
- Double Glazed Windows In PVC Frames
- Tarmac Driveway And Parking Space