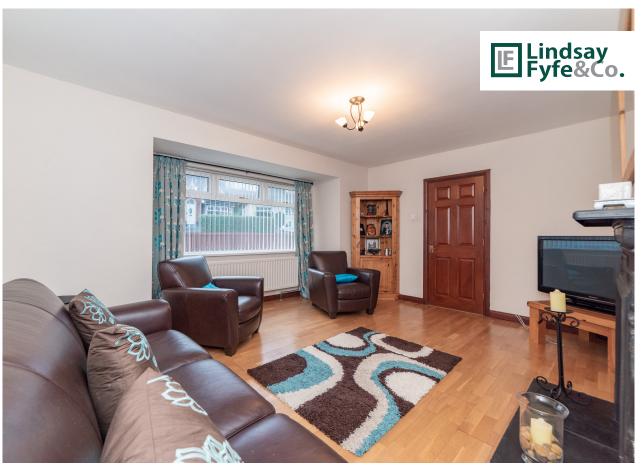

### Key Features

- Detached Chalet Style Residence On A Prime Corner Site
- Spacious Lounge With Open Fire
- Modern Well Fitted Kitchen/Dining Area With High Gloss Units & Built-In Appliances
- Three Double Bedrooms Including Ground Floor Bedroom
- Luxury Up-To-Date Shower Room With Modern White Suite Plus Ground Floor Cloakroom Suite
- Gas Fired Central Heating
- Double Glazed Windows In PVC Frames
- Tarmac Driveway And Parking Space