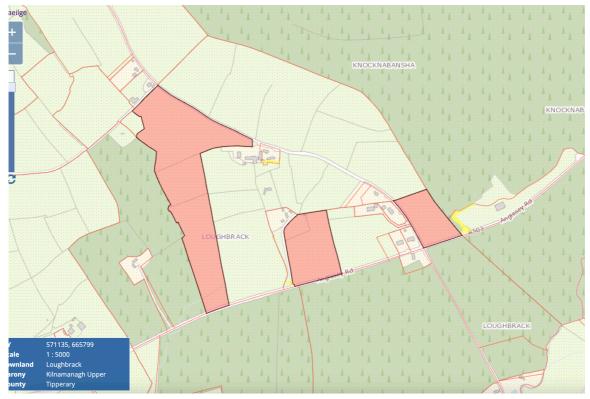

### Description

REA John Lee present to the market this Roadside Agricultural Holding c. 10.46 ha. (c. 25.84 acres) in one or more lots. The lands are contained in three lots all fronting onto the public road, some with dual road frontage. The lands consist of some good quality agricultural land and some average quality land in need of attention. Lot 1: c. 6.94 ha. (c. 17.149 acres); Lot 2: c. 2.17 ha. (c. 5.36 acres); Lot 3: c. 1.35 ha. (c. 3.33 acres). On the instructions of Reps. Margaret O'Sullivan, Decd. Full Details from the agent.

#### Directions

The lands are situated on the R503, 7km from Rearcross, 25km from Thurles, 1km from Kilcommon.

Sat Nav: 52.680199, -8.134473