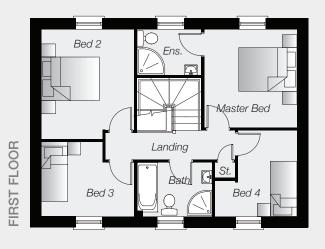

FIRST FLOOR

TOTAL FLOOR AREA 1,405 sq. ft. approx.

Telephone 028 9059 5555 www.simonbrien.com

Telephone 028 9065 5555 www.reedsrains.co.uk

www.laganhomes.com