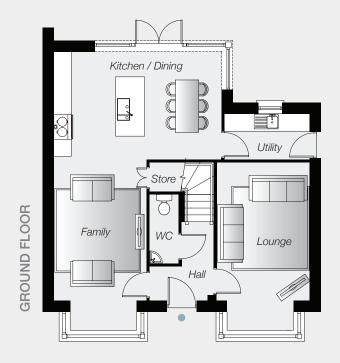

### **GROUND FLOOR**

#### Entrance Hall with separate WC Master Bedroom 10'10" x 10'3" 15'5" x 10'4" Ensuite Lounge (plus Bay) 15'10" x 10'3" 12'2" x 10'4" Family (plus Bay) Bedroom 2 (max) Kitchen / Dining 18'9" x 11'11" Bedroom 3 (max) 10'4" x 8'3" 9'8" x 9'1" Utility 9'5" x 4'11" Bedroom 4 (max) Bathroom