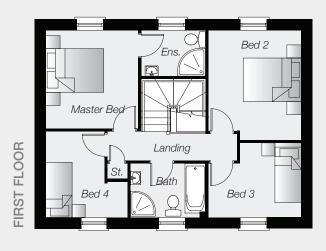

FIRST FLOOR

TOTAL FLOOR AREA 1,405 sq. ft. approx.

Telephone 028 9059 5555 www.simonbrien.com

Telephone 028 9065 5555 www.reedsrains.co.uk

www.laganhomes.com

#### Entrance Hall with separate WC Master Bedroom 10'10" x 10'3" 15'5" x 10'4" Ensuite Lounge (plus Bay) 15'10" x 10'3" 12'2" x 10'4" Family (plus Bay) Bedroom 2 (max) Kitchen / Dining 18'9" x 11'11" Bedroom 3 (max) 10'4" x 8'3" 9'8" x 9'1" Utility 9'5" x 4'11" Bedroom 4 (max) Bathroom