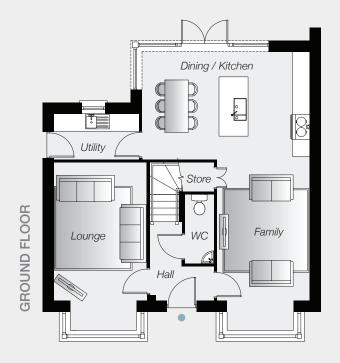

### **GROUND FLOOR**

#### Entrance Hall with separate WC Master Bedroom 10'10" x 10'3" 15'5" x 10'4" Ensuite Lounge (plus Bay) 15'10" x 10'3" 12'2" x 10'4" Family (plus Bay) Bedroom 2 (max) Kitchen / Dining 18'9" x 11'11" Bedroom 3 (max) 10'4" x 8'3" 9'8" x 9'1" Utility 9'5" x 4'11" Bedroom 4 (max) Bathroom

## **GROUND FLOOR**