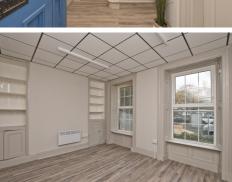

### DESCRIPTION

The building comprises a  $2\frac{1}{2}$  storey period building, with integral coach-way and basement level all of which has been extensively refurbished.

The property retains many of its period features but split into a number of self-contained rooms comprising a range of fitouts and currently occupied by a mix of users.

The vacant business units would serve a number of uses such as health, beauty, professional etc.

#### ACCOMMODATION / RENTAL LEVELS

| Lower Ground Floor | c.108 sq.ft. | (10 sq.m.)   | AVAILABLE | <b>£295</b> pm |
|--------------------|--------------|--------------|-----------|----------------|
| Ground Floor       | c.184 sq.ft. | (17.1 sq.m.) | LET       |                |
| First Floor        | c.191 sq.ft. | (17.7 sq.m.) | LET       |                |
| Second Floor       | c.113 sq.ft. | (10.5 sq.m.) | LET       |                |