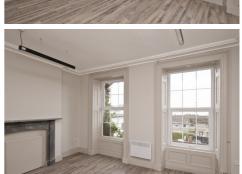

### DESCRIPTION

The building comprises a  $2\frac{1}{2}$  storey period building, with integral coach-way and basement level all of which has been extensively refurbished.

The property retains many of its period features but split into a number of self-contained rooms comprising a range of fitouts and currently occupied by a mix of users.

The vacant business units would serve a number of uses such as health, beauty, professional etc.

#### ACCOMMODATION / RENTAL LEVELS

| Lower Ground Floor | c.108 sq.ft. | (10 sq.m.)   | AVAILABLE | <b>£295</b> pm |
|--------------------|--------------|--------------|-----------|----------------|
| Ground Floor       | c.184 sq.ft. | (17.1 sq.m.) | LET       |                |
| First Floor        | c.191 sq.ft. | (17.7 sq.m.) | LET       |                |
| Second Floor       | c.113 sq.ft. | (10.5 sq.m.) | LET       |                |