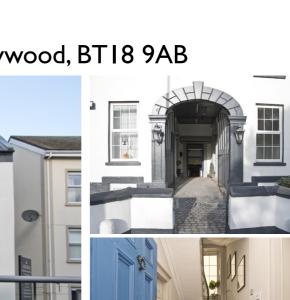

# (Last Remaining Unit) Refurbished Business Units Kings House, 39-41 High Street Holywood, BT18 9AB

## LOCATION

Kings House is located in a prominent position on High Street close to its junction with Church Road/Shore Road, in the heart of the Holywood town Centre.A range of shops, coffee shops and restaurants are a short stroll away.

### DESCRIPTION

The building comprises a  $2\frac{1}{2}$  storey period building, with integral coach-way and basement level all of which has been extensively refurbished.

The property retains many of its period features but split into a number of self-contained rooms comprising a range of fitouts and currently occupied by a mix of users.