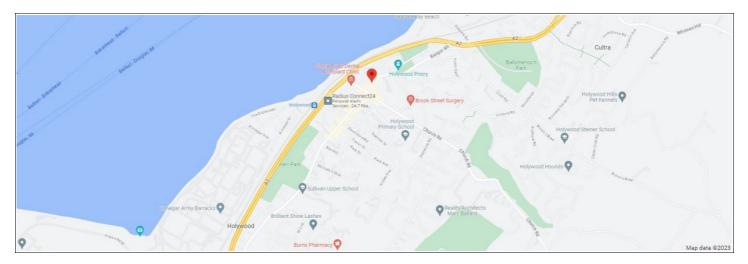

## LOCATION

Kings House is located in a prominent position on High Street close to its junction with Church Road/Shore Road, in the heart of the Holywood town Centre.A range of shops, coffee shops and restaurants are a short stroll away.