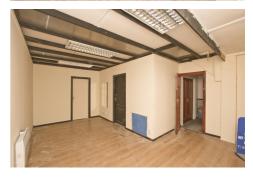

## **DESCRIPTION**

The building comprises a  $2\frac{1}{2}$  storey period building, with integral coach-way and basement level all of which has been extensively refurbished.

The property retains many of its period features but split into a number of self-contained rooms comprising a range of fitouts and currently occupied by a mix of users.

The vacant business units would serve a number of uses such as health, beauty, professional etc.

Suite 2, 3 Church Street, Newtownards BT23 4AN Telephone +44 (0)28 9131 3830 e-mail: gareth@trcommercial.co.uk

## ACCOMMODATION / RENTAL LEVELS

Lower Ground Floor c.108 sq.ft. (10 sq.m.) LET

Ground Floor c.184 sq.ft. (17.1 sq.m.) LET

First Floor c.191 sq.ft. (17.7 sq.m.) LET

Second Floor c.113 sq.ft. (10.5 sq.m.) LET