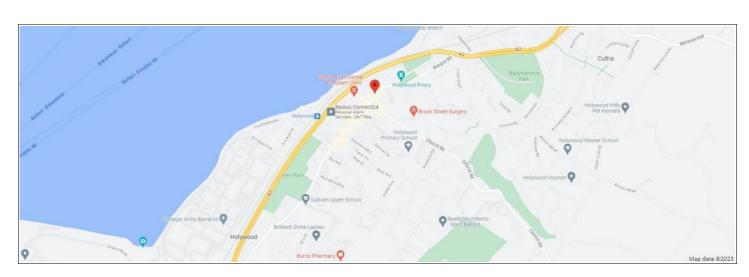

## Refurbished Business Units Kings House, 39-41 High Street Holywood, BT18 9AB

Kings House is located in a prominent position on High Street close to its junction with Church Road/Shore Road, in the heart of the Holywood town Centre. A range of shops, coffee shops and restaurants are a short stroll away.