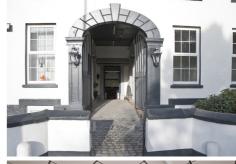

## **DESCRIPTION**

The building comprises a  $2\frac{1}{2}$  storey period building, with integral coach-way and basement level all of which has been extensively refurbished.

The property retains many of its period features but split into a number of self-contained rooms comprising a range of fitouts and currently occupied by a mix of users.