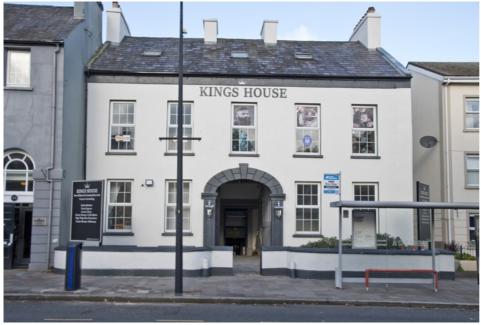

## Refurbished Business Units Kings House, 39-41 High Street Holywood, BT18 9AB

Kings House is located in a prominent position on High Street close to its junction with Church Road/Shore Road, in the heart of the Holywood town Centre. A range of shops, coffee shops and restaurants are a short stroll away.

## **DESCRIPTION**

The building comprises a  $2\frac{1}{2}$  storey period building, with integral coach-way and basement level all of which has been extensively refurbished.

The property retains many of its period features but split into a number of self-contained rooms comprising a range of fitouts and currently occupied by a mix of users.